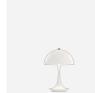

# PANTHELLA 320 TABLE LAMP

The fixture emits a soft, comfortable, glare-free, light. The metal-shade versions direct the light directly downward, creating a pleasant illumination due to the inner whitepainted shade and the reflection from the trumpetshaped stem. The opal acrylic produces a diffused, comfortable light due to the translucent shade, the downward reflection from the inner shade, and the reflection from the trumpet-shaped stem.

#### Sizes and weights

Width x Height x Length (mm) | 320 x 438 x 320 Max 1.5 kg