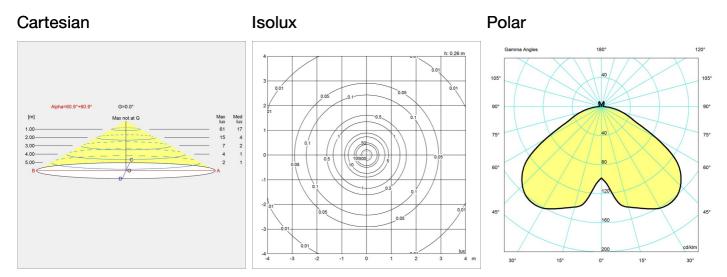

t: 83 mm

#### Information

White cord on white opal and metalissed brass versions. Black cord on grey opal and chrome versions.

### **Related products**







Panthella 160 Portable

Panthella 160 Portable Metal Panthella 250 Portable

## **Product variants**

| Colour                    | Cable type | Light source | Class |
|---------------------------|------------|--------------|-------|
| Brass metallised          | Black cord | 1x7.5W E14   | -     |
| Grey opal acryl           | White cord |              | II    |
| High lustre chrome plated |            |              |       |

White opal acryl



## Design

Verner Panton

### Weight

Min: 1.5 kg Max: 1.5 kg

## Finish

Brass metallised, Grey opal acryl, High lustre chrome plated, White opal acryl

# Light distribution diagrams



### Spare parts & accessories

| Product                               | Variant number |
|---------------------------------------|----------------|
| Panthella Table 320 diffuser          | 5744167592     |
| Panthella Table 320 bayonet base      | 5744167602     |
| Panthella 320 Opal shade              | 5744167615     |
| Panthella 320 Brass shade             | 5744167628     |
| Panthella 320 Chrome shade            | 5744167631     |
| Panthella Table 320 top nut chrome    | 5744167644     |
| Panthella Table 320 top nut brass PVD | 5744167657     |
| Panthella 320 Opal Grey shade         | 5744168041     |