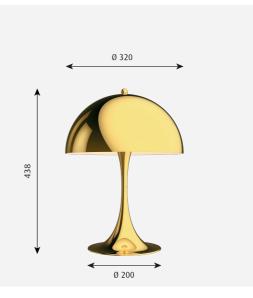

#### Sizes and weights

Width x Height x Length (mm) | 320 x 438 x 320 Max 1.5 kg