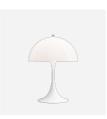

# PANTHELLA 250 PORTABLE

The portable lamp has a translucent white opal shade, which provides a diffused ambient light, while directing some of the glare-free light downward onto the trumpet shaped base, that is designed to reflect some of the light upwards.

#### Finish

White opal acrylic shade with white stand.