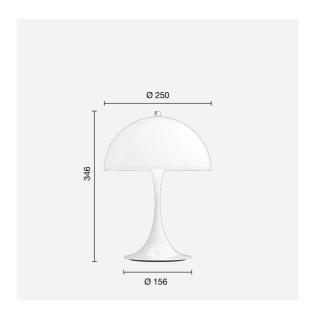

#### Sizes and weights

Width x Height x Length (mm) | 250 x 335 x 250 Max 0.9 kg