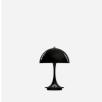

# PANTHELLA 250 PORTABLE

The portable lamp has a translucent white opal shade, which provides a diffused ambient light, while directing some of the glare-free light downward onto the trumpet shaped base, that is designed to reflect some of the light upwards.

#### Finish

White opal acrylic shade with white stand.