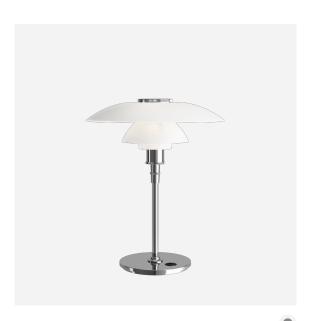

# PH 41/2-31/2 GLASS TABLE

The fixture is designed based on the principle of a reflective three-shade system, which directs the majority of the light downwards. The shades are made of mouth-blown opal three-layer glass, which is glossy on top and sandblasted matt on the underside, giving a soft and diffused light distribution.

#### Materials

Shades: Mouth-blown white opal glass. Anti glare ring: Purple, spun aluminium. Top plate: High lustre chrome plated, spun brass. Base: High lustre chrome plated, spun brass. Stem: High lustre chrome plated, steel.

#### Sizes and weights

Width x Height x Length (mm) | 450 x 550 x 450 Max 9.3 kg

# **Product description**

Portable fixture.

Terse and iconic design.

The size of the three shades is adjusted for optimum performance and comfort. Interior surfaces of glass shades sandblasted to diffuse light.

#### Material

Shades:mouth blown white glass, 1. 5mm (0. 06") thick.
Struts: chrome plated steel.
Interior reflectors: spun aluminum, lilac powder coated.
Base: steel with chrome-plated brass cover.
Stem: extruded steel, chrome plated, 1. 5mm (0. 06") thick.
Switch: on/off, phenolic, on base.
Socket: Porcelain, medium base for A-19, frosted envelope lamps.