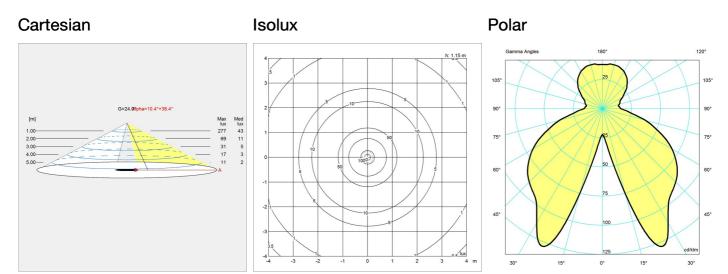

ort. Interior surfaces of glass shades sandblasted to diffuse light.

Member of a family products of various sizes and type.

### Mounting

Portable fixture plugs into standard wall outet.

### Light description

The fixture emits glare free, comfortable light.

### Design

Poul Henningser

#### Material

Shades:mouth blown white glass, 1. 5mm (0. 06") thick.
Struts: chrome plated steel.
Interior reflectors: spun aluminum, lilac powder coated.
Base: steel with chrome-plated brass cover.
Stem: extruded steel, chrome plated, 1. 5mm (0. 06") thick.
Switch: on/off, phenolic, on base.
Socket: Porcelain, medium base for A-19, frosted envelope lamps.

## Weight

Min: 9.257 kg Max: 9.277 kg

#### **Finish**

High lustre chrome plated

louis poulsen louispoulsen.com

# Light distribution diagrams



## Spare parts & accessories

| Product                             | Variant number |
|-------------------------------------|----------------|
| Finger screw SS M3X12 (3pcs) lower  | 5744610528     |
| PH 4½-3½ Opal glass middle shade    | 5744610612     |
| PH 4½-3½ Opal glass lower shade     | 5744610625     |
| PH 4½-3½ Opal glass top shade       | 5744610722     |
| Finger screw SS M3X16 (3pcs) middle | 5744610845     |

louis poulsen louispoulsen.com