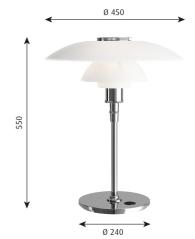

#### Sizes and weights

Width x Height x Length (mm) | 450 x 550 x 450 Max 9.3 kg