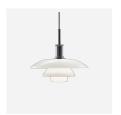

# PH 41/2-31/2 GLASS FLOOR

The fixture is designed based on the principle of a reflective three-shade system, which directs the majority of the light downwards. The shades are made of mouth-blown opal three-layer glass, which is glossy on top and sandblasted matt on the underside, giving a soft and diffused light distribution.

# **Product description**

Portable fixture.

Terse and iconic design.

The size of the three shades is adjusted for optimum performance and comfort. Interior surfaces of glass shades sandblasted to diffuse light.