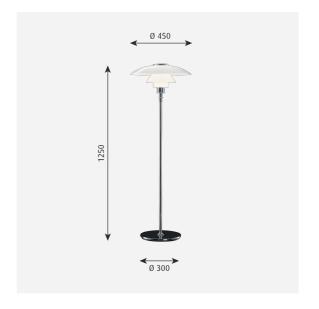

#### Sizes and weights

Width x Height x Length (mm) | 450 x 1250 x 450 Max 15.5 kg