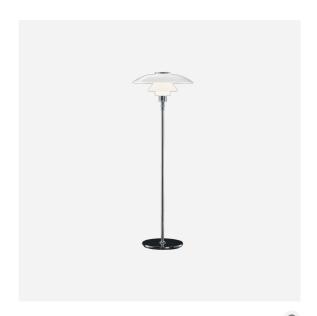

# PH 41/2-31/2 GLASS FLOOR

The fixture is designed based on the principle of a reflective three-shade system, which directs the majority of the light downwards. The shades are made of mouth-blown opal three-layer glass, which is glossy on top and sandblasted matt on the underside, giving a soft and diffused light distribution.

#### Sizes and weights

Width x Height x Length (mm) | 450 x 1250 x 450 Max 15.5 kg

# **Product description**

Portable fixture.

Terse and iconic design.

The size of the three shades is adjusted for optimum performance and comfort. Interior surfaces of glass shades sandblasted to diffuse light.

#### Material

Shades:mouth blown white glass, 1. 5mm (0. 06") thick.
Struts: chrome plated steel.
Interior reflectors: spun aluminum, lilac powder coated.
Base: steel with chrome-plated brass cover.
Stem: extruded steel, chrome plated, 1. 5mm (0. 06") thick.
Switch: on/off, phenolic, on cord.
Socket: Porcelain, medium base for A-19, frosted envelope lamps.