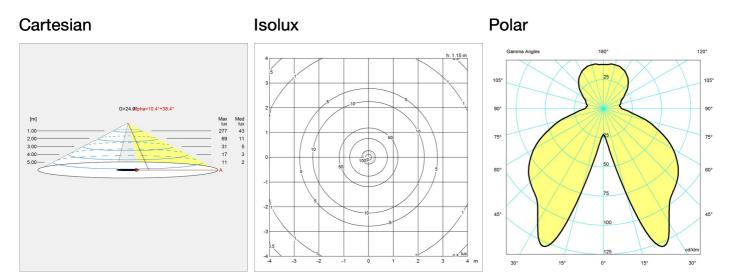

t. Interior surfaces of glass shades sandblasted to diffuse light.

Member of a family products of various sizes and type.

### Mounting

Portable fixture plugs into standard wall outet.

### Light description

The fixture emits glare free, comfortable light.

### Design

Poul Henningsen

#### Material

Shades:mouth blown white glass, 1. 5mm (0. 06") thick.
Struts: chrome plated steel.
Interior reflectors: spun aluminum, lilac powder coated.
Base: steel with chrome-plated brass cover.
Stem: extruded steel, chrome plated, 1. 5mm (0. 06") thick.
Switch: on/off, phenolic, on cord.
Socket: Porcelain, medium base for A-19, frosted envelope lamps.

## Weight

Min: 15.529 kg Max: 15.549 kg

#### **Finish**

High lustre chrome plated

louis poulsen louispoulsen.com

# Light distribution diagrams



# Spare parts & accessories

| Product                              | Variant number |
|--------------------------------------|----------------|
| Finger screw SS M3X12 (3pcs) lower   | 5744610528     |
| PH 41/2-31/2 Opal glass middle shade | 5744610612     |
| PH 41/2-31/2 Opal glass lower shade  | 5744610625     |
| PH 41/2-31/2 Opal glass top shade    | 5744610722     |
| Finger screw SS M3X16 (3pcs) middle  | 5744610845     |
| Black foot switch                    | 5717000000     |

louis poulsen louispoulsen.com