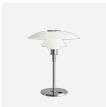

# **Product description**

Portable fixture.

Terse and iconic design.

The size of the three shades is adjusted for optimum performance and comfort. Interior surfaces of glass shades sandblasted to diffuse light.

### Mounting

Portable fixture plugs into standard wall outet.