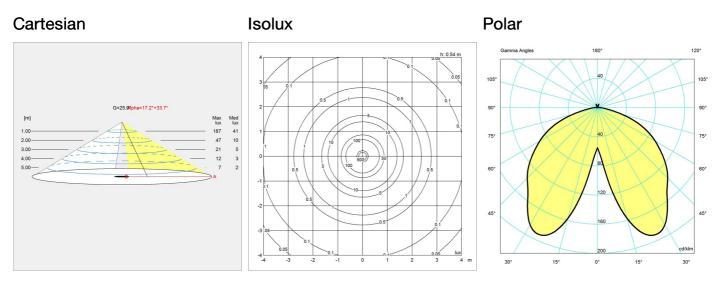

s is adjusted for optimum performance and comfort. Interior surfaces of shades matte finished to diffuse light. Member of a family products of various sizes and type.

### Mounting

Portable fixture plugs into standard wall outet.

### Light description

The fixture emits glare free, mostly downward light.

### Design

Poul Henningsen

#### Material

Shades: spun aluminum, 1. 5mm (0. 06") thick, white wet pained. Struts: stamped steel. Socket cover and base accent:black injection molded Bakelite. Base: steel with chrome-plated brass cover. Stem: extruded steel, chrome plated, 1. 5mm (0. 06") thick. Switch: on/off, phenolic, on cord. Socket: Porcelain, medium base for A-19, frosted envelope lamps.

### Weight

Min: 2.953 kg Max: 3.007 kg

#### Finish

White

## Light distribution diagrams



## Spare parts & accessories

| Product                                | Variant number |
|----------------------------------------|----------------|
| PH 4/3 Table, finger screw with washer | 5744610230     |
| PH 4/3 Table, nippel                   | 5744610515     |
| PH 4/3 Table, lampholder ass.          | 5744610696     |
| PH 4/3 Table lampholder, bracket       | 5744610706     |