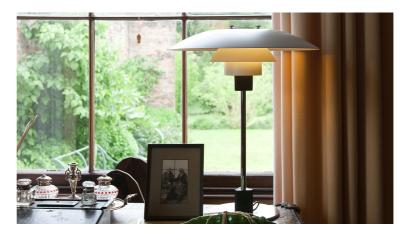

## **Product description**

Portable fixture. Terse and iconic design. The size of the three shades is adjusted for optimum performance and comfort. Interior surfaces of shades matte finished to diffuse light. Member of a family products of various sizes and type.

### Light description

The fixture emits glare free, mostly downward light.