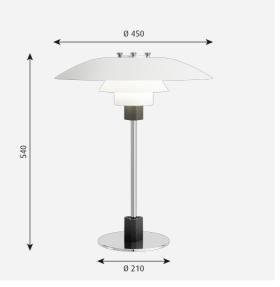

#### Sizes and weights

Width x Height x Length (mm) | 450 x 540 x 450 Max 3.0 kg