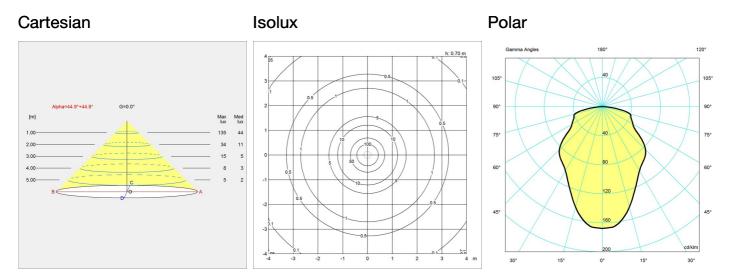

nopy: Aluminium.

### Sizes and weights

Width x Height x Length (mm) | 285 x 300 x 285 Max 2.0 kg

#### Class

Ingress protection IP20. Electric shock protection II w/o ground.

### Light source

1x60W E27

### Information

Frosted glass bottom diffuser to ensure a diffuse light distribution.

# **Product variants**

| Colour                 | Light source | Shade             |
|------------------------|--------------|-------------------|
| Metal black            | 1x60W E27    | Glass             |
| Metal black/opal glass |              | METAL BLACK       |
| White opal glass       |              | METAL BLACK/GLASS |





### Design

Poul Henningsen

## Weight

Min: 1.363 kg Max: 1.963 kg

# Finish

Metal black, Metal black/opal glass, White opal glass

# Light distribution diagrams



# Spare parts & accessories

| Product                                  | Variant number |
|------------------------------------------|----------------|
| PH 3/2 pendant top shade glass           | 5741085091     |
| PH 3½-3 glass lower shade                | 5741094781     |
| PH 3/3 glass middle shade                | 5741106572     |
| PH 3/3 frosted glass diffuser            | 5741106637     |
| PH 3-3 PENDANT SHADEHOLDER BLK METAL V2  | 5741109443     |
| PH 3-3 PEN SHADE SCREW W NUT BLK 3 PC V2 | 5741109456     |
| PH 3-3/PH 5-5 PENDANT CANOPY V2          | 5741109498     |

### louis poulsen

louispoulsen.com

4/4 PH 3/3 Pendant