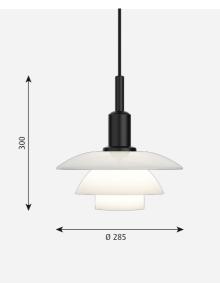

### Sizes and weights

Width x Height x Length (mm) | 285 x 300 x 285 Max 2.0 kg