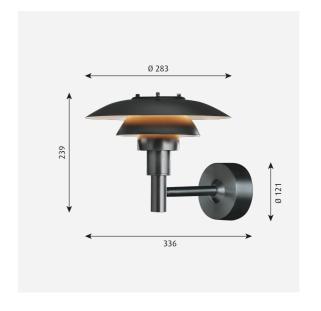

#### Sizes and weights

Width x Height x Length (mm) | 283 x 239 x 336 Max 2.4 kg

A straight wall arm mounted in a round wall box holds the fixture.

Is a member of a product family for both outdoor and indoor.

Iconic design.