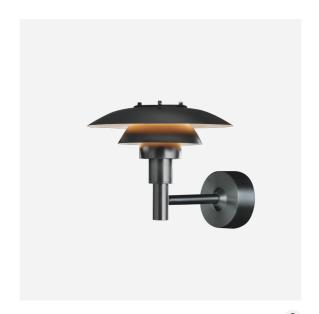

# PH 3-21/2 Wall

The fixture is designed based on the principle of a reflective three-shade system, which directs the light downwards. The shades have a matt white painted interior surface, diffusing the light in a comfortable way.

## **Product description**

The fixture is designed based on the principle of a reflective three-shade system according to PH's logarithmic spiral. The size of the three shades is adjusted for optimum performance and comfort.

A straight wall arm mounted in a round wall box holds the fixture.

Is a member of a product family for both outdoor and indoor.

Iconic design.

### **Light description**

The fixture emits symmetrical light directed downwards