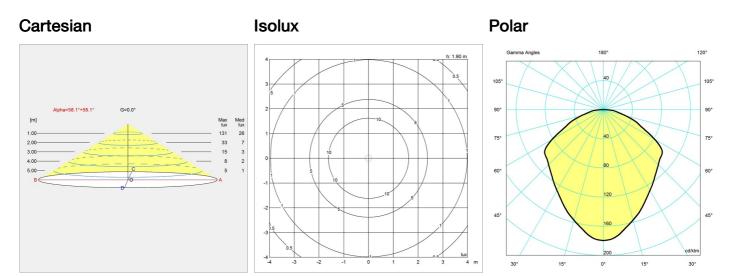

### **Light description**

The fixture emits symmetrical light directed downwards

## Light distribution diagrams