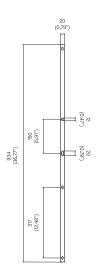

## BACKPLATE DIMENSIONS

Mounting screws not included.
6mm countersunk screw recommended.