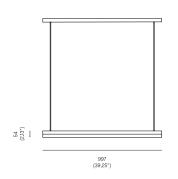

## ONE WELL KNOWN SEQUENCE -10, 2017

Black Anodised Satin Aluminium / Inox Anodised Satin Aluminium Pendant rod length to order.

### K CE

### OVERALL DIMENSIONS



## BACKPLATE DIMENSIONS

Mounting screws not included.
6mm countersunk screw recommended.



#### MATERIALS AND FINISHES



MA-OWKS-10-BAA Black Anodised Satin Aluminium



MA-OWKS-10-INX Inox Anodised Satin Aluminium Limited Stock

### BULB SPECIFICATIONS

S14s opal LED tube Radium Raledina 9.9W / 1000mm Ø30mm 1055lm / 2700K

### PRODUCT SPECIFICATIONS

Input voltage: 120V / 240V Maximum wattage: 120W 120V / 240V dimmable LED triac Product weight: 10kg

IP20

Please supply required drop length of fixture, measured from the ceiling to bottom fitting at time of order.

Minimum total drop length 250mm. Maximum total drop length 2060mm.

Please allow 25mm tolerance of drop length.

### CLEANING INSTRUCTIONS

Before cleaning, lighting fixtures must be turned off and unplugged from mains elec