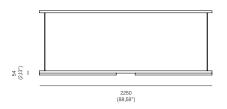

### OVERALL DIMENSIONS

### PRODUCT SPECIFICATIONS

Input voltage: 120V / 240V Maximum wattage: 120W 120V / 240V dimmable LED triac Product weight: 10kg

IP20

Please supply required drop length of fixture, measured from the ceiling to bottom fitting at time of order.

Minimum total drop length 250mm. Maximum total drop length 2060mm.

Please allow 25mm tolerance of drop length.