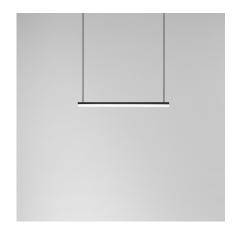

## ONE WELL KNOWN SEQUENCE -10, 2017

Black Anodised Satin Aluminium / Inox Anodised Satin Aluminium Pendant rod length to order.

### PRODUCT SPECIFICATIONS

Input voltage: 120V / 240V Maximum wattage: 120W 120V / 240V dimmable LED triac Product weight: 10kg

IP20

Please supply required drop length of fixture, measured from the ceiling to bottom fitting at time of order.

Minimum total drop length 250mm. Maximum total drop length 2060mm.

Please allow 25mm tolerance of drop length.