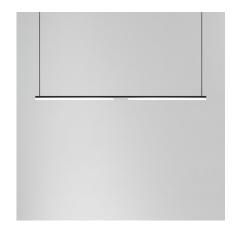

## ONE WELL KNOWN SEQUENCE -10, 2017

Black Anodised Satin Aluminium / Inox Anodised Satin Aluminium Pendant rod length to order.

### OVERALL DIMENSIONS