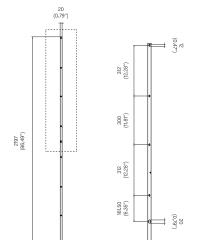

### OVERALL DIMENSIONS

## BACKPLATE DIMENSIONS

Mounting screws not included.
6mm countersunk screw recommended.

### PRODUCT SPECIFICATIONS

Input voltage: 120V / 240V Maximum wattage: 120W 120V / 240V dimmable LED triac Product weight: 10kg

IP20

Please supply required drop length of fixture, measured from the ceiling to bottom fitting at time of order.

Minimum total drop length 250mm. Maximum total drop length 2060mm.

Please allow 25mm tolerance of drop length.