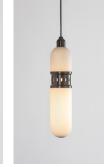

## OCCULO PENDANT LIGHT

Ideally simplistic, yet sophisticated, with a uniform profile from all sides. The warm glow from the glass shades and machined brass band provides soft, even illumination of the interior space.

#### PRODUCT CODE

OCC0010 - Occulo Pendant Light, Brushed Brass OCC0011 - Occulo Pendant Light, Dark Bronze OCC0012 - Occulo Pendant Light, Satin Nickel

MATERIALS Brass, glass

> FINISHES Custom finishes available