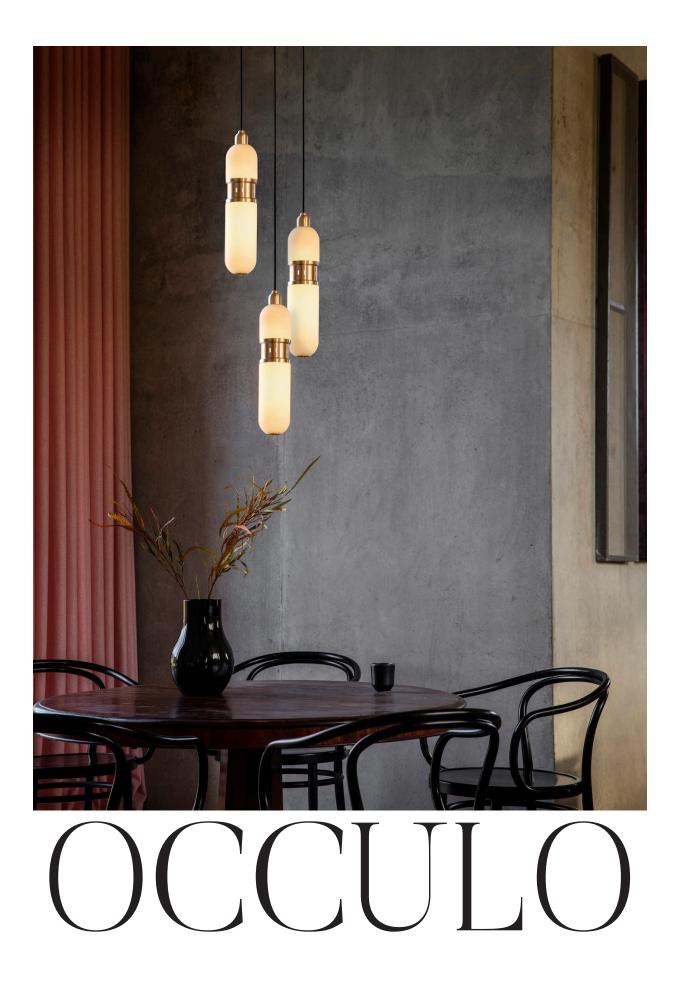

## OCCULO PENDANT LIGHT

Ideally simplistic, yet sophisticated, with a uniform profile from all sides. The warm glow from the glass shades and machined brass band provides soft, even illumination of the interior space.

#### DESIGN NOTES

Arranged in clusters as a large, impactful statement piece, or used singularly over a bedside table, the Occulo pendant is splendidly flexible and versatile.

BRUSHED BRASS

DARK BRONZE

SATIN NICKEL