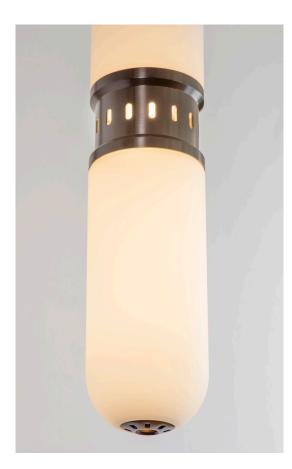

## OCCULO PENDANT LIGHT

Ideally simplistic, yet sophisticated, with a uniform profile from all sides. The warm glow from the glass shades and machined brass band provides soft, even illumination of the interior space.

#### PRODUCT CODE

OCC0010 - Occulo Pendant Light, Brushed Brass OCC0011 - Occulo Pendant Light, Dark Bronze OCC0012 - Occulo Pendant Light, Satin Nickel

MATERIALS Brass, glass

> FINISHES Custom finishes available