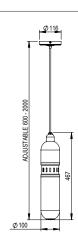

#### PRODUCT CODE

OCC0010 - Occulo Pendant Light, Brushed Brass OCC0011 - Occulo Pendant Light, Dark Bronze OCC0012 - Occulo Pendant Light, Satin Nickel

MATERIALS Brass, glass

> FINISHES Custom finishes available

DIMMING

Non-dimmable

LIGHT SOURCE 6W / 400lm / 2700k / CRI>80 1 x 6W LED E26-120V or E27-240V (supplied)

LED lamp only MAX 20W

2.5kg net, 3kg gross

CEILING CANOPY Brushed brass round ceiling canopy (supplied) H 30 x Ø 116mm 89mm/3.5in mounting positions

SUSPENSION

Adjustable 200cm fabric cord provided Additional length available upon request Drop rod available upon request