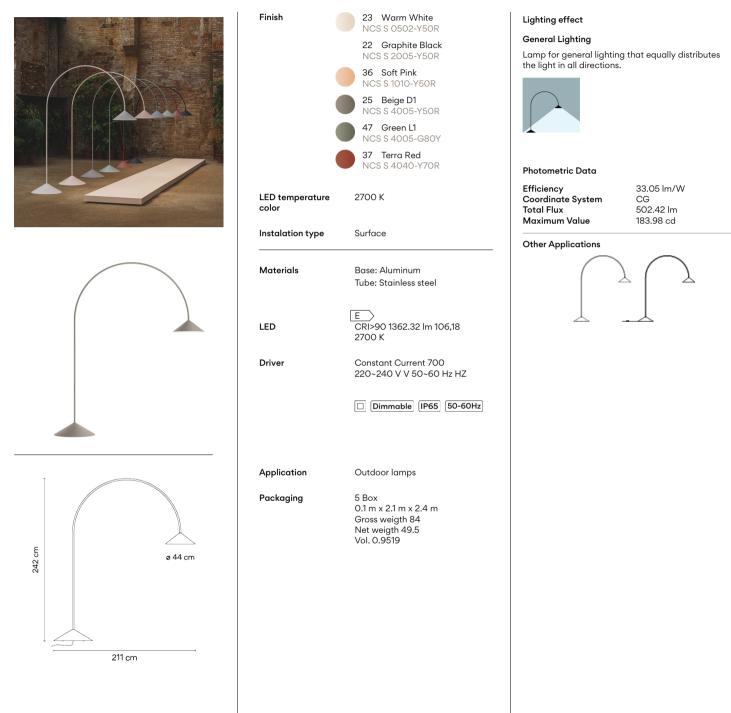

### Out

# $\vee$ | | | $\wedge$

### 4275

Design By Víctor Carrasco

Out is an outdoor lamp, creating the home's atmosphere and aesthetic character outdoors, illuminating open spaces with descending light. This version is fixed to the ground.