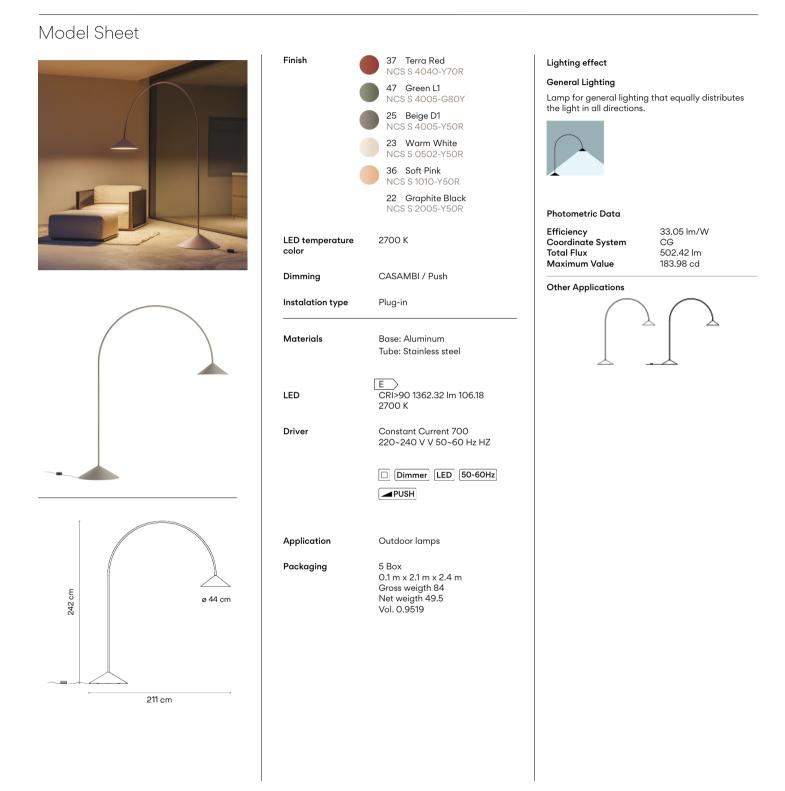

## Out

# $\vee$ | | | $\wedge$

### 4270

#### Design By Víctor Carrasco

The Out outdoor lamp, ideal for creating the home's atmosphere and aesthetic character outdoors, illuminating open spaces with downward light. This version isn't fixed to the ground.