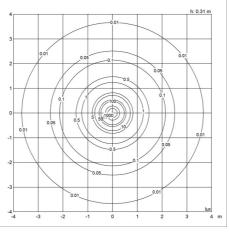

rd.

# **Product family**







NJP Table

NJP Wall

NJP Floor



NJP Wall Box





# **Product variants**

| Colour               | Cable type | Light source  |
|----------------------|------------|---------------|
| Black                | Blk pl     | LED 2700K 10W |
| Brown rose           | Wht pl     |               |
| Light aluminium grey |            |               |
| Petrol blue          |            |               |
| Soft pink            |            |               |
| Taupe                |            |               |
| ○ White              |            |               |



# Design

nendo

# Weight

Min: 2.9 kg Max: 2.9 kg

## **Finish**

Black, Brown rose, Light aluminium grey, Petrol blue, Soft pink, Taupe, White

# Light distribution diagrams

Cartesian



## Polar