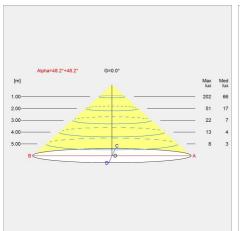

cord.

# **Product family**







NJP Table

NJP Wall

NJP Floor



NJP Wall Box





# **Product variants**

| Colour               | Cable type | Light source  |
|----------------------|------------|---------------|
| Black                | Blk pl     | LED 2700K 10W |
| Brown rose           | Wht pl     |               |
| Light aluminium grey |            |               |
| Petrol blue          |            |               |
| Soft pink            |            |               |
| Taupe                |            |               |
| ○ White              |            |               |



# Design

nendo

# Weight

Min: 2.9 kg Max: 2.9 kg

## **Finish**

Black, Brown rose, Light aluminium grey, Petrol blue, Soft pink, Taupe, White

# Light distribution diagrams

Cartesian



## Polar