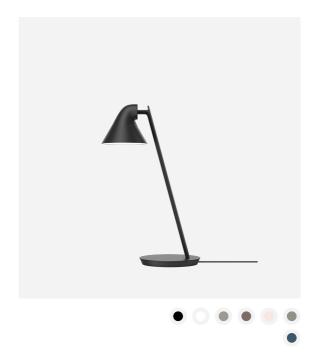

# **NJP Mini**

The fixture emits a softly diffused downward directed light, free of glare. It fades in at a fixed light level, when turned on, and fades out, when turned off, and has a timer function to turn off the light automatically after either four or eight hours. The fixture offers a wide light distribution for its relatively small size and the white painted inner side of the shade helps reflect the light comfortably. With the stepless dimmer, the light can be adjusted to a suitable level between 15 and 100%. The arm has a stationary angle of 15° and can rotate 342° around the base, while the head can tilt and rotate to direct the light distribution.

#### Information

The arm has a stationary angle of 15°. Head can tilt and rotate. The arm can rotate 342° around the base. A single push button located at the lamp head will control the functions on/off and dimming. Turn on/off the light with light fading in/out. Stepless dim of the light to a suitable level between 15 and 100%. Timer function to automatically turn off the light after amount of time, selectable between off/4 hours/8 hours. Function to set a fixed light level each time the lamp is connected to main power. LED driver fitted externally on cord.

#### Finish

White, Black, Light alu grey, Rose brown, Soft pink, Petrol blue or Taupe, powder coated.