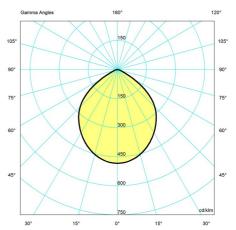

.

# **Product family**







NJP Table

NJP Wall

NJP Floor



NJP Wall Box





# **Product variants**

| Colour               | Cable type | Light source  |
|----------------------|------------|---------------|
| Black                | Blk pl     | LED 2700K 10W |
| Brown rose           | Wht pl     |               |
| Light aluminium grey |            |               |
| Petrol blue          |            |               |
| Soft pink            |            |               |
| Taupe                |            |               |
| ○ White              |            |               |



# Design

nendo

# Weight

Min: 2.9 kg Max: 2.9 kg

## **Finish**

Black, Brown rose, Light aluminium grey, Petrol blue, Soft pink, Taupe, White

# Light distribution diagrams

Cartesian



## Polar