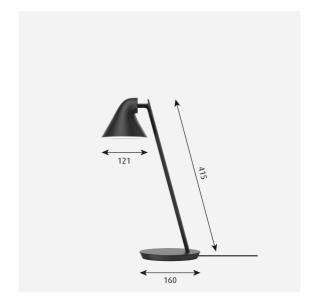

### Sizes and weights

Width x Height x Length (mm) | 160 x 415 x 160 Max 2.9 kg