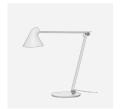

# **NJP Mini**

The fixture emits a softly diffused downward directed light, free of glare. It fades in at a fixed light level, when turned on, and fades out, when turned off, and has a timer function to turn off the light automatically after either four or eight hours. The fixture offers a wide light distribution for its relatively small size and the white painted inner side of the shade helps reflect the light comfortably. With the stepless dimmer, the light can be adjusted to a suitable level between 15 and 100%. The arm has a stationary angle of 15° and can rotate 342° around the base, while the head can tilt and rotate to direct the light distribution.

#### Information

The arm has a stationary angle of 15°. Head can tilt and rotate. The arm can rotate 342° around the base. A single push button located at the lamp head will control the functions on/off and dimming. Turn on/off the light with light fading in/out. Stepless dim of the light to a suitable level between 15 and 100%. Timer function to automatically turn off the light after amount of time, selectable between off/4 hours/8 hours. Function to set a fixed light level each time the lamp is connected to main power. LED driver fitted externally on cord.