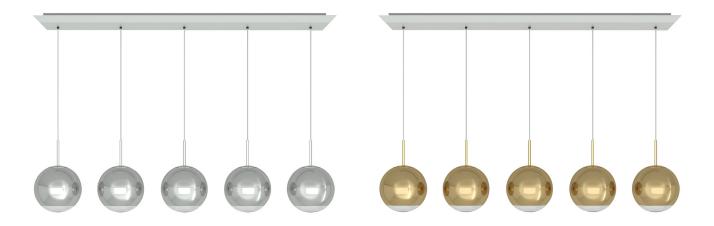

# MIRROR BALL 25CM LINEAR

Sometimes your biggest failure could be your biggest success. The aim was to produce a completely spherical, highly mirrored object that would disappear into its surroundings. Instead it does the opposite and is an ultra visible, highly reflective object referencing space helmets and disco balls.

## MIRROR BALL 25CM LINEAR

Code

Chrome MBPS03-PEUM1
Gold MBPS03G-PEUM1

Year of Design 2002

Material Polycarbonate

Ceiling Canopy: Plastic and Steel

Bulb Spec E14 25W (max). Bulb not included.
Cable Spec 250cm/98.4in clear cable.