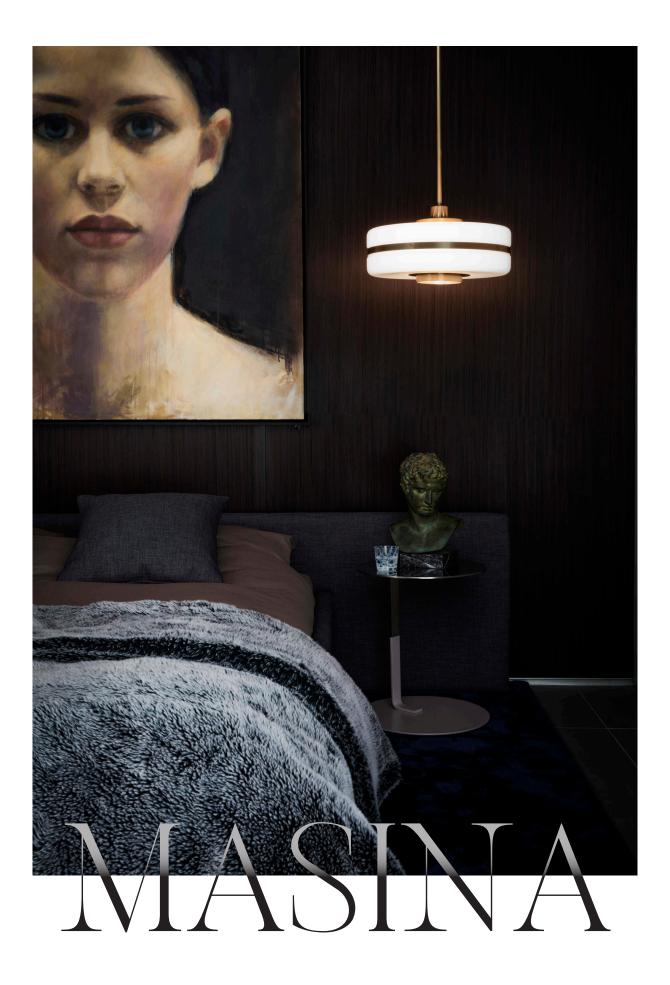

## MASINA PENDANT LIGHT

Large Deco-inspired opal glass shade with gleaming machined brass detailing. Perfect positioned in a central living area or over a bedside table to bring a warm glow of sophistication to any space.

## DESIGN NOTES

The aesthetics are essentially those of a classic diner light that we've taken and developed into something far more serious. Effortlessly chic.