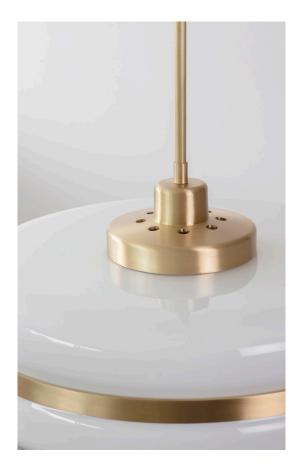

**PRODUCT CODE** MSN0010 - Masina Pendant Light

**MATERIALS** Brass, glass

FINISHES Brushed brass lacquered as standard Custom finishes available

**DIMMING** Mains dimmable / TRIAC

IP RATING IP20 rated, suitable for outside wet area zones

SUSPENSION Custom length brass drop supplied Drop length to be specified upon order