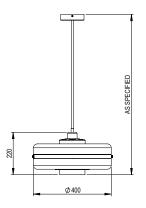

LIGHT SOURCE 1x LED E27/26 lamp (not supplied) 120/240V LED lamp only MAX 20W

**WEIGHT** 8kg net, 9kg gross

**CEILING CANOPY** Brushed brass round ceiling canopy H 30 x Ø 116mm 89mm/3.5in mounting positions

SUSPENSION Custom length brass drop supplied Drop length to be specified upon order