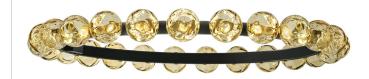

Single or multiple suspension lighting fixture for interiors, with direct and indirect light

Bended extruded aluminium structure in champagne or mat black polyacrylic paint.

Pickled sheet metal cover in polyacrylic paint.

Turned brass wiring supports.

Diffusers in blown glass with bronze colour.

Turned aluminium closing disks in polyacrylic paint.

Provided without suspension kit, power cable and canopy.