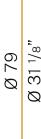

| 24V DC                |
| DRIVER                   | remote not included   |
| NOMINAL LUMINOUS FLUX    | 2160lm                |
| WEIGHT                   | 8,19 Kg               |
| PROTECTION DEGREE        | IP20                  |
| COLOUR TOLLERANCES       | SDCM 3                |
| PACKING DIMENSIONS       | 68,0 x 68,0 x 16,0 cm |











Single or multiple suspension lighting fixture for interiors, with direct and indirect light

Bended extruded aluminium structure in champagne or mat black polyacrylic paint.

Pickled sheet metal cover in polyacrylic paint.

Turned brass wiring supports.

Diffusers in blown glass with bronze colour.

Turned aluminium closing disks in polyacrylic paint.

Provided without suspension kit, power cable and canopy.

## Technical drawing











## Polar diagram

# **PANZERI**

# Murané R

24V DC

M11606.110.0410





#### Data sheet

| CODE                     | M11606.110.0410         |
|--------------------------|-------------------------|
| SYSTEM POWER CONSUMPTION | 67W                     |
| LIGHT SOURCE             | LED                     |
| COLOUR TEMPERATURE       | 3000K Ra>90             |
| LIGHT DISTRIBUTION       | diffused                |
| POWER SUPPLY             | 24V DC                  |
| DRIVER                   | remote not included     |
| NOMINAL LUMINOUS FLUX    | 3000lm                  |
| WEIGHT                   | 10,30 Kg                |
| PROTECTION DEGREE        | IP20                    |
| COLOUR TOLLERANCES       | SDCM 3                  |
| PACKING DIMENSIONS       | 107,0 x 107,0 x