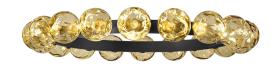

Single or multiple suspension lighting fixture for interiors, with direct and indirect light

Bended extruded aluminium structure in champagne or mat black polyacrylic paint.

Pickled sheet metal cover in polyacrylic paint.

Turned brass wiring supports.

Diffusers in blown glass with bronze colour.

Turned aluminium closing disks in polyacrylic paint.

Provided without suspension kit, power cable and canopy.