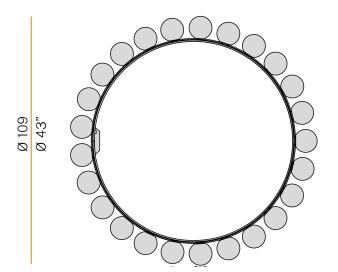

ot included     |
| NOMINAL LUMINOUS FLUX    | 3000lm                  |
| WEIGHT                   | 10,30 Kg                |
| PROTECTION DEGREE        | IP20                    |
| COLOUR TOLLERANCES       | SDCM 3                  |
| PACKING DIMENSIONS       | 107,0 x 107,0 x 11,0 cm |
|                          |                         |











Single or multiple suspension lighting fixture for interiors, with direct and indirect light

Bended extruded aluminium structure in champagne or mat black polyacrylic paint.

Pickled sheet metal cover in polyacrylic paint.

Turned brass wiring supports.

Diffusers in blown glass with bronze colour.

Turned aluminium closing disks in polyacrylic paint.

Provided without suspension kit, power cable and canopy.

### Technical drawing







## Polar diagram