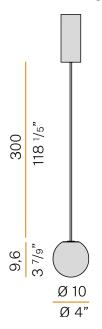

#### **Technical drawing**

Turned brass wiring support.

Diffuser in blown glass with bronze colour.

Turned aluminium closing disk in champagne polyacrylic paint.

3m (118,1") long suspension and power cable in transparent PVC. Power canopy with pickled sheet metal ceiling bracket and extruded aluminium covering in champagne or mat black polyacrylic paint.