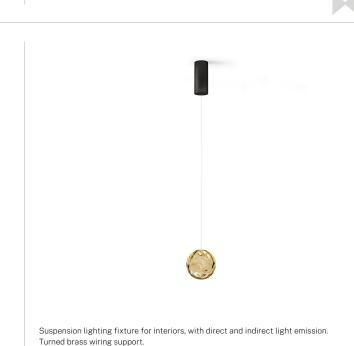

#### **Technical drawing**

Turned brass wiring support.

Diffuser in blown glass with bronze colour.

Turned aluminium closing disk in champagne polyacrylic paint.

3m (118,1") long suspension and power cable in transparent PVC. Power canopy with pickled sheet metal ceiling bracket and extruded aluminium covering in champagne or mat black polyacrylic paint.