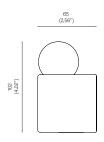

# WHITE PORCELAIN SERIES D1 WALL MOUNTED, 2017

Glazed porcelain body with opaline diffuser.

# ₩ CE

#### OVERALL DIMENSIONS





## BACKPLATE DIMENSIONS

Mounting screws not included 4mm countersunk screw recommended



### MATERIALS AND FINISHES



MA-WPS-D1 White Porcelain

#### BULB SPECIFICATIONS

G9 2W LED bulb 250lm / 2700K

# PRODUCT SPECIFICATIONS

Input voltage: 120V / 240V
Maximum wattage: 5W
120V / 240V dimmable LED triac
120V version supplied with paintable junction box cover.

Due to the handmade nature of ceramic, dimensions may vary upwards of 3%.

#### CLEANING INSTRUCTIONS

Before cleaning, lighting fixtures must be turned off and unplugged from mains electricity. Whilst cleaning please take care and use the gloves provided.

Porcelain body: Use a lightly damp soft dust cloth and gently go over marks until clean. Dry it afterwards with a soft dust cloth. Make sure the product is completely dry b