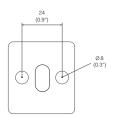

## BACKPLATE DIMENSIONS

Mounting screws not included 4mm countersunk screw recommended