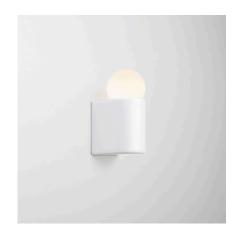

# WHITE PORCELAIN SERIES D1 WALL MOUNTED, 2017

Glazed porcelain body with opaline diffuser.

### MATERIALS AND FINISHES

MA-WPS-D1 White Porcelain

#### BULB SPECIFICATIONS

G9 2W LED bulb 250lm / 2700K