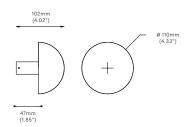

# BRASS ARCHITECTURAL COLLECTION CAP, WALL/CEILING MOUNTED, 2023

Polished Brass

## ₩ CE

#### OVERALL DIMENSIONS



### MATERIALS AND FINISHES



#### BULB SPECIFICATIONS

Integrated LED 4W 330lm / 2700K

#### PRODUCT SPECIFICATIONS

Input voltage: 120V / 240V dimmable 0~10Vdc

Maximum wattage: 3.5W Product weight: 1kg

120V version supplied with paintable junction

box cover.

IP 20: Indoor Use Only (suitable for bathroom Zone 3)

# CLEANING INSTRUCTIONS

Before cleaning, lighting fixtures must be turned off and unplugged from mains electricity. Whilst cleaning please take care and use the gloves provided.

Polished Brass: As the item is unlacquered it will naturally oxidise and darken. Upon touching the items without gloves, fingerprints are likely to occur and leave marks. Use a good quality brass cleaning liquid and follow the product instructions using the extra soft dust cloth. Do not apply pres