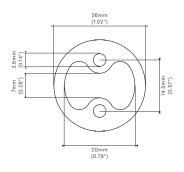

### BACKPLATE DIMENSIONS

Mounting screws not included.
3mm countersunk screw recommended.