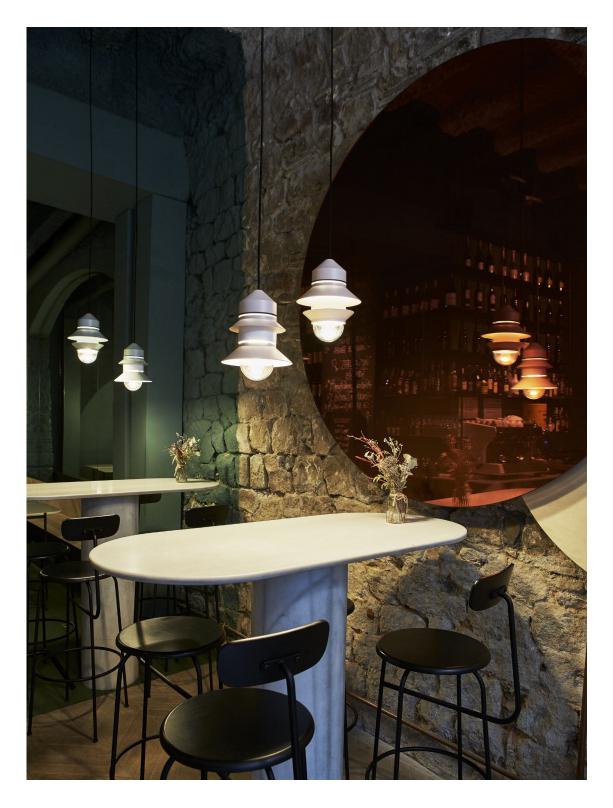

## Santorini Sputnik Studio

Inspired by the lanterns found on fishing boats, this collection of outdoor customizable lamps allows you to create multiple compositions. Users can choose

how many shades to place on the diffuser, along with their order, position and direction. This interplay of combinations yields a rich array of direct or reflected light.

## Santorini Indoor

Code A654-054 A654-055 A654-056

Finish

Light green (PANTONE 5517U)
Sand (RAL 1001)
Off-white (RAL 1013)

Dimmable: Based on specified lamping Integrated dimmer: No Dimming protocols: Based on specified lamping Supply Voltage: 120V

Materials Structure: Polycarbonate Shade: Blown pressed glass

Dry locations only

▲ WARNING. California Proposition 65 Warning for California Consumers. This product can expose you to chemicals including wood dust and lead which are known to the State of California to cause cancer or birth defects or other reproductive harm. For more information go to www.P65Warnings.ca.gov