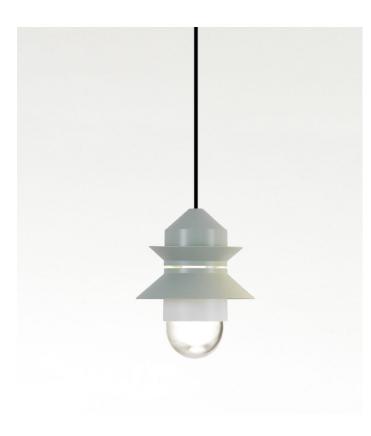

## Santorini Sputnik Studio

Inspired by the lanterns found on fishing boats, this collection of outdoor customizable lamps allows you to create multiple compositions. Users can choose

how many shades to place on the diffuser, along with their order, position and direction. This interplay of combinations yields a rich array of direct or reflected light.

## Santorini Indoor

Code A654-054 A654-055 A654-056

Finish

Light green (PANTONE 5517U)
Sand (RAL 1001)
Off-white (RAL 1013)

Dimmable: Based on specified lamping Integrated dimmer: No Dimming protocols: Based on specified lamping Supply Voltage: 120V

Materials Structure: Polycarbonate Shade: Blown pressed glass

Dry locations only

▲ WARNING. California Proposition 65 Warning for California Consumers. This product can expose you to chemicals including wood dust and lead which are known to the State of California to cause cancer or birth defects or other reproductive harm. For more information go to www.P65Warnings.ca.gov