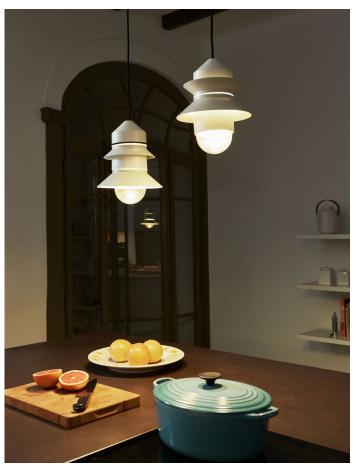

## Santorini Sputnik Studio

Inspired by the lanterns found on fishing boats, this collection of outdoor customizable lamps allows you to create multiple compositions. Users can choose

how many shades to place on the diffuser, along with their order, position and direction. This interplay of combinations yields a rich array of direct or reflected light.

## Santorini Indoor

Code A654-054 A654-055 A654-056

Finish

Light green (PANTONE 5517U)
Sand (RAL 1001)
Off-white (RAL 1013)

Dimmable: Based on specified lamping Integrated dimmer: No Dimming protocols: Based on specified lamping Supply Voltage: 120V

Materials Structure: Polycarbonate Shade: Blown pressed glass

Dry locations only

▲ WARNING. California Proposition 65 Warning for California Consumers. This product can expose you to chemicals including wood dust and lead which are known to the State of California to cause cancer or birth defects or other reproductive harm. For more information go to www.P65Warnings.ca.gov