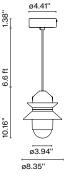

## Santorini Indoor

Code A654-054 A654-055 A654-056

Finish

Light green (PANTONE 5517U)
Sand (RAL 1001)
Off-white (RAL 1013)

Dimmable: Based on specified lamping Integrated dimmer: No Dimming protocols: Based on specified lamping Supply Voltage: 120V

Materials Structure: Polycarbonate Shade: Blown pressed glass

Dry locations only

▲ WARNING. California Proposition 65 Warning for California Consumers. This product can expose you to chemicals including wood dust and lead which are known to the State of California to cause cancer or birth defects or other reproductive harm. For more information go to www.P65Warnings.ca.gov

> marsetusa@marset.com www.marset.com

Download

Photometric data file (LDT or IES) 2D, 3D, Photometric Data Assembly instructions Socket: E26 Suggested lamping: LED TYPE A19, 8W max Lamping not included