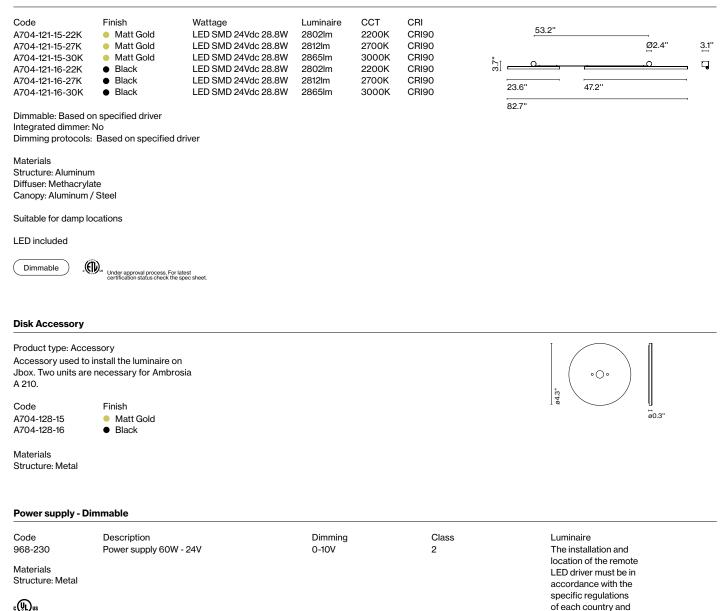

### Ambrosia A 60 Left

| Code<br>A704-115-15-22K<br>A704-115-15-27K<br>A704-115-15-30K<br>A704-115-16-22K | Finish<br>Matt Gold<br>Matt Gold<br>Black           | Wattage<br>LED SMD 24Vdc 9.6W<br>LED SMD 24Vdc 9.6W<br>LED SMD 24Vdc 9.6W<br>LED SMD 24Vdc 9.6W | Luminaire<br>1058lm<br>1014lm<br>1028lm<br>1058lm | CCT<br>2200K<br>2700K<br>3000K<br>2200K | CRI<br>CRI90<br>CRI90<br>CRI90<br>CRI90<br>CRI90 | <u>3.1"</u> <u>Ø2.4"</u><br><u>5</u><br><u>7</u><br><u>7</u><br><u>7</u><br><u>8</u><br><u>7</u><br><u>7</u><br><u>8</u><br><u>7</u><br><u>7</u><br><u>7</u><br><u>7</u><br><u>8</u><br><u>7</u><br><u>7</u><br><u>7</u><br><u>7</u><br><u>7</u><br><u>7</u><br><u>7</u><br><u>7</u><br><u>7</u><br><u>7</u> |
|----------------------------------------------------------------------------------|-----------------------------------------------------|-------------------------------------------------------------------------------------------------|---------------------------------------------------|-----------------------------------------|--------------------------------------------------|--------------------------------------------------------------------------------------------------------------------------------------------------------------------------------------------------------------------------------------------------------------------------------------------------------------|
| A704-115-16-22K<br>A704-115-16-27K<br>A704-115-16-30K                            | <ul><li>Black</li><li>Black</li><li>Black</li></ul> | LED SMD 24Vdc 9.6W<br>LED SMD 24Vdc 9.6W<br>LED SMD 24Vdc 9.6W                                  | 1058lm<br>1014lm<br>1028lm                        | 2200K<br>2700K<br>3000K                 | CRI90<br>CRI90<br>CRI90                          | 23.6"                                                                                                                                                                                                                                                                                                        |

Dimmable: Based on specified driver Integrated dimmer: No Dimming protocols: Based on specified driver

Materials Structure: Aluminum Diffuser: Methacrylate Canopy: Aluminum / Steel

Suitable for damp locations

LED included

• Under approval process. For latest certification status check the spec sheet.