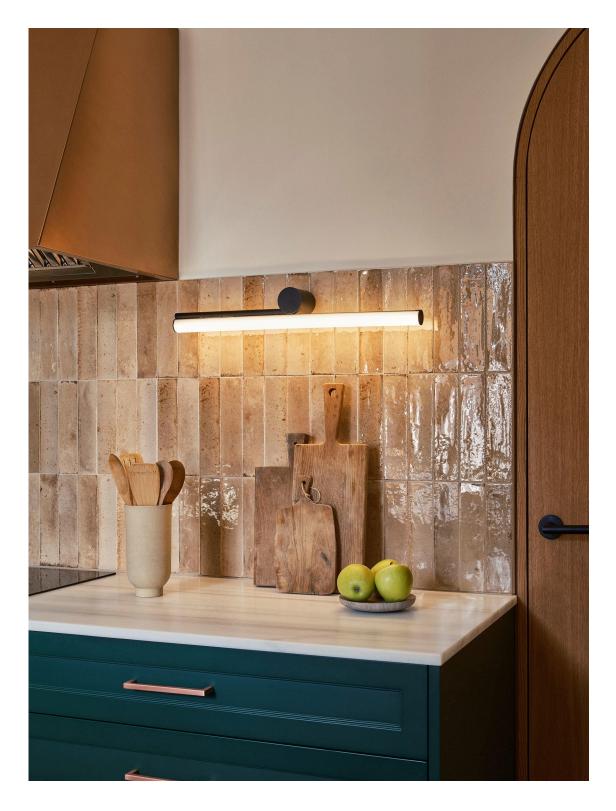

# Ambrosia Ciszak Dalmas

# Ambrosia Ciszak Dalmas

Its design stems from a tubular structure with gentle lines that attaches to the ceiling, allowing the light to descend and gently illuminate any type of project. It is this diffuse light that fills the space, adding beauty.

Its linear and unique design, a nearly flat segment of light, was made modular and asymmetric to create a soft and surprising lighting system.