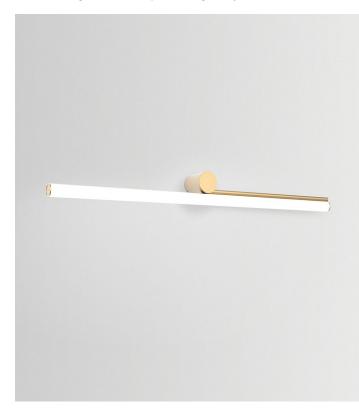

### Ambrosia A 60 Left

| Code<br>A704-115-15-22K<br>A704-115-15-27K<br>A704-115-15-30K<br>A704-115-16-22K | Finish<br>Matt Gold<br>Matt Gold<br>Black           | Wattage<br>LED SMD 24Vdc 9.6W<br>LED SMD 24Vdc 9.6W<br>LED SMD 24Vdc 9.6W<br>LED SMD 24Vdc 9.6W | Luminaire<br>1058lm<br>1014lm<br>1028lm<br>1058lm | CCT<br>2200K<br>2700K<br>3000K<br>2200K | CRI<br>CRI90<br>CRI90<br>CRI90<br>CRI90<br>CRI90 | <u>3.1"</u> <u>Ø2.4"</u><br><u>5</u><br><u>7</u><br><u>7</u><br><u>7</u><br><u>8</u><br><u>7</u><br><u>7</u><br><u>8</u><br><u>7</u><br><u>7</u><br><u>7</u><br><u>7</u><br><u>8</u><br><u>7</u><br><u>7</u><br><u>7</u><br><u>7</u><br><u>7</u><br><u>7</u><br><u>7</u><br><u>7</u><br><u>7</u><br><u>7</u> |
|----------------------------------------------------------------------------------|-----------------------------------------------------|-------------------------------------------------------------------------------------------------|---------------------------------------------------|-----------------------------------------|--------------------------------------------------|--------------------------------------------------------------------------------------------------------------------------------------------------------------------------------------------------------------------------------------------------------------------------------------------------------------|
| A704-115-16-22K<br>A704-115-16-27K<br>A704-115-16-30K                            | <ul><li>Black</li><li>Black</li><li>Black</li></ul> | LED SMD 24Vdc 9.6W<br>LED SMD 24Vdc 9.6W<br>LED SMD 24Vdc 9.6W                                  | 1058lm<br>1014lm<br>1028lm                        | 2200K<br>2700K<br>3000K                 | CRI90<br>CRI90<br>CRI90                          | 23.6"                                                                                                                                                                                                                                                                                                        |

### Ambrosia A 60 Right

| Code<br>A704-116-15-22K<br>A704-116-15-27K<br>A704-116-15-30K<br>A704-116-16-22K<br>A704-116-16-27K | Finish<br>Matt Gold<br>Matt Gold<br>Matt Gold<br>Black<br>Black | Wattage<br>LED SMD 24Vdc 9.6W<br>LED SMD 24Vdc 9.6W<br>LED SMD 24Vdc 9.6W<br>LED SMD 24Vdc 9.6W<br>LED SMD 24Vdc 9.6W | Luminaire<br>1058lm<br>1014lm<br>1028lm<br>1058lm<br>1014lm | CCT<br>2200K<br>2700K<br>3000K<br>2200K<br>2700K | CRI<br>CRI90<br>CRI90<br>CRI90<br>CRI90<br>CRI90 | 11.8"<br><u>Ø2</u> .4"<br><u>3.1</u> "<br><u>23.6"</u> |
|-----------------------------------------------------------------------------------------------------|-----------------------------------------------------------------|-----------------------------------------------------------------------------------------------------------------------|-------------------------------------------------------------|--------------------------------------------------|--------------------------------------------------|--------------------------------------------------------|
| A704-116-16-30K                                                                                     | <ul> <li>Black</li> </ul>                                       | LED SMD 24Vdc 9.6W                                                                                                    | 1028lm                                                      | 3000K                                            | CRI90                                            |                                                        |

Suitable for damp locations

LED included

Dimmable

Ambrosia A 90 Left

| Code<br>A704-117-15-22K<br>A704-117-15-27K<br>A704-117-15-30K<br>A704-117-16-22K<br>A704-117-16-27K<br>A704-117-16-30K | Finish<br>Matt Gold<br>Matt Gold<br>Black<br>Black<br>Black | Wattage<br>LED SMD 24Vdc 14.4W<br>LED SMD 24Vdc 14.4W<br>LED SMD 24Vdc 14.4W<br>LED SMD 24Vdc 14.4W<br>LED SMD 24Vdc 14.4W | Luminaire<br>1587lm<br>1521lm<br>1692lm<br>1587lm<br>1521lm | CCT<br>2200K<br>2700K<br>3000K<br>2200K<br>2700K | CRI<br>CRI90<br>CRI90<br>CRI90<br>CRI90<br>CRI90<br>CRI90 | <u>3.1"</u><br><u>0</u><br><u>17.7"</u><br><u>0</u><br><u>0</u><br><u>0</u><br><u>0</u><br><u>0</u><br><u>0</u><br><u>17.7"</u><br><u>0</u><br><u>0</u><br><u>0</u><br><u>0</u><br><u>0</u><br><u>0</u><br><u>17.7"</u><br><u>0</u><br><u>0</u><br><u>0</u><br><u>0</u><br><u>17.7"</u><br><u>0</u><br><u>17.7"</u><br><u>0</u><br><u>17.7"</u><br><u>0</u><br><u>17.7"</u><br><u>0</u><br><u>17.7"</u><br><u>17.7"</u><br><u>17.7"</u><br><u>17.7"</u><br><u>17.7"</u><br><u>17.7"</u><br><u>17.7"</u><br><u>17.7"</u><br><u>17.7"</u><br><u>17.7"</u><br><u>17.7"</u><br><u>17.7"</u><br><u>17.7"</u><br><u>17.7"</u><br><u>17.7"</u><br><u>17.7"</u><br><u>17.7"</u><br><u>17.7"</u><br><u>17.7"</u><br><u>17.7"</u><br><u>17.7"</u><br><u>17.7"</u><br><u>17.7"</u><br><u>17.7"</u><br><u>17.7"</u><br><u>17.7"</u><br><u>17.7"</u><br><u>17.7"</u><br><u>17.7"</u><br><u>17.7"</u><br><u>17.7"</u><br><u>17.7"</u><br><u>17.7"</u><br><u>17.7"</u><br><u>17.7"</u><br><u>17.7"</u><br><u>17.7"</u><br><u>17.7"</u><br><u>17.7"</u><br><u>17.7"</u><br><u>17.7"</u><br><u>17.7"</u><br><u>17.7"</u><br><u>17.7"</u><br><u>17.7"</u><br><u>17.7"</u><br><u>17.7"</u><br><u>17.7"</u><br><u>17.7"</u><br><u>17.7"</u><br><u>17.7"</u><br><u>17.7"</u><br><u>17.7"</u><br><u>17.7"</u><br><u>17.7"</u><br><u>17.7"</u><br><u>17.7"</u><br><u>17.7"</u><br><u>17.7"</u><br><u>17.7"</u><br><u>17.7"</u><br><u>17.7"</u><br><u>17.7"</u><br><u>17.7"</u><br><u>17.7"</u><br><u>17.7"</u><br><u>17.7"</u><br><u>17.7"</u><br><u>17.7"</u><br><u>17.7"</u><br><u>17.7"</u><br><u>17.7"</u><br><u>17.7"</u><br><u>17.7"</u><br><u>17.7"</u><br><u>17.7"</u><br><u>17.7"</u><br><u>17.7"</u><br><u>17.7"</u><br><u>17.7"</u><br><u>17.7"</u><br><u>17.7"</u><br><u>17.7"</u><br><u>17.7"</u><br><u>17.7"</u><br><u>17.7"</u><br><u>17.7"</u><br><u>17.7"</u><br><u>17.7"</u><br><u>17.7"</u><br><u>17.7"</u><br><u>17.7"</u><br><u>17.7"</u><br><u>17.7"</u><br><u>17.7"</u><br><u>17.7"</u><br><u>17.7"</u><br><u>17.7"</u><br><u>17.7"</u><br><u>17.7"</u><br><u>17.7"</u><br><u>17.7"</u><br><u>17.7"</u><br><u>17.7"</u><br><u>17.7"</u><br><u>17.7"</u><br><u>17.7"</u><br><u>17.7"</u><br><u>17.7"</u><br><u>17.7"</u><br><u>17.7"</u><br><u>17.7"</u><br><u>17.7"</u><br><u>17.7"</u><br><u>17.7"</u><br><u>17.7"</u><br><u>17.7"</u><br><u>17.7"</u><br><u>17.7"</u><br><u>17.7"</u><br><u>17.7"</u><br><u>17.7"</u><br><u>17.7"</u><br><u>17.7"</u><br><u>17.7"</u><br><u>17.7"</u><br><u>17.7"</u><br><u>17.7"</u><br><u>17.7"</u><br><u>17.7"</u><br><u>17.7"</u><br><u>17.7"</u><br><u>17.7"</u><br><u>17.7"</u><br><u>17.7"</u><br><u>17.7"</u><br><u>17.7"</u><br><u>17.7"</u><br><u>17.7"</u><br><u>17.7"</u><br><u>17.7"</u><br><u>17.7"</u><br><u>17.7"</u><br><u>17.7"</u><br><u>17.7"</u><br><u>17.7"</u><br><u>17.7"</u><br><u>17.7"</u><br><u>17.7"</u><br><u>17.7"</u><br><u>17.7"</u> <u>17.7"</u><br><u>17.7"</u><br><u>17.7"</u><br><u>17.7"</u><br><u>17.7"</u><br><u>17.7"</u><br><u>17.7"</u><br><u>17.7"</u><br><u>17.7"</u><br><u>17.7"</u><br><u>17.7"</u><br><u>17.7"</u><br><u>17.7"</u><br><u>17.7"</u><br><u>17.7"</u><br><u>17.7"</u><br><u>17.7"</u><br><u>17.7"</u><br><u>17.7"</u><br><u>17.7"</u><br><u>17.7"</u><br><u>17.7"</u><br><u>17.7"</u><br><u>17.7"</u><br><u>17.7"</u><br><u>17.7"</u><br><u>17.7"</u><br><u>17.7"</u><br><u>17.7"</u><br><u>17.7"</u><br><u>17.7"</u><br><u>17.7"</u><br><u>17.7"</u><br><u>17.7"</u><br><u>17.7"</u><br><u>17.7"</u><br><u>17.7"</u><br><u>17.7"</u><br><u>17.7"</u><br><u>17.7"</u><br><u>17.7"</u><br><u>17.7"</u><br><u>17.7"</u><br><u>17.7"</u><br><u>17.7"</u><br><u>17.7"</u><br><u>17.7"</u><br><u>17.7"</u><br><u>17.7"</u><br><u>17.7"</u><br><u>17.7"</u><br><u>17.7"</u><br><u>17.7"</u><br><u>17.7"</u><br><u>17.7"</u><br><u>17.7"</u><br><u>17.7"</u> |
|------------------------------------------------------------------------------------------------------------------------|-------------------------------------------------------------|----------------------------------------------------------------------------------------------------------------------------|-------------------------------------------------------------|--------------------------------------------------|-----------------------------------------------------------|------------------------------------------------------------------------------------------------------------------------------------------------------------------------------------------------------------------------------------------------------------------------------------------------------------------------------------------------------------------------------------------------------------------------------------------------------------------------------------------------------------------------------------------------------------------------------------------------------------------------------------------------------------------------------------------------------------------------------------------------------------------------------------------------------------------------------------------------------------------------------------------------------------------------------------------------------------------------------------------------------------------------------------------------------------------------------------------------------------------------------------------------------------------------------------------------------------------------------------------------------------------------------------------------------------------------------------------------------------------------------------------------------------------------------------------------------------------------------------------------------------------------------------------------------------------------------------------------------------------------------------------------------------------------------------------------------------------------------------------------------------------------------------------------------------------------------------------------------------------------------------------------------------------------------------------------------------------------------------------------------------------------------------------------------------------------------------------------------------------------------------------------------------------------------------------------------------------------------------------------------------------------------------------------------------------------------------------------------------------------------------------------------------------------------------------------------------------------------------------------------------------------------------------------------------------------------------------------------------------------------------------------------------------------------------------------------------------------------------------------------------------------------------------------------------------------------------------------------------------------------------------------------------------------------------------------------------------------------------------------------------------------------------------------------------------------------------------------------------------------------------------------------------------------------------------------------------------------------------------------------------------------------------------------------------------------------------------------------------------------------------------------------------------------------------------------------------------------------------------------------------------------------------------------------------------------------------------------------------------------------------------------------------------------------------------------------------------------------------------------------------------------------------------------------------------------------------------------------|
| A704-117-16-30K                                                                                                        | Black                                                       | LED SMD 24Vdc 14.4W                                                                                                        | 1692lm                                                      | 3000K                                            | CRI90                                                     |                                                                                                                                                                                                                                                                                                                                                                                                                                                                                                                                                                                                                                                                                                                                                                                                                                                                                                                                                                                                                                                                                                                                                                                                                                                                                                                                                                                                                                                                                                                                                                                                                                                                                                                                                                                                                                                                                                                                                                                                                                                                                                                                                                                                                                                                                                                                                                                                                                                                                                                                                                                                                                                                                                                                                                                                                                                                                                                                                                                                                                                                                                                                                                                                                                                                                                                                                                                                                                                                                                                                                                                                                                                                                                                                                                                                                                                      |