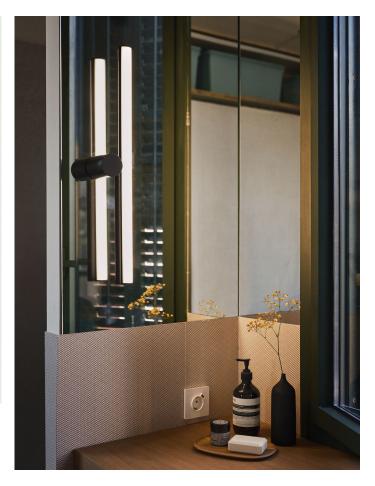

# Ambrosia Ciszak Dalmas

# Ambrosia Ciszak Dalmas

Its design stems from a tubular structure with gentle lines that attaches to the ceiling, allowing the light to descend and gently illuminate any type of project. It is this diffuse light that fills the space, adding beauty.

Its linear and unique design, a nearly flat segment of light, was made modular and asymmetric to create a soft and surprising lighting system.