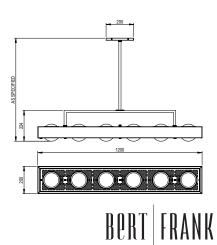

# CEILING CANOPY

Brushed brass ceiling canopy L 200 x W 76 x H 20 mm J-box plate available

# SUSPENSION

Custom length brushed brass drop rod supplied Length to be specified upon order