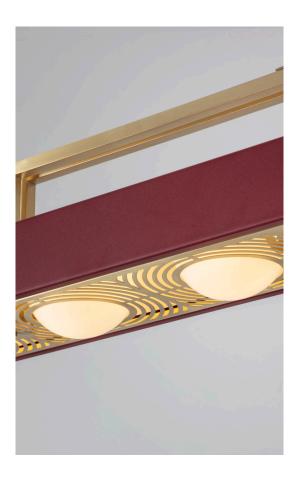

# KERNEL PENDANT LIGHT XL

Six opal glass spheres framed within a rectangular matte-lacquered shade with laser-cut brass diffuser. Supported by a solid brass drop rod, braced to demand attention.

#### PRODUCT CODE

KNL0015 - Kernel Pendant Light XL - Black KNL0016 - Kernel Pendant Light XL - Blue KNL0017 - Kernel Pendant Light XL - White KNL0018 - Kernel Pendant Light XL - Oxblood

### LIGHT SOURCE

6x 4W LED G9 lamp (supplied) 120/240V, 2700k LED lamp only MAX 12W