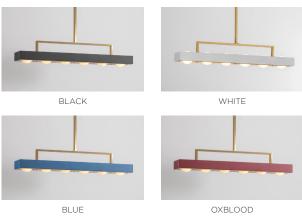

# KERNEL PENDANT LIGHT XL

Six opal glass spheres framed within a rectangular matte-lacquered shade with laser-cut brass diffuser. Supported by a solid brass drop rod, braced to demand attention.

#### PRODUCT CODE

KNL0015 - Kernel Pendant Light XL - Black KNL0016 - Kernel Pendant Light XL - Blue KNL0017 - Kernel Pendant Light XL - White KNL0018 - Kernel Pendant Light XL - Oxblood