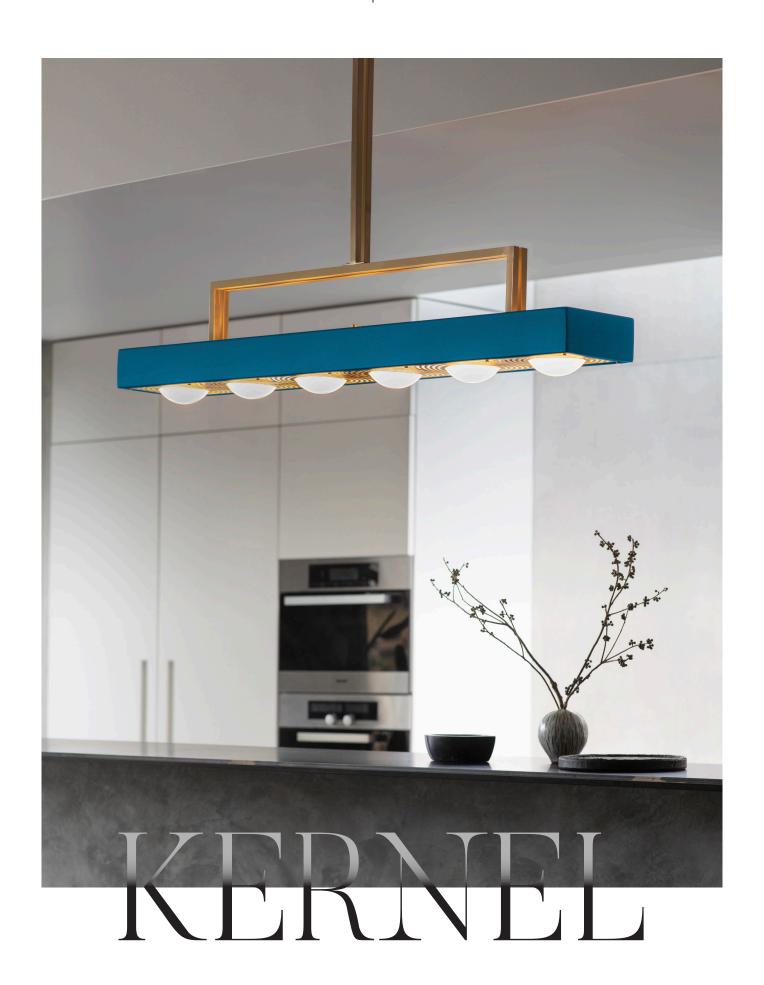

# KERNEL PENDANT LIGHT XL

Six opal glass spheres framed within a rectangular matte-lacquered shade with laser-cut brass diffuser. Supported by a solid brass drop rod, braced to demand attention.

## **DESIGN NOTES**

Extra-large in size and stature this statement piece looks particularly impressive over a dining table or kitchen island. Majestic might be the word.