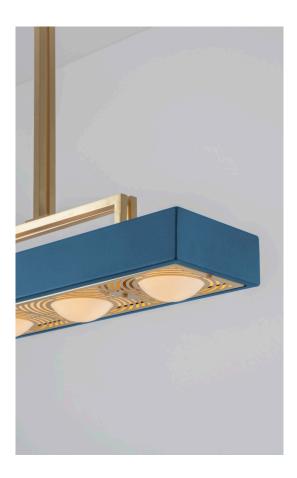

# KERNEL PENDANT LIGHT

Clean, simple lines and repeating shapes. Kernel is composed of intersecting horizontal and vertical lines and geometric forms. Four opal glass spheres framed within a matte lacquered rectangular shade. Laser cut brass diffuser echoes the shape of the encased spheres, fluid and curving. An unexpected twist.

### PRODUCT CODE

KNL0010 - Kernel Pendant Light - Black KNL0011 - Kernel Pendant Light - Blue KNL0012 - Kernel Pendant Light - White KNL0013 - Kernel Pendant Light - Oxblood

### **DESIGN NOTES**

In profile, Kernel is simply a rectangle interrupted by circles. But detailing such as the swirling laser cut diffuser turns simple into special. An unexpected twist that typifies the Bert Frank design philosophy."