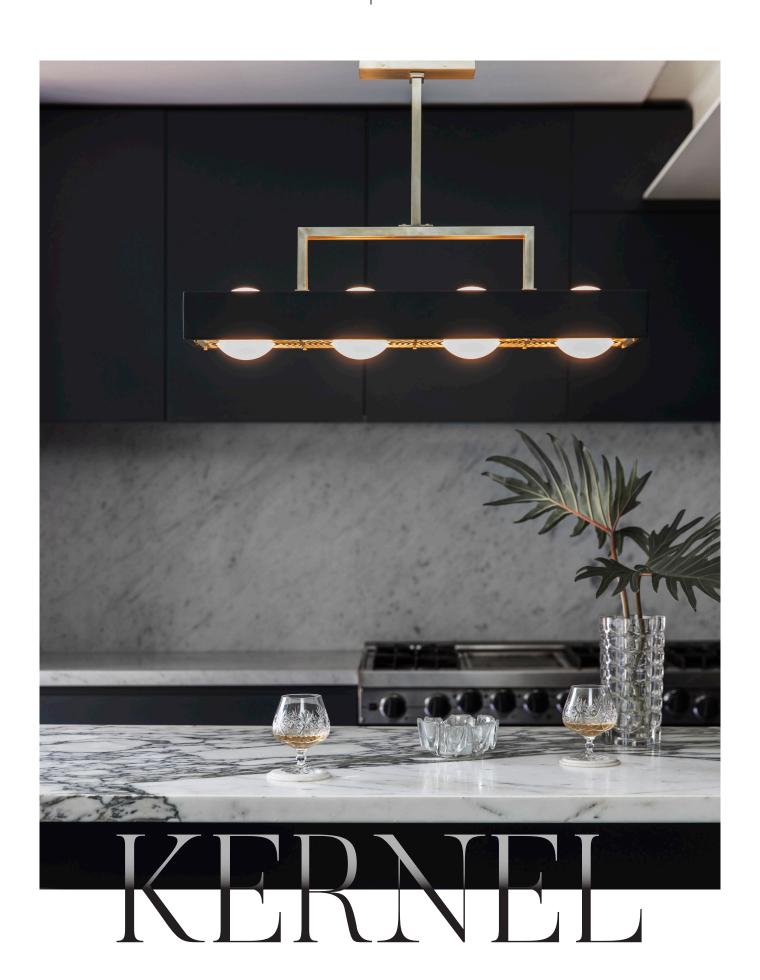

# KERNEL PENDANT LIGHT

Clean, simple lines and repeating shapes. Kernel is composed of intersecting horizontal and vertical lines and geometric forms. Four opal glass spheres framed within a matte lacquered rectangular shade. Laser cut brass diffuser echoes the shape of the encased spheres, fluid and curving. An unexpected twist.

### **DESIGN NOTES**

In profile, Kernel is simply a rectangle interrupted by circles. But detailing such as the swirling laser cut diffuser turns simple into special. An unexpected twist that typifies the Bert Frank design philosophy."