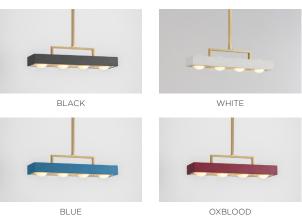

# KERNEL PENDANT LIGHT

Clean, simple lines and repeating shapes. Kernel is composed of intersecting horizontal and vertical lines and geometric forms. Four opal glass spheres framed within a matte lacquered rectangular shade. Laser cut brass diffuser echoes the shape of the encased spheres, fluid and curving. An unexpected twist.

### PRODUCT CODE

KNL0010 - Kernel Pendant Light - Black KNL0011 - Kernel Pendant Light - Blue KNL0012 - Kernel Pendant Light - White KNL0013 - Kernel Pendant Light - Oxblood