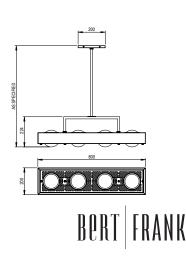

# CEILING CANOPY

Brushed brass ceiling canopy L 200 x W 76 x H 20 mm J-box plate available

# SUSPENSION

Custom length brushed brass drop rod supplied Length to be specified upon order