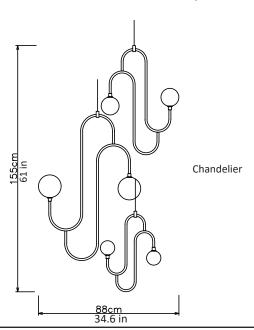

## Jack and Jill cluster - 3 piece

Dimensions cm

W 88cm x H 115cm x D 88cm

Dimensions inch

W 34.6in x H 61in x D 34.6in

Material

Glass + Metal

Finishes - glass