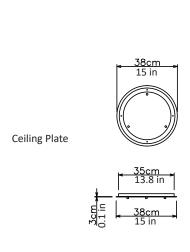

Length cut bespoke to requirement

Canopy

White finish

Bespoke colours available on request

38cm (15in) x 2.5cm (1in)

Plate can be inset or surface mounted

240V Illumination

G12 LED bulb

Length cut bespoke to requirement

Canopy

White finish

Bespoke colours available on request

48cm (18.9in) x 2cm (0.8in)

Plate can be inset or surface mounted

240V Illumination

G12 LED bulb