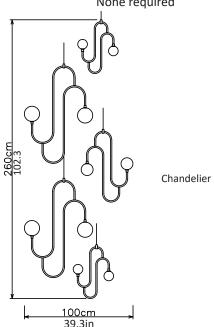

## Jack and Jill cluster - 5 piece

Dimensions cm

W 100cm x H 260cm x D 100cm

Dimensions inch

W 39.3in x H 102.3in x D 39.3in

Material

Glass + Metal

Finishes - glass