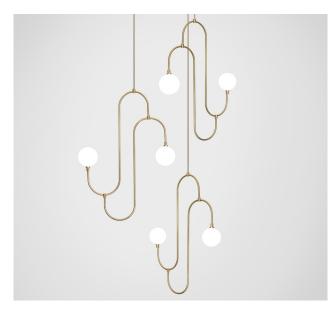

## MARC WOOD

Inspired by the repeated patterns and sculptural form of 1930s jewellery design. The pendant incorporates hand bent brass arms that hold pearl white crystal glass, creating a decorative, functional lighting feature.

## Jack and Jill cluster - 3 piece

Dimensions cm

W 88cm x H 115cm x D 88cm

Dimensions inch

W 34.6in x H 61in x D 34.6in

Material

Glass + Metal

Finishes - glass

Pearl white

Weight

6 kg - (13.2 lbs)

Finishes - metal

Brushed brass, Brushed nickel

Blackened steel

Suspension

Fixed metal arm suspension

Length cut bespoke to requirement

Canopy

White finish

Bespoke colours available on request

38cm (15in) x 2.5cm (1in)

Plate can be inset or surface mounted

240V Illumination

G12 LED bulb