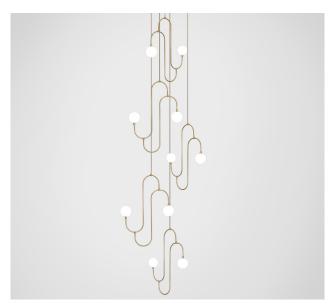

## MARC WOOD

Inspired by the repeated patterns and sculptural form of 1930s jewellery design. The pendant incorporates hand bent brass arms that hold pearl white crystal glass, creating a decorative, functional lighting feature.

## Jack and Jill cluster - 5 piece

Dimensions cm

W 100cm x H 260cm x D 100cm

Dimensions inch

W 39.3in x H 102.3in x D 39.3in

Material

Glass + Metal

Finishes - glass

Pearl white

Weight

10 kg - (22 lbs)

Finishes - metal

Brushed brass. Brushed nickel

Blackened steel

Suspension

Fixed metal arm suspension