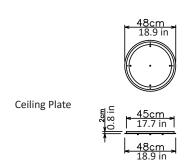

Length cut bespoke to requirement

Canopy

White finish

Bespoke colours available on request

48cm (18.9in) x 2cm (0.8in)

Plate can be inset or surface mounted

240V Illumination

G12 LED bulb