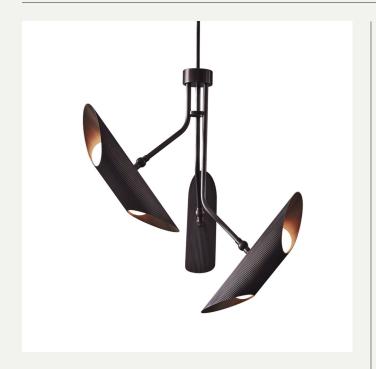

## **VECTOR PENDANT**

LIGHT SOURXE:

G9 LAMP BASE

(12W MAX LED ONLY)

WEIGHT:

MATERIALS:

LAMP SUPPLIED:

6 X G9 / 2700K / 3W /

250 LUMENS

HANGING OPTIONS:

12 KG (APPROX)

BRASS, OPAL GLASS

DROP ROD AT 100MM INCREMENTS

DIMMABLE:

PHASE (MAINS) DIMMING (USING

SUPPLIED LAMP)