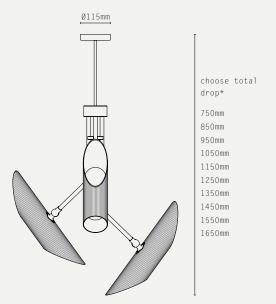

250 LUMENS

HANGING OPTIONS:

12 KG (APPROX)

BRASS, OPAL GLASS

DROP ROD AT 100MM INCREMENTS

DIMMABLE:

PHASE (MAINS) DIMMING (USING

SUPPLIED LAMP)

## PRODUCT CODES:

VEC.P3.AB - ANTIQUE BRASS

VEC.P3.BZ - BRONZE

VEC.P3.SB - SATIN BRASS

VEC.P3.SN - SATIN NICKEL

Ø600mm

<sup>\*</sup>longer drop available at extra cost