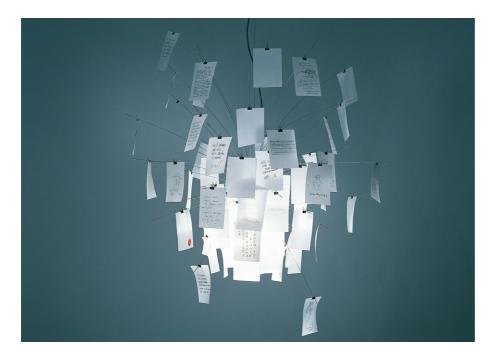

Nho MAUR

Zettel'z 6 INGO MAURER 1998

Stainless steel, heat-resistant satin-frosted glass, Japanese paper. 40 printed and 40 blank paper sheets DIN A6. Zettel'z 6 is a smaller version of the Zettel'z 5. It gives the user plenty of scope for personal creativity. The blank sheets of paper supplied with it are designed to be used for your own messages or sketches. Zettel'z 6 has just one socket. Unlike Zettel'z 5, this model is not equipped with a second socket for a PAR 30 spotlight that throws directed light downwards.