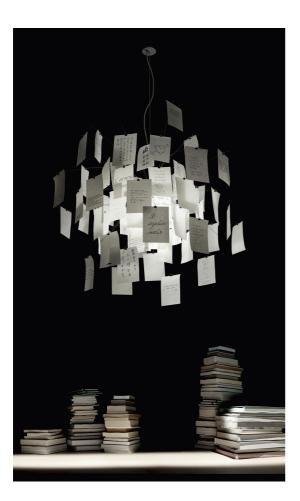

NHO HAVE

Zettel'z 5 INGO MAURER 1997

Products in the "Essentials" category are usually available for immediate delivery. Stainless steel, heat-resistant satin-frosted glass, Japanese paper. 31 printed and 49 blank paper sheets DIN A5. The Zettel'z 5 is one of Ingo Maurer's best known lamps. It gives the user plenty of room for his or her own creativity, and can be set up so that it is space-consuming and loose or narrow and dense. The blank sheets of paper supplied with it are designed to be used for your own messages or sketches. The Japanese paper is very thin and translucent. Two bulbs provide good light.