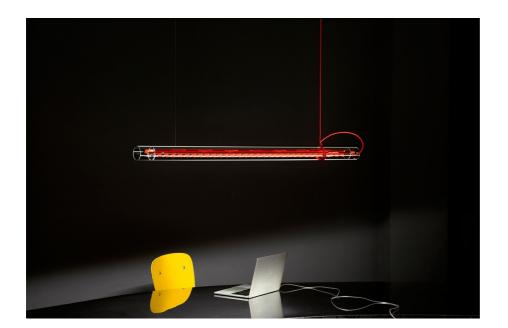

Tubular SEBASTIAN HEPTING, INGO MAURER TEAM 2020

Tubular is a multifunctional glass luminaire. The glass tube can be rotated through 360° and can be used as downlight, uplight or wallwasher. Prototypes have been presented in the Design Post during IMM 2020. Glass, metal, textile cable, plastic.

## Colours

With red diffusor and red cable or with white diffusor and blue cable. Other cables can be connected by electricians.