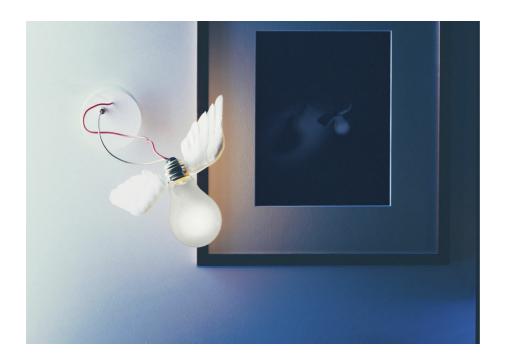

## Lucellino Wall INGO MAURER 1992/2017/2022

The wall lamp Lucellino Wall is an Ingo Maurer classic. The light bulb with little wings absolutely embodies the characteristics that define Ingo Maurer: Poetry, humour and technology and illuminates every room with charm. The light source of the Lucellino Wall is completely new; the Ambient light source. The in-house developed lamp is the modern alternative to the halogen lamp: Ambient is very similar to the light quality of a halogen lamp. Lucellino Wall is now available with the wonderful dim-to-warm Ambient lamp.

## Light source

With light source Ambient 12 V AC, 5 W, LED, 380 lm, 2000-2700 K, 15000 h, CRI >90, EEC G (A-G), dim-to-warm. Infinitely dimmable. The Ambient lamp is manufactured exclusively for Ingo Maurer.