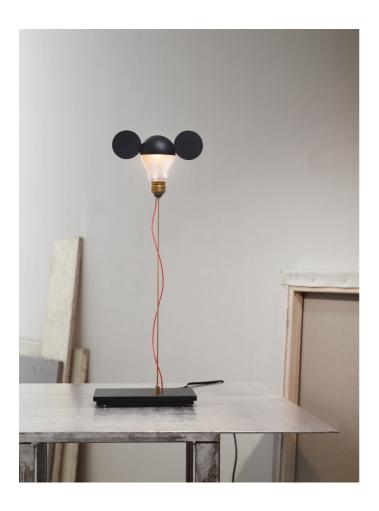

I Ricchi Poveri - Toto INGO MAURER 2014/2022

I Ricchi Poveri - Toto is the table lamp with ears. Toto is part of the lamp family I Ricchi Poveri by Ingo Maurer. The small lamp exudes humour and poetry. Toto is equipped with the new Ambient lamp by Ingo Maurer: Ambient was exclusively developed to offer an alternative to the halogen lamp. The dim-to-warm illuminant with a "soft" luminous flux of 760 lumen (360°) provides a warm mood light. Toto: steel, cap in lacquered brass. This product with halogen bulb is discontinued.

## Colours

Hat in black, white or brass. Red version available from summer/autumn 2015.