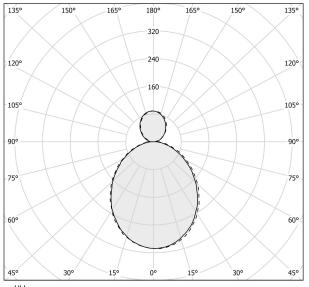

|                          |



Suspension lighting fixture for interiors, with direct and indirect light emission.  $\label{thm:extruded} \textbf{Extruded aluminium structure in white, mat black, bronze, mat brass or titanium}$ polyacrylic paint.

Joints in turned brass and die-cast aluminium in polyacrylic paint.

Die-cast aluminium end caps in polyacrylic paint.

Extruded polycarbonate diffusers with opaline finish.

Reversible suspension kit with griplocks and 5m (196,9") long steel cables.

5m (196,9") long power cable in transparent PVC.

Canopy for power supply with 3 outputs, with pickled sheet metal ceiling bracket and  $\,$ extruded aluminium covering in white, mat black, bronze, mat brass or titanium polyacrylic paint.





# **Technical drawing**









# Polar diagram



<u>cd/klm</u> \_\_\_\_\_ co - c180 \_ - - - c90 - c270

# **PANZERI**

# Hilow

220-240V AC dimmable (DALI/Push DIM)

L02901.115.0502

# white



### Data sheet

| CODE                     | L02901.115.0502          |
|--------------------------|--------------------------|
| SYSTEM POWER CONSUMPTION | 80W                      |
| EFFICACY                 | 26.48lm/W                |
| LIGHT SOURCE             | LED                      |
| LIGHT SOURCE LIFETIME    | L70 (B10) 60.000h        |
| COLOUR TEMPERATURE       | 2700K Ra>90              |
| LIGHT DISTRIBUTION       | diffused                 |
| POWER SUPPLY             | 220-240V AC              |
| FREQUENCY                | 50/60Hz                  |
| ELECTRICAL CONFIGURATION | dimmable (DALI/Push DIM) |
| DRIVER