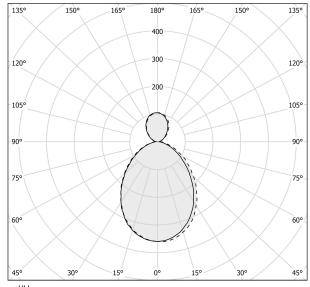

|                          |



Suspension lighting fixture for interiors, with direct and indirect light emission.  $\label{thm:extruded} \textbf{Extruded aluminium structure in white, mat black, bronze, mat brass or titanium}$ polyacrylic paint.

Joints in turned brass and die-cast aluminium in polyacrylic paint.

Die-cast aluminium end caps in polyacrylic paint.

Extruded polycarbonate diffusers with black finish.

Reversible suspension kit with griplocks and 5m (196,9") long steel cables.

5m (196,9") long power cable in transparent PVC.

Canopy for power supply with 3 outputs, with pickled sheet metal ceiling bracket and extruded aluminium covering in white, mat black, bronze, mat brass or titanium polyacrylic paint.





# **Technical drawing**







# Polar diagram



<u>cd/klm</u> \_\_\_\_\_ co - c180 \_ - - - c90 - c270