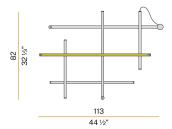

|                          |



Suspension lighting fixture for interiors, with direct and indirect light emission.  $\label{thm:extruded} \textbf{Extruded aluminium structure in white, mat black, bronze, mat brass or titanium}$ polyacrylic paint.

Joints in turned brass and die-cast aluminium in polyacrylic paint.

Die-cast aluminium end caps in polyacrylic paint.

Extruded polycarbonate diffusers with opaline finish.

Reversible suspension kit with griplocks and 5m (196,9") long steel cables.

5m (196,9") long power cable in transparent PVC.

Canopy for power supply with 3 outputs, with pickled sheet metal ceiling bracket and  $\,$ extruded aluminium covering in white, mat black, bronze, mat brass or titanium polyacrylic paint.





# **Technical drawing**









# Polar diagram



<u>cd/klm</u> \_\_\_\_\_ co - c180 \_ - - - c90 - c270

# **PANZERI**

# Hilow

220-240V AC dimmable (DALI/Push DIM)

L02901.115.0502

# white



### Data sheet

| CODE                     | L02901.115.0502          |
|--------------------------|--------------------------|
| SYSTEM POWER CONSUMPTION | 80W                      |
| EFFICACY                 | 26.48lm/W                |
| LIGHT SOURCE             | LED                      |
| LIGHT SOURCE LIFETIME    | L70 (B10) 60.000h        |
| COLOUR TEMPERATURE       | 2700K Ra>90              |
| LIGHT DISTRIBUTION       | diffused                 |
| POWER SUPPLY             | 220-240V AC              |
| FREQUENCY                | 50/60Hz                  |
| ELECTRICAL CONFIGURATION | dimmable (DALI/Push DIM) |
|