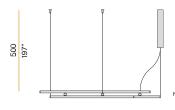

|
|                          |                          |



Suspension lighting fixture for interiors, with direct and indirect light emission.  $\label{thm:extruded} \textbf{Extruded aluminium structure in white, mat black, bronze, mat brass or titanium}$ polyacrylic paint.

Joints in turned brass and die-cast aluminium in polyacrylic paint.

Die-cast aluminium end caps in polyacrylic paint.

Extruded polycarbonate diffusers with opaline finish.

Reversible suspension kit with griplocks and 5m (196,9") long steel cables.

5m (196,9") long power cable in transparent PVC.

Canopy for power supply with 3 outputs, with pickled sheet metal ceiling bracket and  $\,$ extruded aluminium covering in white, mat black, bronze, mat brass or titanium polyacrylic paint.





# **Technical drawing**









# Polar diagram



<u>cd/klm</u> \_\_\_\_\_ co - c180 \_ - - - c90 - c270

# **PANZERI**

# Hilow

220-240V AC dimmable (DALI/Push DIM)

L02901.115.0502

# white



### Data sheet

| CODE                     | L02901.115.0502          |
|--------------------------|--------------------------|
| SYSTEM POWER CONSUMPTION | 80W                      |
| EFFICACY                 | 26.48lm/W                |
| LIGHT SOURCE             | LED                      |
| LIGHT SOURCE LIFETIME    | L70 (B10) 60.000h        |
| COLOUR TEMPERATURE       | 2700K Ra>90              |
| LIGHT DISTRIBUTION       | diffused                 |
| POWER SUPPLY             | 220-240V AC              |
| FREQUENCY                | 50/60Hz                  |
| ELECTRICAL CONFIGURATION | dimmable (DALI/Push DI