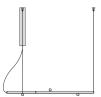

|                          |



Suspension lighting fixture for interiors, with direct and indirect light emission.  $\label{thm:extruded} \textbf{Extruded aluminium structure in white, mat black, bronze, mat brass or titanium}$ polyacrylic paint.

Joints in turned brass and die-cast aluminium in polyacrylic paint.

Die-cast aluminium end caps in polyacrylic paint.

Extruded polycarbonate diffusers with opaline finish.

Reversible suspension kit with griplocks and 5m (196,9") long steel cables.

5m (196,9") long power cable in transparent PVC.

Canopy for power supply with 3 outputs, with pickled sheet metal ceiling bracket and  $\,$ extruded aluminium covering in white, mat black, bronze, mat brass or titanium polyacrylic paint.





# **Technical drawing**









# Polar diagram



<u>cd/klm</u> \_\_\_\_\_ co - c180 \_ - - - c90 - c270

# **PANZERI**

# Hilow

220-240V AC dimmable (DALI/Push DIM)

L02901.115.0502

# white



### Data sheet

| CODE                     | L02901.115.0502          |
|--------------------------|--------------------------|
| SYSTEM POWER CONSUMPTION | 80W                      |
| EFFICACY                 | 26.48lm/W                |
| LIGHT SOURCE             | LED                      |
| LIGHT SOURCE LIFETIME    | L70 (B10) 60.000h        |
| COLOUR TEMPERATURE       | 2700K Ra>90              |
| LIGHT DISTRIBUTION       | diffused                 |
| POWER SUPPLY             | 220-240V AC              |
| FREQUENCY                | 50/60Hz                  |
| ELECTRICAL CONFIGURATION | dimmable (DALI/Push DIM) |