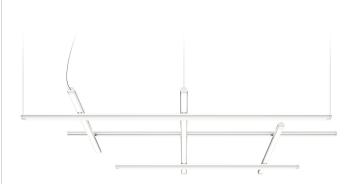

.000h        |
| COLOUR TEMPERATURE       | 2700K Ra>90              |
| LIGHT DISTRIBUTION       | diffused                 |
| POWER SUPPLY             | 220-240V AC              |
| FREQUENCY                | 50/60Hz                  |
| ELECTRICAL CONFIGURATION | dimmable (DALI/Push DIM) |
| DRIVER                   | integrated included      |
| NOMINAL LUMINOUS FLUX    | 9072lm                   |
| LUMEN OUTPUT             | 5045lm                   |
| EFFICIENCY               | 55.6%                    |
| WEIGHT                   | 2,80 Kg                  |
| PROTECTION DEGREE        | IP20                     |
| COLOUR TOLLERANCES       | SDCM 3                   |
| PACKING DIMENSIONS       | 87,0 x 118,0 x 14,0 cm   |
|                          |                          |



Suspension lighting fixture for interiors, with direct and indirect light emission.  $\label{thm:extruded} \textbf{Extruded aluminium structure in white, mat black, bronze, mat brass or titanium}$ polyacrylic paint.

Joints in turned brass and die-cast aluminium in polyacrylic paint.

Die-cast aluminium end caps in polyacrylic paint.

Extruded polycarbonate diffusers with opaline finish.

Reversible suspension kit with griplocks and 5m (196,9") long steel cables.

5m (196,9") long power cable in transparent PVC.

Canopy for power supply with 3 outputs, with pickled sheet metal ceiling bracket and  $\,$ extruded aluminium covering in white, mat black, bronze, mat brass or titanium polyacrylic paint.





# **Technical drawing**









# Polar diagram



<u>cd/klm</u> \_\_\_\_\_ co - c18