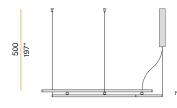

# **Technical drawing**

Joints in turned brass and die-cast aluminium in polyacrylic paint.

Die-cast aluminium end caps in polyacrylic paint.

Extruded polycarbonate diffusers with opaline finish.

Reversible suspension kit with griplocks and 5m (196,9") long steel cables.

5m (196,9") long power cable in transparent PVC.

Canopy for power supply with 3 outputs, with pickled sheet metal ceiling bracket and  $\,$ extruded aluminium covering in white, mat black, bronze, mat brass or titanium polyacrylic paint.