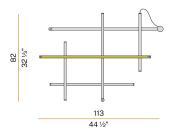

# **Technical drawing**

Joints in turned brass and die-cast aluminium in polyacrylic paint.

Die-cast aluminium end caps in polyacrylic paint.

Extruded polycarbonate diffusers with opaline finish.

Reversible suspension kit with griplocks and 5m (196,9") long steel cables.

5m (196,9") long power cable in transparent PVC.

Canopy for power supply with 3 outputs, with pickled sheet metal ceiling bracket and  $\,$ extruded aluminium covering in white, mat black, bronze, mat brass or titanium polyacrylic paint.