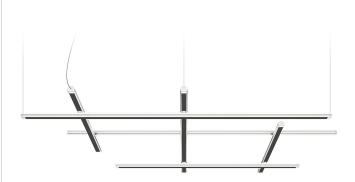

.000h        |
| COLOUR TEMPERATURE       | 2700K Ra>90              |
| LIGHT DISTRIBUTION       | diffused                 |
| POWER SUPPLY             | 220-240V AC              |
| FREQUENCY                | 50/60Hz                  |
| ELECTRICAL CONFIGURATION | dimmable (DALI/Push DIM) |
| DRIVER                   | integrated included      |
| NOMINAL LUMINOUS FLUX    | 9072lm                   |
| LUMEN OUTPUT             | 2118lm                   |
| EFFICIENCY               | 23.3%                    |
| WEIGHT                   | 2,80 Kg                  |
| PROTECTION DEGREE        | IP20                     |
| COLOUR TOLLERANCES       | SDCM 3                   |
| PACKING DIMENSIONS       | 87,0 x 118,0 x 14,0 cm   |
|                          |                          |



Suspension lighting fixture for interiors, with direct and indirect light emission.  $\label{thm:extruded} \textbf{Extruded aluminium structure in white, mat black, bronze, mat brass or titanium}$ polyacrylic paint.

Joints in turned brass and die-cast aluminium in polyacrylic paint.

Die-cast aluminium end caps in polyacrylic paint.

Extruded polycarbonate diffusers with black finish.

Reversible suspension kit with griplocks and 5m (196,9") long steel cables.

5m (196,9") long power cable in transparent PVC.

Canopy for power supply with 3 outputs, with pickled sheet metal ceiling bracket and extruded aluminium covering in white, mat black, bronze, mat brass or titanium polyacrylic paint.





# **Technical drawing**







# Polar diagram



<u>cd/klm</u> \_\_\_\_\_ co - c180 \_ - - -