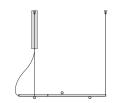

# **Technical drawing**

Joints in turned brass and die-cast aluminium in polyacrylic paint.

Die-cast aluminium end caps in polyacrylic paint.

Extruded polycarbonate diffusers with opaline finish.

Reversible suspension kit with griplocks and 5m (196,9") long steel cables.

5m (196,9") long power cable in transparent PVC.

Canopy for power supply with 3 outputs, with pickled sheet metal ceiling bracket and  $\,$ extruded aluminium covering in white, mat black, bronze, mat brass or titanium polyacrylic paint.