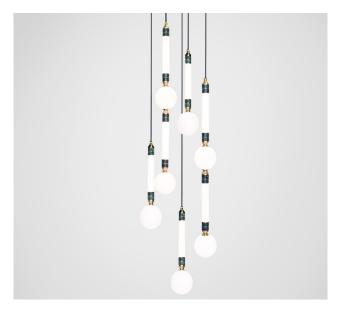

## Greenstone cluster - 5 piece

Dimensions cm

W 50cm x H 130cm x D 50cm

Dimensions inch

W 19.7in x H 51.2in x D 19.7in

Material

Glass + Metal + Marble

Finishes - glass

Pearl white

Marble

Verde Guatemala

Weight

6kg (13.2 lbs)

Finishes - metal

Brushed brass, Brushed nickel

Blackened steel

<u>Suspension</u>

2m (79in), cable - black, fabric covered

<u>Canopy</u>

White finish

Bespoke colours available on request

48cm (18.9in) x 2.5cm (1in)

Plate can be inset or surface mounted

240V Illumination

Integrated LED

Lumens: 900lm

Colour Temperature: 2700K Dimmable: LED dimmer required

120V illumination

Integrated LED

Lumens: 900lm

Colour Temperature: 2700K Dimmable: LED dimmer required

Driver

Dimmable driver included