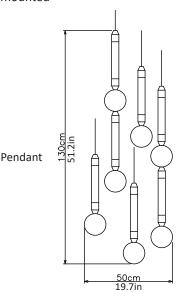

## Greenstone cluster - 5 piece

Dimensions cm

W 50cm x H 130cm x D 50cm

Dimensions inch

W 19.7in x H 51.2in x D 19.7in

Material

Glass + Metal + Marble

Finishes - glass