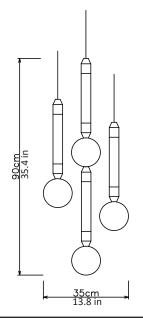

## **Greenstone cluster - 3 piece**

Dimensions cm

W 35cm x H 90cm x D 35cm

Dimensions inch

W 13.8in x H 35.4in x D 13.8in

<u>Material</u>

Glass + Metal + Marble

<u>Finishes - glass</u>