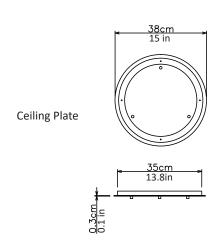

Suspension

2m (79in), cable - black, fabric covered

Canopy

White finish

Bespoke colours available on request

38cm (15in) x 2.5cm (1in)

Plate can be inset or surface mounted

240V Illumination

<u>Suspension</u>

2m (79in), cable - black, fabric covered

<u>Canopy</u>

White finish

Bespoke colours available on request

48cm (18.9in) x 2.5cm (1in)

Plate can be inset or surface mounted

240V Illumination