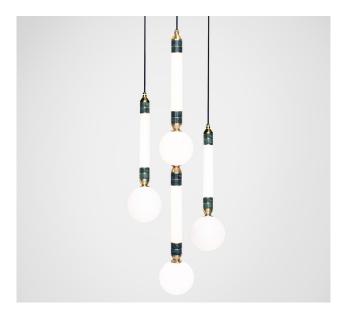

## **Greenstone cluster - 3 piece**

Dimensions cm

W 35cm x H 90cm x D 35cm

Dimensions inch

W 13.8in x H 35.4in x D 13.8in

<u>Material</u>

Glass + Metal + Marble

<u>Finishes - glass</u>

Pearl white

Marble

Verde Guatemala

<u>Weight</u>

4.5kg (10 lbs)

Finishes - metal

Brushed brass, Brushed nickel

Blackened steel

Suspension

2m (79in), cable - black, fabric covered

Canopy

White finish

Bespoke colours available on request

38cm (15in) x 2.5cm (1in)

Plate can be inset or surface mounted

240V Illumination

Integrated LED

Lumens: 900lm

Colour Temperature: 2700K

Dimmable: LED dimmer required

120V illumination

Integrated LED

Lumens: 900lm

Colour Temperature: 2700K

Dimmable: LED dimmer required

<u>Driver</u>

Dimmable driver included