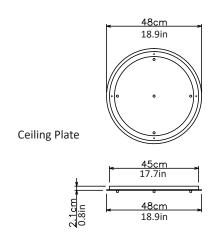

<u>Suspension</u>

2m (79in), cable - black, fabric covered

<u>Canopy</u>

White finish

Bespoke colours available on request

48cm (18.9in) x 2.5cm (1in)

Plate can be inset or surface mounted

240V Illumination