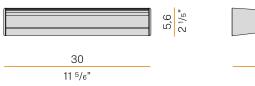

TEMPERATURE       | 2700K Ra>90              |
| LIGHT DISTRIBUTION       | asymmetric               |
| POWER SUPPLY             | 220-240V AC              |
| FREQUENCY                | 50/60Hz                  |
| ELECTRICAL CONFIGURATION | dimmable (DALI/Push DIM) |
| DRIVER                   | integrated included      |
| NOMINAL LUMINOUS FLUX    | 3120lm                   |
| LUMEN OUTPUT             | 2168lm                   |
| EFFICIENCY               | 69.5%                    |
| WEIGHT                   | 1,08 Kg                  |
| PROTECTION DEGREE        | IP40                     |
| COLOUR TOLLERANCES       | SDCM 3                   |
| PACKING DIMENSIONS       | 19,5 x 35,0 x 10,0 cm    |
|                          |                          |



## Technical drawing





## Polar diagram



# PANZERI

# Gonio

220-240V AC dimmable (DALI/Push DIM) A01901.060.0502



Wall lighting fixture for interiors, with direct and indirect light emission. Pickled sheet metal wall bracket in polyacrylic paint. Extruded aluminium structure in white, black, bronze, mat brass or titanium polyacrylic paint. Extruded acrylic diffusers with opaline finish.

Die-cast aluminium end caps in polyacrylic paint.

#### Data sheet

| Data sheet               |                          |
|--------------------------|--------------------------|
| CODE                     | A01901.060.0502          |
| SYSTEM POWER CONSUMPTION | 50W                      |
| EFFICACY                 | 86.74lm/W                |
| LIGHT SOURCE             | LED                      |
| LIGHT SOURCE LIFE