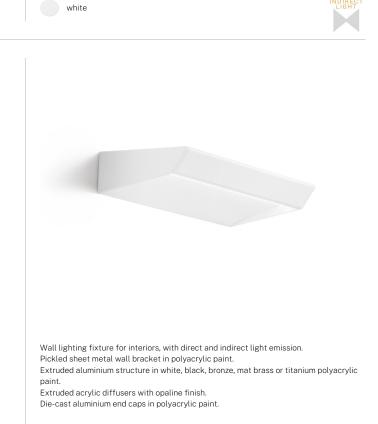

# Gonio

220-240V AC dimmable (DALI/Push DIM) A01901.060.0502

Wall lighting fixture for interiors, with direct and indirect light emission. Pickled sheet metal wall bracket in polyacrylic paint. Extruded aluminium structure in white, black, bronze, mat brass or titanium polyacrylic paint. Extruded acrylic diffusers with opaline finish.

Die-cast aluminium end caps in polyacrylic paint.