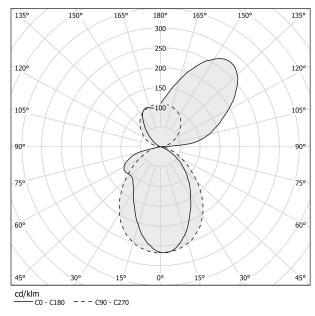

00K Ra>90              |
| LIGHT DISTRIBUTION       | asymmetric               |
| POWER SUPPLY             | 220-240V AC              |
| FREQUENCY                | 50/60Hz                  |
| ELECTRICAL CONFIGURATION | dimmable (DALI/Push DIM) |
| DRIVER                   | integrated included      |
| NOMINAL LUMINOUS FLUX    | 6240lm                   |
| LUMEN OUTPUT             | 4337lm                   |
| EFFICIENCY               | 69.5%                    |
| WEIGHT                   | 2,05 Kg                  |
| PROTECTION DEGREE        | IP40                     |
| COLOUR TOLLERANCES       | SDCM 3                   |
| PACKING DIMENSIONS       | 12,5 x 63,0 x 12,5 cm    |
|                          |                          |



## Technical drawing





## Polar diagram