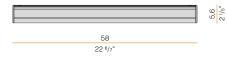

TEMPERATURE       | 2700K Ra>90              |
| LIGHT DISTRIBUTION       | asymmetric               |
| POWER SUPPLY             | 220-240V AC              |
| FREQUENCY                | 50/60Hz                  |
| ELECTRICAL CONFIGURATION | dimmable (DALI/Push DIM) |
| DRIVER                   | integrated included      |
| NOMINAL LUMINOUS FLUX    | 6240lm                   |
| LUMEN OUTPUT             | 4337lm                   |
| EFFICIENCY               | 69.5%                    |
| WEIGHT                   | 2,05 Kg                  |
| PROTECTION DEGREE        | IP40                     |
| COLOUR TOLLERANCES       | SDCM 3                   |
| PACKING DIMENSIONS       | 12,5 x 63,0 x 12,5 cm    |
|                          |                          |



## Technical drawing





## Polar diagram