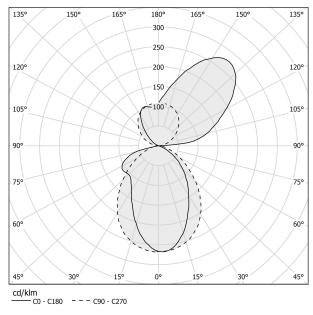

00K Ra>90              |
| LIGHT DISTRIBUTION       | asymmetric               |
| POWER SUPPLY             | 220-240V AC              |
| FREQUENCY                | 50/60Hz                  |
| ELECTRICAL CONFIGURATION | dimmable (DALI/Push DIM) |
| DRIVER                   | integrated included      |
| NOMINAL LUMINOUS FLUX    | 3120lm                   |
| LUMEN OUTPUT             | 2168lm                   |
| EFFICIENCY               | 69.5%                    |
| WEIGHT                   | 1,08 Kg                  |
| PROTECTION DEGREE        | IP40                     |
| COLOUR TOLLERANCES       | SDCM 3                   |
| PACKING DIMENSIONS       | 19,5 x 35,0 x 10,0 cm    |
|                          |                          |



## Technical drawing





## Polar diagram



# PANZERI

# Gonio

220-240V AC dimmable (DALI/Push DIM) A01901.060.0502



Wall lighting fixture for interiors, with direct and indirect light emission. Pickled sheet metal wall bracket in polyacrylic paint. Extruded aluminium structure in white, black, bronze, mat brass or titanium polyacrylic paint. Extruded acrylic diffusers with opaline finish.

Die-cast aluminium end caps in polyacrylic paint.

#### Data sheet

| Data sheet               |                          |
|--------------------------|--------------------------|
| CODE                     | A01901.060.0502          |
| SYSTEM POWER CONSUMPTION | 50W                      |
| EFFICACY                 | 86.74lm/W                |
| LIGHT SOURCE             | LED                      |
| LIGHT SOURCE LIFETIME    | L70 (B50) 72