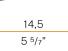

MPERATURE       | 2700K Ra>90              |
| LIGHT DISTRIBUTION       | asymmetric               |
| POWER SUPPLY             | 220-240V AC              |
| FREQUENCY                | 50/60Hz                  |
| ELECTRICAL CONFIGURATION | dimmable (DALI/Push DIM) |
| DRIVER                   | integrated included      |
| NOMINAL LUMINOUS FLUX    | 3120lm                   |
| LUMEN OUTPUT             | 2168lm                   |
| EFFICIENCY               | 69.5%                    |
| WEIGHT                   | 1,08 Kg                  |
| PROTECTION DEGREE        | IP40                     |
| COLOUR TOLLERANCES       | SDCM 3                   |
| PACKING DIMENSIONS       | 19,5 x 35,0 x 10,0 cm    |
|                          |                          |



## Technical drawing





## Polar diagram



# PANZERI

# Gonio

220-240V AC dimmable (DALI/Push DIM) A01901.060.0502



Wall lighting fixture for interiors, with direct and indirect light emission. Pickled sheet metal wall bracket in polyacrylic paint. Extruded aluminium structure in white, black, bronze, mat brass or titanium polyacrylic paint. Extruded acrylic diffusers with opaline finish.

Die-cast aluminium end caps in polyacrylic paint.

#### Data sheet

| Data sheet               |                          |
|--------------------------|--------------------------|
| CODE                     | A01901.060.0502          |
| SYSTEM POWER CONSUMPTION | 50W                      |
| EFFICACY                 | 86.74lm/W                |
| LIGHT SOURCE             | LED                      |
| LIGHT SOURCE LIFETI