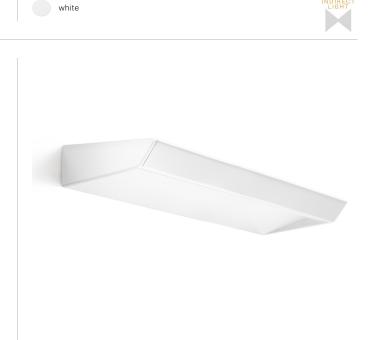

# Gonio

220-240V AC dimmable (DALI/Push DIM) A01901.060.0502

Wall lighting fixture for interiors, with direct and indirect light emission. Pickled sheet metal wall bracket in polyacrylic paint. Extruded aluminium structure in white, black, bronze, mat brass or titanium polyacrylic paint. Extruded acrylic diffusers with opaline finish.

Die-cast aluminium end caps in polyacrylic paint.