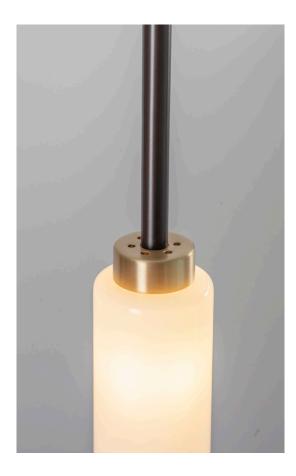

## PRODUCT CODE

FRL0020 - Farol Wall Light Single - Opal FRL0021 - Farol Wall Light Single - Smoked

MATERIALS Brass, glass

FINISHES Brushed brass lacquered with waxed bronzed brass as standard

Custom finishes available **DIMMING** Mains dimmable / TRIAC

IP RATING IP20 rated, suitable for outside wet area zones

LIGHT SOURCE 2x 4W LED G9 lamp (supplied) 120/240V, 2700k LED lamp only MAX 12W

WEIGHT 2.35kg net, 2.5kg gross

WALL BRACKET Brushed brass wall bracket H 90 x W 50 mm Brushed brass 4in J-box plate available