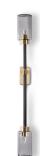

## FAROL WALL LIGHT SINGLE

Finished in brass and bronze with two elegant cylindrical shades to lend a touch of luxury to any living space. Available with opal or smoked glass shades.

## DESIGN NOTES

There's a sense of twirling baton around our doubleended Farol lights. We like a little drama, but not too much. They definitely don't twirl! The solid brass bracket sees to that.

OPAL

SMOKED