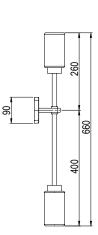

IP RATING IP20 rated, suitable for outside wet area zones

LIGHT SOURCE 2x 4W LED G9 lamp (supplied) 120/240V, 2700k LED lamp only MAX 12W

WEIGHT 2.35kg net, 2.5kg gross

WALL BRACKET Brushed brass wall bracket H 90 x W 50 mm Brushed brass 4in J-box plate available