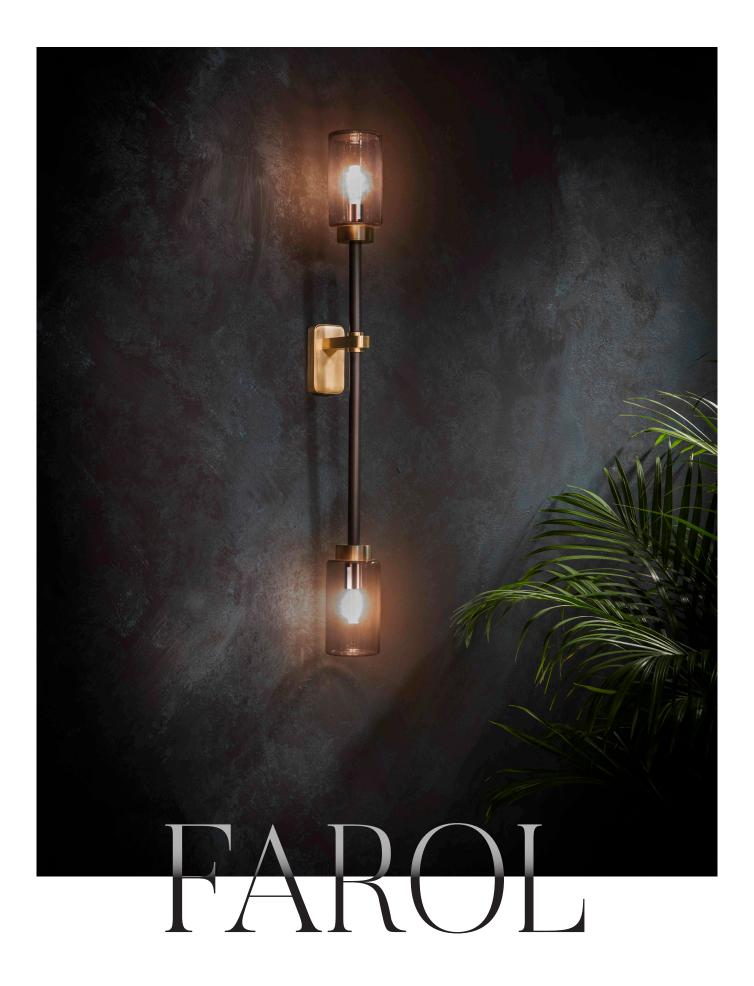

## FAROL WALL LIGHT SINGLE

Finished in brass and bronze with two elegant cylindrical shades to lend a touch of luxury to any living space. Available with opal or smoked glass shades.

## DESIGN NOTES

There's a sense of twirling baton around our doubleended Farol lights. We like a little drama, but not too much. They definitely don't twirl! The solid brass bracket sees to that.

OPAL

SMOKED