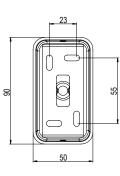

IP RATING IP20 rated, suitable for outside wet area zones

LIGHT SOURCE 2x 4W LED G9 lamp (supplied) 120/240V, 2700k LED lamp only MAX 12W

WEIGHT 2.35kg net, 2.5kg gross

WALL BRACKET Brushed brass wall bracket H 90 x W 50 mm Brushed brass 4in J-box plate available

WALL BRACKET