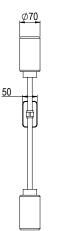

IP RATING IP20 rated, suitable for outside wet area zones

LIGHT SOURCE 2x 4W LED G9 lamp (supplied) 120/240V, 2700k LED lamp only MAX 12W

WEIGHT 2.35kg net, 2.5kg gross

WALL BRACKET Brushed brass wall bracket H 90 x W 50 mm Brushed brass 4in J-box plate available