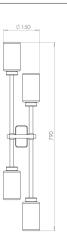

# FAROL WALL LIGHT DOUBLE

Two slender arms set four cylindrical glass shades at asymmetric heights. Finished in brass and bronze. Available with opal or smoked glass shades.

# WALL BRACKET

Brushed brass wall bracket H 90 x W 50 mm Brushed brass 4in J-box plate available