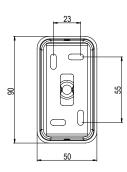

# WALL BRACKET

Brushed brass wall bracket H 90 x W 50 mm Brushed brass 4in J-box plate available