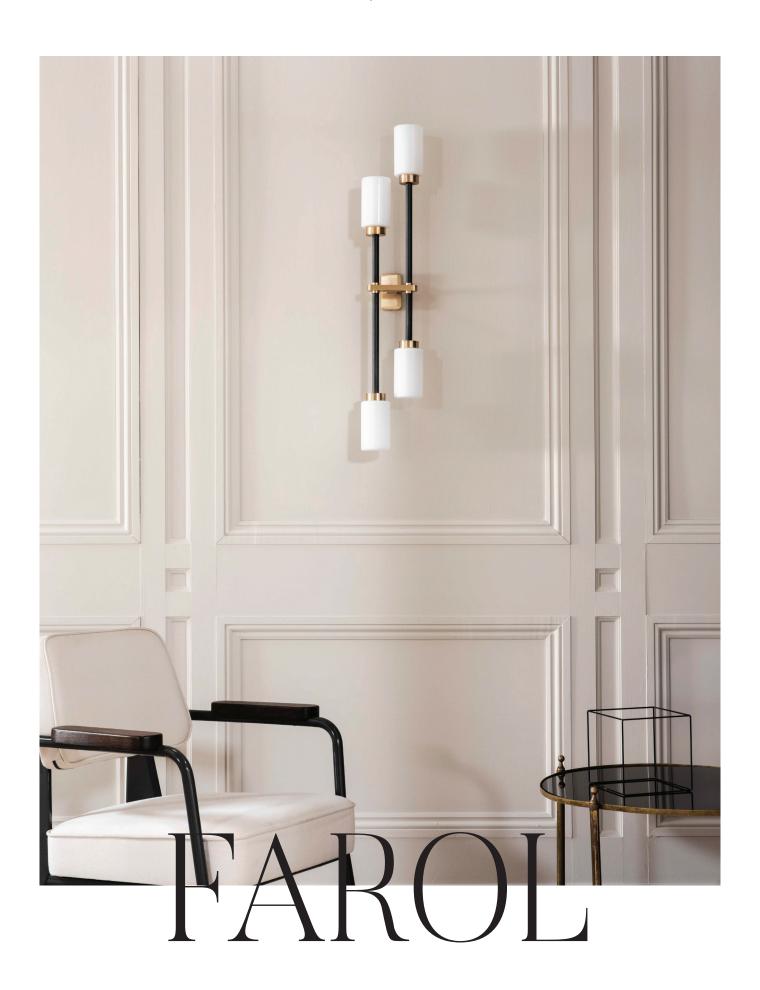

# FAROL WALL LIGHT DOUBLE

Two slender arms set four cylindrical glass shades at asymmetric heights. Finished in brass and bronze. Available with opal or smoked glass shades.

#### PRODUCT CODE

FRL0022 - Farol Wall Left Double - Opal FRL0023 - Farol Wall Left Double - Smoked FRL0024 - Farol Wall Right Double - Opal FRL0025 - Farol Wall Right Double - Smoked

#### **MATERIALS**

Brass, glass

# FINISHES

Brushed brass lacquered with waxed bronzed brass as standard Custom finishes available