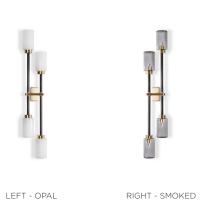

# FAROL WALL LIGHT DOUBLE

Two slender arms set four cylindrical glass shades at asymmetric heights. Finished in brass and bronze. Available with opal or smoked glass shades.

#### PRODUCT CODE

FRL0022 - Farol Wall Left Double - Opal FRL0023 - Farol Wall Left Double - Smoked FRL0024 - Farol Wall Right Double - Opal FRL0025 - Farol Wall Right Double - Smoked