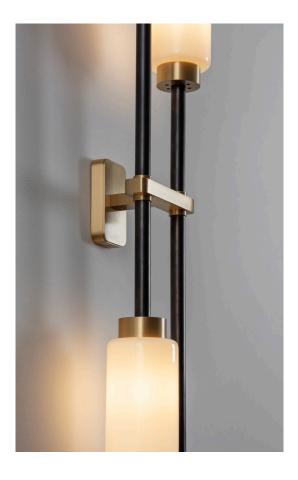

# WALL BRACKET

Brushed brass wall bracket H 90 x W 50 mm Brushed brass 4in J-box plate available

## **DESIGN NOTES**

Essentially Farol is a reworking of the wall torch, a design that goes back to Egyptian times. Like having a candelabra on the wall, but a lot safer.

WALL BRACKET