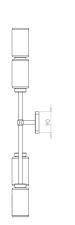

# FAROL WALL LIGHT DOUBLE

Two slender arms set four cylindrical glass shades at asymmetric heights. Finished in brass and bronze. Available with opal or smoked glass shades.

# WALL BRACKET

Brushed brass wall bracket H 90 x W 50 mm Brushed brass 4in J-box plate available