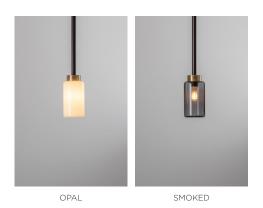

## FAROL PENDANT LIGHT

Simple cylindrical shade in either opal or smoked glass, suspended from a drop rod with a single brass highlight. Pared-back, understated and undeniably sophisticated.

#### PRODUCT CODE

FRL0010 - Farol Pendant Light - Opal FRL0011 - Farol Pendant Light - Smoked

#### **DESIGN NOTES**

Probably our most versatile pendant. Hard to think of anywhere this wouldn't work. But do you go for opal or smoked? The opal is the classic, the smoked glass more contemporary. Tough choice.