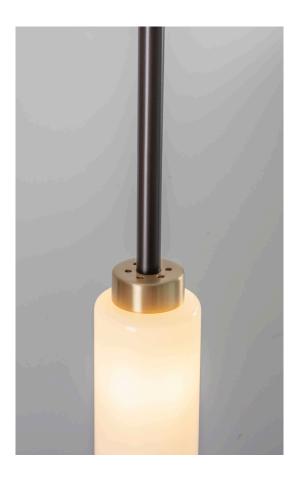

## FAROL PENDANT LIGHT

Simple cylindrical shade in either opal or smoked glass, suspended from a drop rod with a single brass highlight. Pared-back, understated and undeniably sophisticated.

#### MATERIALS

Brass, glass

#### **FINISHES**

Bronzed brass waxed as standard Custom finishes available

### **CEILING CANOPY**

Brushed brass round ceiling canopy H 30 x Ø 116mm 89mm/3.5in mounting positions

Custom length bronzed drop rod supplied Length to be specified upon order