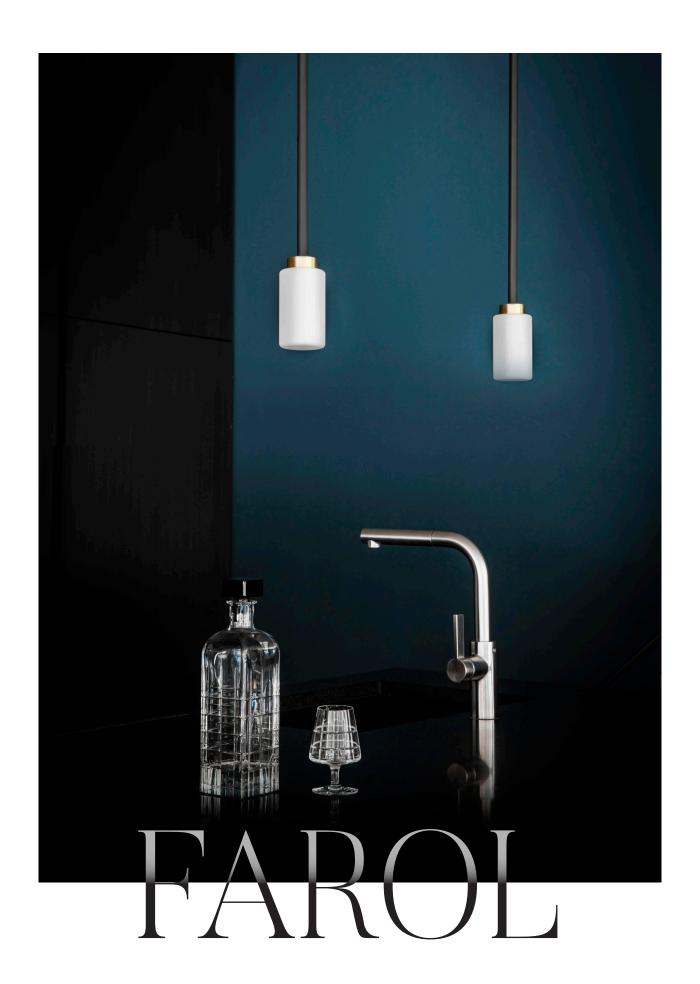

## FAROL PENDANT LIGHT

Simple cylindrical shade in either opal or smoked glass, suspended from a drop rod with a single brass highlight. Pared-back, understated and undeniably sophisticated.

#### **DESIGN NOTES**

Probably our most versatile pendant. Hard to think of anywhere this wouldn't work. But do you go for opal or smoked? The opal is the classic, the smoked glass more contemporary. Tough choice.