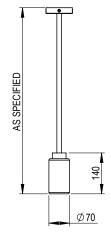

### **CEILING CANOPY**

Brushed brass round ceiling canopy H 30 x Ø 116mm 89mm/3.5in mounting positions

Custom length bronzed drop rod supplied Length to be specified upon order