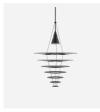

# ENIGMA 545

The fixture emits glare-free, soft, comfortable downward light. The shade design ensures even illumination of the surface. The matt upper surface diffuses the light, while the glossy lower surface ensures optimal reflection.

#### Sizes and weights

Width x Height x Length (mm) | 545 x 970 x 545 Max 2.1 kg