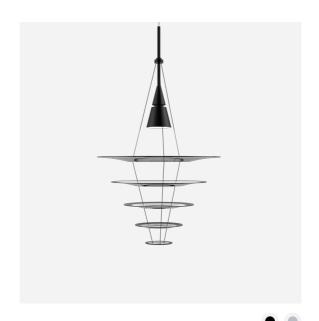

# ENIGMA 545

The fixture emits glare-free, soft, comfortable downward light. The shade design ensures even illumination of the surface. The matt upper surface diffuses the light, while the glossy lower surface ensures optimal reflection.

#### Sizes and weights

Width x Height x Length (mm) | 545 x 970 x 545 Max 2.1 kg