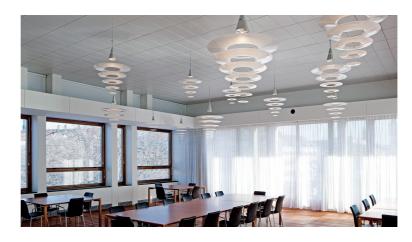

# ENIGMA 545

The fixture emits glare-free, soft, comfortable downward light. The shade design ensures even illumination of the surface. The matt upper surface diffuses the light, while the glossy lower surface ensures optimal reflection.