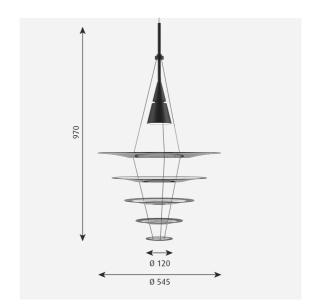

#### Sizes and weights

Width x Height x Length (mm) | 545 x 970 x 545 Max 2.1 kg