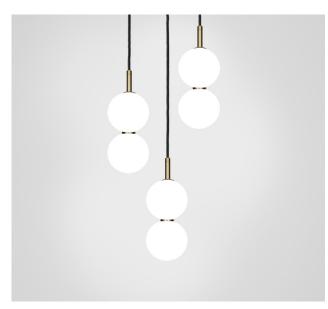

# MARC WOOD

Echo - 3 Piece Cluster

Lamp

<u>Dimensions cm</u> H 58cm x W 35cm x D 35cm

<u>Dimensions inch</u> H 19.6in x W 13.7in x D 13.7in

<u>Material</u> Glass + Brass

<u>Weight</u> 1.5 kg/ 3.3 lb

<u>Specialists Finishes Available - metal</u> Brushed Nickel, Bronze, Antique Brass, White Powder-coated <u>Suspension</u> 2m/79in. Cable - Black

Canopy White Finish, Dia 38cm/ 14.9in x 3cm/ 1.3in Bespoke colours available. Can be inset or surface mounted.

<u>Driver</u> Dimmable driver included.

Two delicate white glass orbs stacked on top of one another to create an echoed glow of light and the illusion of subtle reflections.