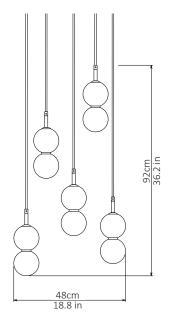

#### Echo - 5 Piece Cluster

Lamp

<u>Dimensions cm</u> H 92cm x W 48cm x D 48cm

<u>Dimensions inch</u> H 36.2in x W 18.8in x D 18.8in

<u>Material</u> Glass + Brass

<u>Weight</u> 2.5 kg/ 5.5 lb

<u>Specialists Finishes Available - metal</u> Brushed Nickel, Bronze, Antique Brass, White Powder-coated <u>Suspension</u> 2m/79in. Cable - Black

Canopy White Finish, Dia 48cm/ 18.8in x 3cm/ 1.3in Bespoke colours available. Can be inset or surface mounted.

<u>Driver</u> Dimmable driver included.

Two delicate white glass orbs stacked on top of one another to create an echoed glow of light and the illusion of subtle reflections.