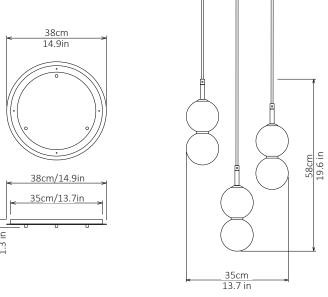

# MARC WOOD

Echo - 3 Piece Cluster

Lamp

<u>Dimensions cm</u> H 58cm x W 35cm x D 35cm

<u>Dimensions inch</u> H 19.6in x W 13.7in x D 13.7in

<u>Material</u> Glass + Brass

<u>Weight</u> 1.5 kg/ 3.3 lb

<u>Specialists Finishes Available - metal</u> Brushed Nickel, Bronze, Antique Brass, White Powder-coated <u>Suspension</u> 2m/79in. Cable - Black

Canopy White Finish, Dia 38cm/ 14.9in x 3cm/ 1.3in Bespoke colours available. Can be inset or surface mounted.

<u>Driver</u> Dimmable driver included.

Two delicate white glass orbs stacked on top of one another to create an echoed glow of light and the illusion of subtle reflections.