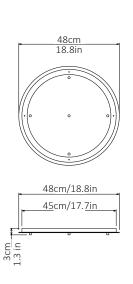

#### Echo - 5 Piece Cluster

Lamp

<u>Dimensions cm</u> H 92cm x W 48cm x D 48cm

<u>Dimensions inch</u> H 36.2in x W 18.8in x D 18.8in

<u>Material</u> Glass + Brass

<u>Weight</u> 2.5 kg/ 5.5 lb

<u>Specialists Finishes Available - metal</u> Brushed Nickel, Bronze, Antique Brass, White Powder-coated <u>Suspension</u> 2m/79in. Cable - Black

Canopy White Finish, Dia 48cm/ 18.8in x 3cm/ 1.3in Bespoke colours available. Can be inset or surface mounted.

<u>Driver</u> Dimmable driver included.

Two delicate white glass orbs stacked on top of one another to create an echoed glow of light and the illusion of subtle reflections.