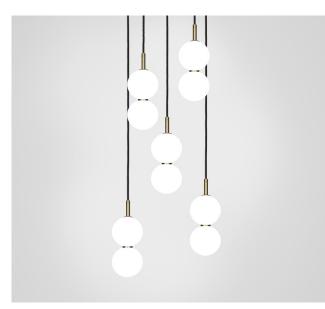

#### Echo - 5 Piece Cluster

Lamp

<u>Dimensions cm</u> H 92cm x W 48cm x D 48cm

<u>Dimensions inch</u> H 36.2in x W 18.8in x D 18.8in

<u>Material</u> Glass + Brass

<u>Weight</u> 2.5 kg/ 5.5 lb

<u>Specialists Finishes Available - metal</u> Brushed Nickel, Bronze, Antique Brass, White Powder-coated <u>Suspension</u> 2m/79in. Cable - Black

Canopy White Finish, Dia 48cm/ 18.8in x 3cm/ 1.3in Bespoke colours available. Can be inset or surface mounted.

<u>Driver</u> Dimmable driver included.

Two delicate white glass orbs stacked on top of one another to create an echoed glow of light and the illusion of subtle reflections.