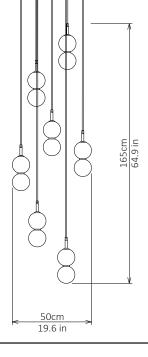

#### Echo - 7 Piece Cluster

Lamp

<u>Dimensions cm</u> H 165cm x W 50cm x D 50cm

<u>Dimensions inch</u> H 64.9in x W 19.6in x D 19.6in

<u>Material</u> Glass + Brass

<u>Weight</u> 3.5 kg/ 7.7 lb

<u>Specialists Finishes Available - metal</u> Brushed Nickel, Bronze, Antique Brass, White Powder-coated <u>Suspension</u> 2m/79in. Cable - Black

Canopy White Finish, Dia 50cm/ 19.6in x 3cm/ 1.3in Bespoke colours available. Can be inset or surface mounted.

<u>Driver</u> Dimmable driver included.

Two delicate white glass orbs stacked on top of one another to create an echoed glow of light and the illusion of subtle reflections.