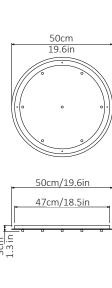

#### Echo - 7 Piece Cluster

Lamp

<u>Dimensions cm</u> H 165cm x W 50cm x D 50cm

<u>Dimensions inch</u> H 64.9in x W 19.6in x D 19.6in

<u>Material</u> Glass + Brass

<u>Weight</u> 3.5 kg/ 7.7 lb

<u>Specialists Finishes Available - metal</u> Brushed Nickel, Bronze, Antique Brass, White Powder-coated <u>Suspension</u> 2m/79in. Cable - Black

Canopy White Finish, Dia 50cm/ 19.6in x 3cm/ 1.3in Bespoke colours available. Can be inset or surface mounted.

<u>Driver</u> Dimmable driver included.

Two delicate white glass orbs stacked on top of one another to create an echoed glow of light and the illusion of subtle reflections.