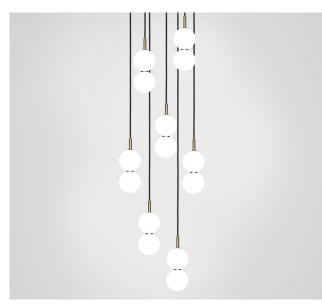

#### Echo - 5 Piece Cluster

Lamp

<u>Dimensions cm</u> H 92cm x W 48cm x D 48cm

<u>Dimensions inch</u> H 36.2in x W 18.8in x D 18.8in

<u>Material</u> Glass + Brass

<u>Weight</u> 2.5 kg/ 5.5 lb

<u>Specialists Finishes Available - metal</u> Brushed Nickel, Bronze, Antique Brass, White Powder-coated <u>Suspension</u> 2m/79in. Cable - Black

Canopy White Finish, Dia 48cm/ 18.8in x 3cm/ 1.3in Bespoke colours available. Can be inset or surface mounted.

<u>Driver</u> Dimmable driver included.

Two delicate white glass orbs stacked on top of one another to create an echoed glow of light and the illusion of subtle reflections.