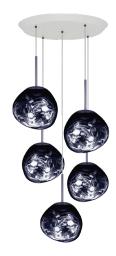

# MELT MINI ROUND LED









Melt is evocative of molten glass, the interior of a melting glacier or images of deep space. An imperfect, organic and naturalistic light that produces a mesmerizing hotblown glass effect. The Melt family is now available with a new custom-made Tom Dixon LED ring.

Year of Design 2016

Material Polycarbonate

Ceiling canopy: plastic and steel

LED Spec 6W LED included. LED and driver replaceable via Tom

Dixon

Cable Spec 250cm/98.4in clear cable

**Dimmability** Compatible with most LED dimmers

MELT CHROME MINI RND LED PS EU

Code

MLPS05CH-PEUM1

MELT COPPER MINI RND LED PS EU

Code

MLPS05C-PEUM1

MELT GOLD MINI RND LED PS EU

Code

MLPS05G-PEUM1

MELT SMOKE MINI RND LED PS EU

Code

MLPS05SM-PEUM1



## **MELT MINI ROUND LED**

#### **Process**

Blow moulded polycarbonate with a se