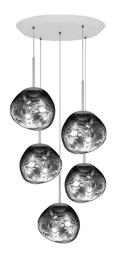

MELT CHROME MINI RND LED PS EU

Code

MLPS05CH-PEUM1

MELT COPPER MINI RND LED PS EU

Code

MLPS05C-PEUM1

MELT GOLD MINI RND LED PS EU

Code