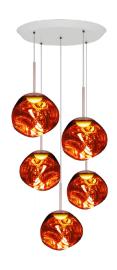

MELT CHROME MINI RND LED PS EU

Code

MLPS05CH-PEUM1

MELT COPPER MINI RND LED PS EU

Code

MLPS05C-PEUM1

MELT GOLD MINI RND LED PS EU

Code