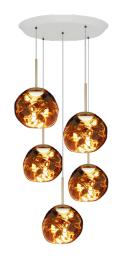

MELT CHROME MINI RND LED PS EU

Code

MLPS05CH-PEUM1

MELT COPPER MINI RND LED PS EU

Code

MLPS05C-PEUM1

MELT GOLD MINI RND LED PS EU

Code

MLPS05G-PEUM1

MELT SMOKE MINI RND LED PS EU

Code

MLPS05SM-PEUM1