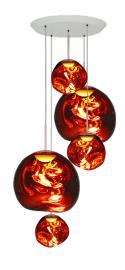

# MELT LARGE ROUND LED

Melt is evocative of molten glass, the interior of a melting glacier or images of deep space. An imperfect, organic and naturalistic light that produces a mesmerizing hotblown glass effect. The Melt family is now available with a new custom-made Tom Dixon LED ring.

MELT CHROME LARGE ROUND LED PS EU

Code

MLPS06CH-PEUM1

MELT COPPER LARGE ROUND LED PS EU

Code

MLPS06C-PEUM1

MELT GOLD LARGE ROUND LED PS EU

Code