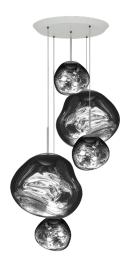

# MELT LARGE ROUND LED

Melt is evocative of molten glass, the interior of a melting glacier or images of deep space. An imperfect, organic and naturalistic light that produces a mesmerizing hotblown glass effect. The Melt family is now available with a new custom-made Tom Dixon LED ring.

MELT CHROME LARGE ROUND LED PS EU

Code

MLPS06CH-PEUM1

MELT COPPER LARGE ROUND LED PS EU

Code

MLPS06C-PEUM1

MELT GOLD LARGE ROUND LED PS EU

Code

MLPS06G-PEUM1

MELT SMOKE LARGE ROUND LED PS EU

Code

MLPS06SM-PEUM1