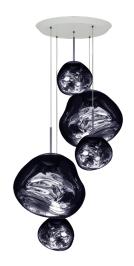

# MELT LARGE ROUND LED

Melt is evocative of molten glass, the interior of a melting glacier or images of deep space. An imperfect, organic and naturalistic light that produces a mesmerizing hotblown glass effect. The Melt family is now available with a new custom-made Tom Dixon LED ring.

MLPS06G-PEUM1

MELT SMOKE LARGE ROUND LED PS EU

Code

MLPS06SM-PEUM1