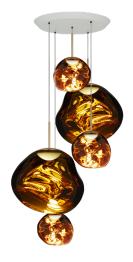

# MELT LARGE ROUND LED

Melt is evocative of molten glass, the interior of a melting glacier or images of deep space. An imperfect, organic and naturalistic light that produces a mesmerizing hotblown glass effect. The Melt family is now available with a new custom-made Tom Dixon LED ring.

MELT CHROME LARGE ROUND LED PS EU

Code

MLPS06CH-PEUM1

MELT COPPER LARGE ROUND LED PS EU

Code

MLPS06C-PEUM1

MELT GOLD LARGE ROUND LED PS EU

Code