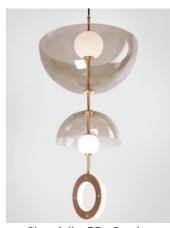

## Variations

Pendant - Large, Clear

Pendant - Large, Smoke

Pendant & Ring - Large, Clear

Pendant & Ring - Large, Smoke

Chandelier 3A - Clear