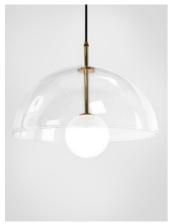

## Variations

Pendant - Large, Clear

Pendant - Large, Smoke

Pendant & Ring - Large, Clear

Pendant & Ring - Large, Smoke

Chandelier 3A - Clear