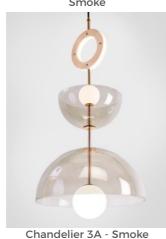

## Variations

Pendant - Large, Clear

Pendant - Large, Smoke

Pendant & Ring - Large, Clear

Pendant & Ring - Large, Smoke

Chandelier 3A - Clear