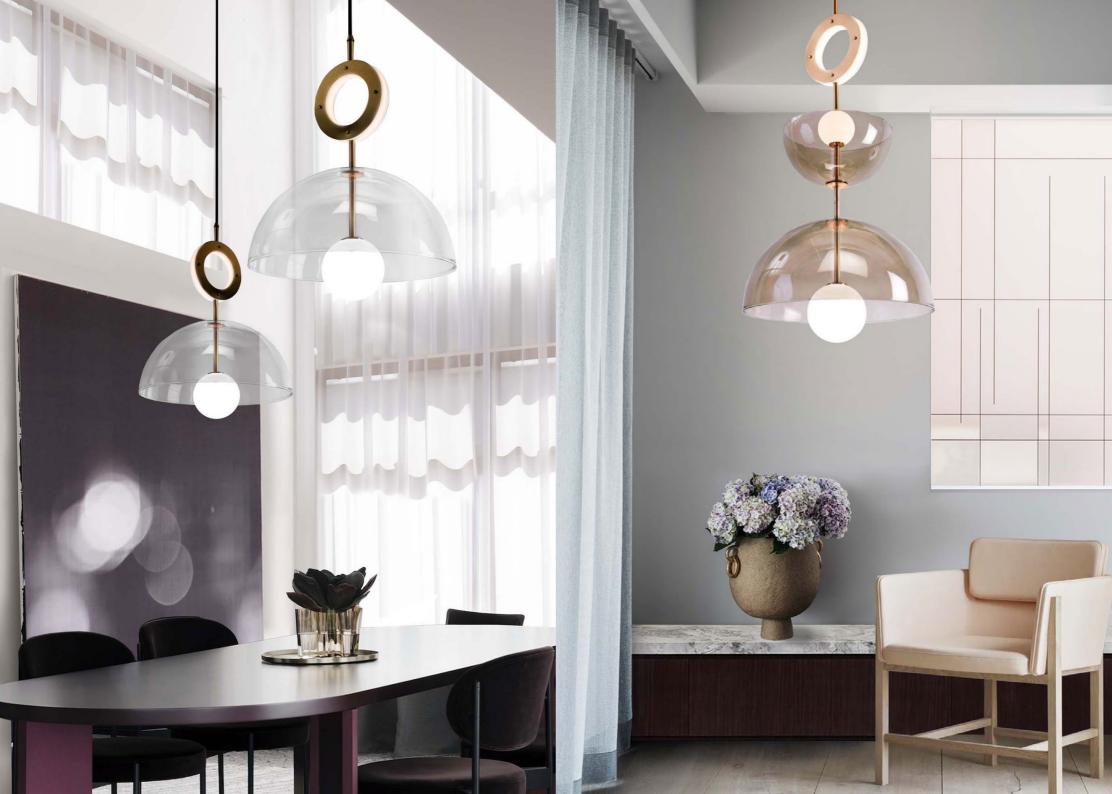

# MARC WOOD

**Deco Collection** 

Inspired by glamourous and exuberant 1920s design, where bold geometric forms and repeated patterns are merged with rich materials and fine craftsmanship.

The collection is available as a single pendant or stacked glass chandelier, in clear or smoked glass. Bespoke metal finished such as bronze or nickel are available upon request.

## Variations

Pendant - Large, Clear

Pendant - Large, Smoke

Pendant & Ring - Large, Clear

Pendant & Ring - Large, Smoke

Chandelier 3A - Clear

## Variations

Chandelier 3B - Clear

Chandelier 3B - Smoke

Chandelier 5 - Clear

Chandelier 5 - Smoke