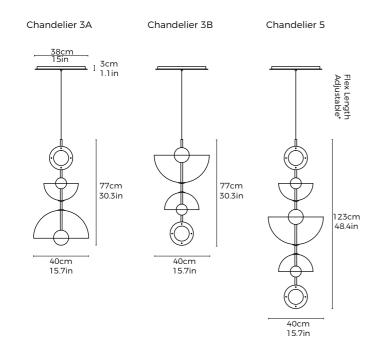

## Variations

Pendant - Large, Clear

Pendant - Large, Smoke

Pendant & Ring - Large, Clear

Pendant & Ring - Large, Smoke

Chandelier 3A - Clear

## Variations

Chandelier 3B - Clear

Chandelier 3B - Smoke

Chandelier 5 - Clear

Chandelier 5 - Smoke