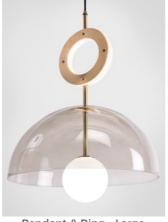

## Variations

Pendant - Large, Clear

Pendant - Large, Smoke

Pendant & Ring - Large, Clear

Pendant & Ring - Large, Smoke

Chandelier 3A - Clear