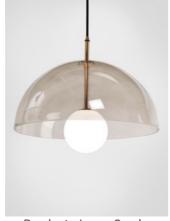

## Variations

Pendant - Large, Clear

Pendant - Large, Smoke

Pendant & Ring - Large, Clear

Pendant & Ring - Large, Smoke

Chandelier 3A - Clear