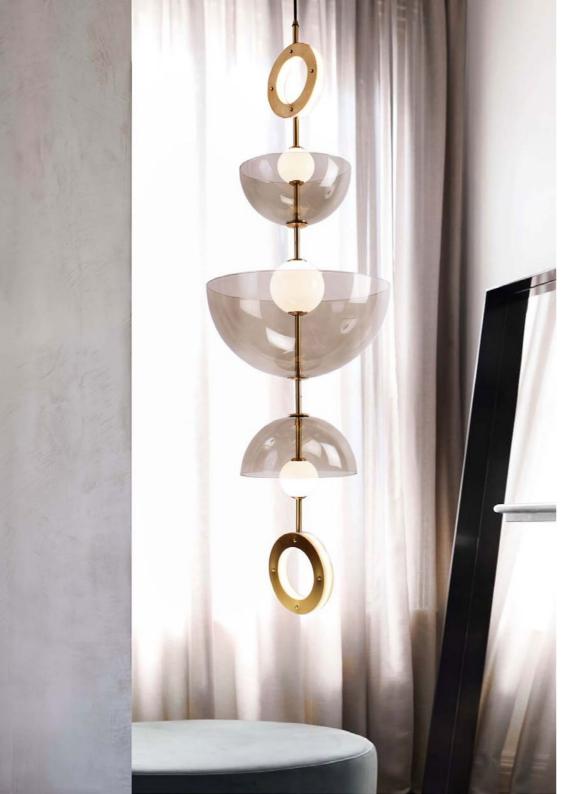

# MARC WOOD

**Deco Collection** 

Inspired by glamourous and exuberant 1920s design, where bold geometric forms and repeated patterns are merged with rich materials and fine craftsmanship.

The collection is available as a single pendant or stacked glass chandelier, in clear or smoked glass. Bespoke metal finished such as bronze or nickel are available upon request.

## Variations

Chandelier 3B - Clear

Chandelier 3B - Smoke

Chandelier 5 - Clear

Chandelier 5 - Smoke