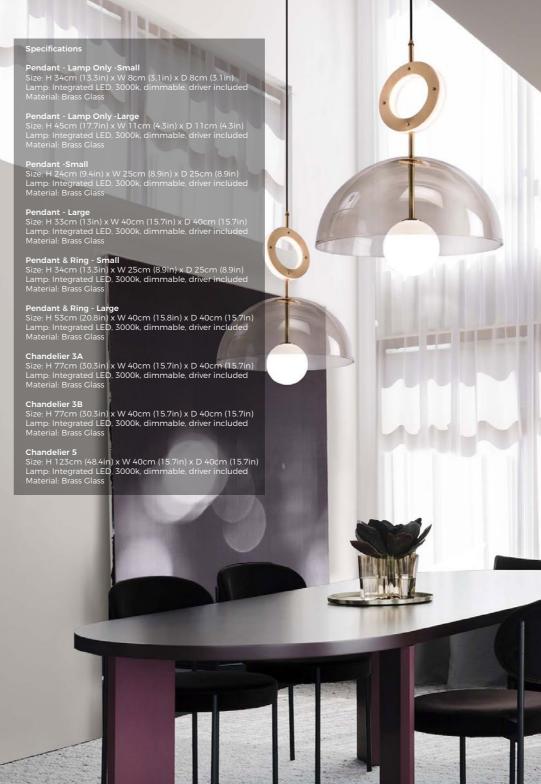

# MARC WOOD

**Deco Collection** 

Inspired by glamourous and exuberant 1920s design, where bold geometric forms and repeated patterns are merged with rich materials and fine craftsmanship.

The collection is available as a single pendant or stacked glass chandelier, in clear or smoked glass. Bespoke metal finished such as bronze or nickel are available upon request.

### Deco

- All pendants are supplied with 2m long flex cables as standard, which can be cut to length on site.
- -Please inquire for bespoke cluster arrangements as per requirement.
- -CAD files available on request at sales@marcwoodstudio.com