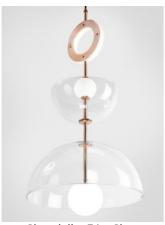

## Variations

Pendant - Large, Clear

Pendant - Large, Smoke

Pendant & Ring - Large, Clear

Pendant & Ring - Large, Smoke

Chandelier 3A - Clear