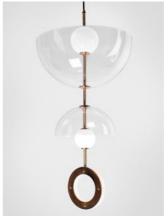

## Variations

Pendant - Large, Clear

Pendant - Large, Smoke

Pendant & Ring - Large, Clear

Pendant & Ring - Large, Smoke

Chandelier 3A - Clear