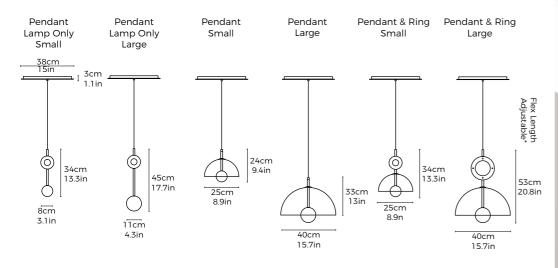

### Deco

- All pendants are supplied with 2m long flex cables as standard, which can be cut to length on site.
- -Please inquire for bespoke cluster arrangements as per requirement.
- -CAD files available on request at sales@marcwoodstudio.com