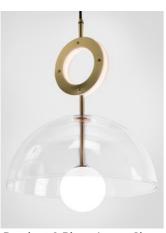

## Variations

Pendant - Large, Clear

Pendant - Large, Smoke

Pendant & Ring - Large, Clear

Pendant & Ring - Large, Smoke

Chandelier 3A - Clear