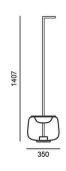

## DIMENSIONS [mm]

#### **CONSTRUCTION SPECIFICATION**

Weight: 6.5 kg
Construction material: glass, metal
Cord length [mm]: 2,400 mm
Mounting: Floor
Environment: Indoor