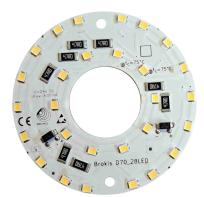

# DATASHEET LED SOURCE

#### CM14897

Type
Lamp wattage [W]
Input voltage [V]
Energy class
Flux [Im]
Light colour [K]
CRI
Dimmable

LED module 9.4 W 24 VDC E 1060 lm 2700 K 90+ yes