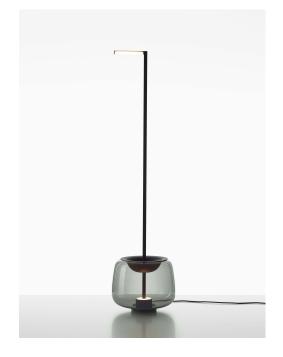

#### **Description**

Double, a collection of elegant pendent lights, is based on a shape comprising double elements crafted from different materials – glass and lightweight aluminium. These materials depend on one another to generate a unique and consonant form. The glass globe terminating in a metal ring provides a suggestive effect, with the handle on top alluding to the idea of portability. In the pendent variant, which is available in three different shapes, the upper metal section with wire rope seeks equilibrium in the scattered light and shadows as they pass through the lower metal ring and globe, while the latter consists of multiple layers of molten glass that are carefully scrutinized by the master glassmaker prior to blowing. The luminance of the LED light source is softened by a diffusor. By virtue of its scope, the Double collection is ideal for private interiors and works very well in large compositions and colour combinations. The new collection has been expanded with table and floor variants.

Tech. description

The Double floor light comprises a dural base with LED module and diffusor, square tube riser with LED, pressed metal top, and glass shade. The power cable is fitted with a dural BROKIS dimmer.

#### **CONSTRUCTION SPECIFICATION**

Weight: 6.5 kg
Construction material: glass, metal
Cord length [mm]: 2,400 mm
Mounting: Floor
Environment: Indoor