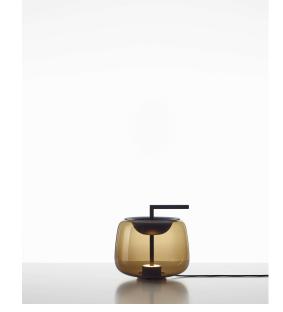

### **Description**

Double, a collection of elegant pendent lights, is based on a shape comprising double elements crafted from different materials – glass and lightweight aluminium. These materials depend on one another to generate a unique and consonant form. The glass globe terminating in a metal ring provides a suggestive effect, with the handle on top alluding to the idea of portability. In the pendent variant, which is available in three different shapes, the upper metal section with wire rope seeks equilibrium in the scattered light and shadows as they pass through the lower metal ring and globe, while the latter consists of multiple layers of molten glass that are carefully scrutinized by the master glassmaker prior to blowing. The luminance of the LED light source is softened by a diffusor. By virtue of its scope, the Double collection is ideal for private interiors and works very well in large compositions and colour combinations. The new collection has been expanded with table and floor variants.

Tech. description

The Double table light comprises a dural base with LED module and diffusor, square tube, pressed metal top, and glass shade. The power cable is fitted with a dural BROKIS Tunable White dimmer, which in addition to brightness allows adjustment of the colour temperature of the light.