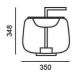

### CONSTRUCTION SPECIFICATION

Weight: 6 kg

Construction material:glass, metalCord length [mm]:2,400 mmMounting:TableEnvironment:Indoor

**DIMENSIONS** [mm]