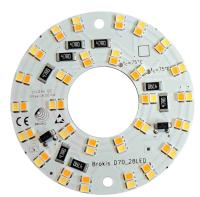

# DATASHEET LED SOURCE

CM16260

Type
Lamp wattage [W]
Input voltage [V]
Energy class
Flux [Im]
Light colour [K]
CRI
Dimmable

LED module 9.4 W 24 VDC E 1060-1141 Im 2700-6500 K 90+ yes - tunable white