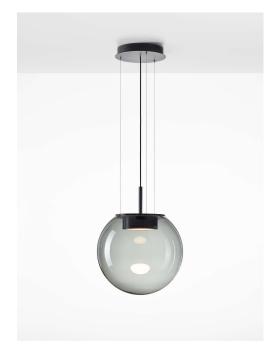

#### **Description**

The Orbis collection is based on a universal shape rendered in handblown smoke glass that has been abruptly severed across the top to accommodate an elegant multiangular metal fixture. Rich in ambience yet starkly minimalist, these new atmospheric lights embody a sense of technicism. A diffusor conceals an LED panel within the fixture and softens the light as it radiates outwards from its source, while the multiangle serves to house a special BROKIS connector engineered for easy installation and arrangement of grand lighting compositions. Additional variability is provided by a choice of subtle grey or brown smoke glass, with the metal fixture finished in a black powder coating that underscores the gloss of the transparent glass. These refined components come together to create an unmistakable interior charm well suited to large restaurant and hotel spaces as well as intimate private interiors.

Tech. description

The luminaire consists of a glass shade, metal frame with Brokis connector and LED module, metal caps and power cable with Brokis connector. The luminaire is mounted on a ceiling canopy, in which the electronics are stored.