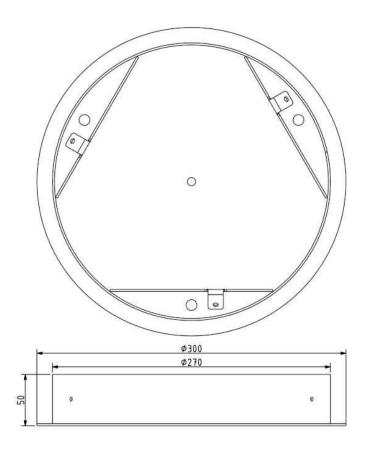

#### **INNER FIXTURE**

Dimensions O x w [mm] Weight [kg] Material 300 x 50 mm 2,2 kg metal

## **Drawing**