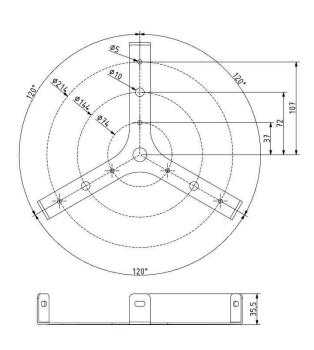

UBdAffRmE7Hw5Y4klAHhW6nw

#### CONSTRUCTION SPECIFICATION

Weight: 12 kg glass, metal **Construction material:** 2,200 mm Cord length [mm]: Ceiling Mounting: Indoor **Environment:** 

#### **DIMENSIONS** [mm]



**CERTIFICATIONS** 

#### **ELECTRICAL SPECIFICATION**

100 - 240 V Input voltage [V]: 50-60 Hz Frequency [Hz]: Max. power [W]: 19,7 W Coverage IP: Socket:

**Light source: Energy class:**  LED module

Ε



BROKIS S.R.O. ŠPANIELOVA 1315/25 163 00 PRAHA 6 - ŘEPY **CZECH REPUBLIC** 

ORG ID 64940799 VAT ID CZ64940799 C 42174 MĚSTSKÝ SOUD V PRAZE

TEL +420 567 211 517 TECHNICAL@BROKIS.CZ INFO@BROKIS.CZ WWW.BROKIS.CZ

2022 03 PAGE 1

# DATASHEET FIXING



#### **INNER FIXTURE**

Dimensions O x w [mm] Weight [kg] Material 300 x 50 mm 2,2 kg metal



## **Drawing**

## Hole placement