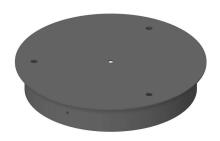

# DATASHEET FIXING

#### **INNER FIXTURE**

Dimensions O x w [mm] Weight [kg] Material 300 x 50 mm 2,2 kg metal

## **Drawing**

## Hole placement