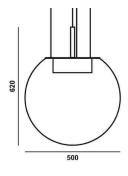

e finished in a black powder coating that underscores the gloss of the transparent glass. These refined components come together to create an unmistakable interior charm well suited to large restaurant and hotel spaces as well as intimate private interiors.



Tech. description

The luminaire consists of a glass shade, metal frame with Brokis connector and LED module, metal caps and power cable with Brokis connector. The luminaire is mounted on a ceiling canopy, in which the electronics are stored.

Colours options: https://brokis.sharepoint.com/:b:/s/brokis sp/EYBFtYM1t-JEjM jj1lrTtUBdAffRmE7Hw5Y4klAHhW6nw

#### CONSTRUCTION SPECIFICATION

Weight: 12 kg glass, metal **Construction material:** 2,200 mm Cord length [mm]: Ceiling Mounting: Indoor **Environment:** 

#### **DIMENSIONS** [mm]



**CERTIFICATIONS** 

#### **ELECTRICAL SPECIFICATION**

100 - 240 V Input voltage [V]: 50-60 Hz Frequency [Hz]: Max. power [W]: 19,7 W Coverage IP: Socket:

**Light source: Energy class:**  LED module

Ε



BROKIS S.R.O. ŠPANIELOVA 1315/25 163 00 PRAHA 6 - ŘEPY **CZECH REPUBLIC** 

ORG ID 64940799 VAT ID CZ64940799 C 42174 MĚSTSKÝ SOUD V PRAZE

TEL +420 567 211 517 TECHNICAL@BROKIS.CZ INFO@BROKIS.CZ WWW.BROKIS.CZ

2022 03 PAGE 1

# DATASHEET FIXING



#### **INNER FIXTURE**

Dimensions O x w [mm] Weight [kg] Material 300 x 50 mm 2,2 kg metal



## **Drawing**

## Hole placement