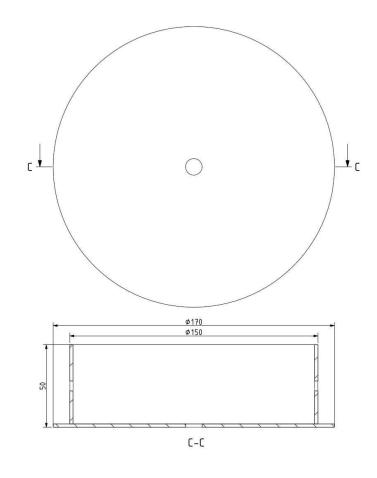

## DIMENSIONS [mm]

### **INNER FIXTURE**

Dimensions O x w [mm] Weight [kg] Material 170 x 50 mm 1.2 kg metal