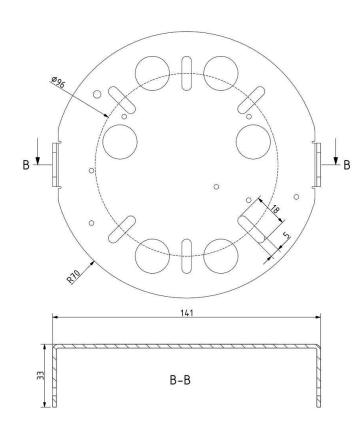

lxkY4ULJLoUSKUXsBPEEBexOCaf4OBmlAnxu4WHJfEg

#### **CONSTRUCTION SPECIFICATION**

Weight: 4 kg
Construction material: glass, metal
Cord length [mm]: 2,200 mm
Mounting: Ceiling
Environment: Indoor

## DIMENSIONS [mm]



#### **ELECTRICAL SPECIFICATION**

Input voltage [V]: 100 - 240 V
Freqvency [Hz]: 50-60 Hz
Max. power [W]: 5.5 W
Coverage IP: 20
Socket: LED module

Light source: -

Energy class:

**CERTIFICATIONS** 





BROKIS S.R.O. ŠPANIELOVA 1315/25 163 00 PRAHA 6 - ŘEPY CZECH REPUBLIC ORG ID 64940799 VAT ID CZ64940799 C 42174 MĚSTSKÝ SOUD V PRAZE

TEL +420 567 211 517
TECHNICAL@BROKIS.CZ
INFO@BROKIS.CZ
WWW.BROKIS.CZ

2022\_03 PAGE 1

# DATASHEET FIXING



### **INNER FIXTURE**

Dimensions O x w [mm] Weight [kg] Material 170 x 50 mm 1.2 kg metal



## **Drawing**

## Hole placement