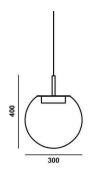

etal fixture finished in a black powder coating that underscores the gloss of the transparent glass. These refined components come together to create an unmistakable interior charm well suited to large restaurant and hotel spaces as well as intimate private interiors.



Tech. description

The luminaire consists of a glass shade, metal frame with Brokis connector and LED module, metal caps and power cable with Brokis connector.

The luminaire is mounted on a ceiling canopy, in which the electronics are stored.

Colours options: https://brokis.sharepoint.com/:b:/s/brokis sp/EQglxkY4ULJLoUSKUXsBPEEBexOCaf4OBmlAnxu4WHJfEg

#### **CONSTRUCTION SPECIFICATION**

Weight: 4 kg
Construction material: glass, metal
Cord length [mm]: 2,200 mm
Mounting: Ceiling
Environment: Indoor

## DIMENSIONS [mm]



#### **ELECTRICAL SPECIFICATION**

Input voltage [V]: 100 - 240 V
Freqvency [Hz]: 50-60 Hz
Max. power [W]: 5.5 W
Coverage IP: 20
Socket: LED module

Light source: -

Energy class:

**CERTIFICATIONS** 





BROKIS S.R.O. ŠPANIELOVA 1315/25 163 00 PRAHA 6 - ŘEPY CZECH REPUBLIC ORG ID 64940799 VAT ID CZ64940799 C 42174 MĚSTSKÝ SOUD V PRAZE

TEL +420 567 211 517
TECHNICAL@BROKIS.CZ
INFO@BROKIS.CZ
WWW.BROKIS.CZ

2022\_03 PAGE 1

# DATASHEET FIXING



### **INNER FIXTURE**

Dimensions O x w [mm] Weight [kg] Material 170 x 50 mm 1.2 kg metal



## **Drawing**

## Hole placement