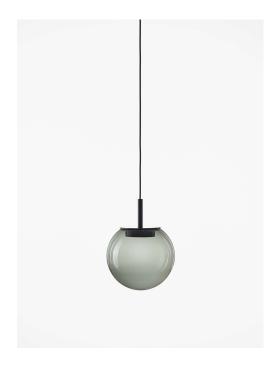

## **DATASHEET**

Type: ORBIS
Name: Pendent light
ID: PC1290

Designed by: Lucie Koldová

Download

#### **Description**

The Orbis collection is based on a universal shape rendered in handblown smoke glass that has been abruptly severed across the top to accommodate an elegant multiangular metal fixture. Rich in ambience yet starkly minimalist, these new atmospheric lights embody a sense of technicism. A diffusor conceals an LED panel within the fixture and softens the light as it radiates outwards from its source, while the multiangle serves to house a special BROKIS connector engineered for easy installation and arrangement of grand lighting compositions. Additional variability is provided by a choice of subtle grey or brown smoke glass, with the metal fixture finished in a black powder coating that underscores the gloss of the transparent glass. These refined components come together to create an unmistakable interior charm well suited to large restaurant and hotel spaces as well as intimate private interiors.