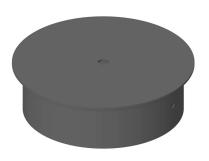

### **INNER FIXTURE**

Dimensions O x w [mm] Weight [kg] Material 170 x 50 mm 1.2 kg metal