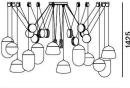

ee different (or same) shapes to illuminate larger spaces.



**Tech. description** The light is hung from a central metal ceiling canopy, which houses the electronics and anchors the wire ropes integrated into the power cables leading to each light. The individual lights are hung from the ceiling by means of pulleys and balanced with counterweights. The system allows variable vertical positioning of each light independently. Each light comprises a power cable, metal cover, LED module, and a glass shade.

Colours options: https://brokis.sharepoint.com/:b:/s/brokis\_sp/EUk6\_zhImQIFmt866GBPI9sBcy31NNaVmsmIKwde19SZa

### **CONSTRUCTION SPECIFICATION**

Weight: Construction material: Cord length [mm]: Mounting: Environment:

117 kg glass, metal individual Ceiling Indoor

### DIMENSIONS [mm]



2185

### **ELECTRICAL SPECIFICATION**

| Input voltage [V]: |
|--------------------|
| Freqvency [Hz]:    |
| Max. power [W]:    |
| Coverage IP:       |
| Socket:            |
| Light source:      |
| Energy class:      |

110 - 240 V 50-60 Hz 150 W 20 -LED module A+







BROKIS S.R.O. ŠPANIELOVA 1315/25 163 00 PRAHA 6 - ŘEPY CZECH REPUBLIC ORG ID 64940799 VAT ID CZ64940799 C 42174 MĚSTSKÝ SOUD V PRAZE TEL +420 567 211 517 TECHNICAL@BROKIS.CZ INFO@BROKIS.CZ WWW.BROKIS.CZ

# DATASHEET RECOMENDED CANOPY



#### **CEILING CANOPY**

Dimensions O x w [mm] Weight [kg] Material 350 x 49 mm 6,6 metal



## Drawing

**Canopy bracket** 







BROKIS S.R.O. ŠPANIELOVA 1315/25 163 00 PRAHA 6 - ŘEPY CZECH REPUBLIC ORG ID 64940799 VAT ID CZ64940799 C 42174 MĚSTSKÝ SOUD V PRAZE TEL +420 567 211 51