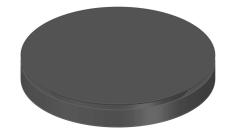

#### **CEILING CANOPY**

Dimensions O x w [mm] Weight [kg] Material 350 x 49 mm 6,6 metal

## Drawing

**Canopy bracket** 

BROKIS S.R.O. ŠPANIELOVA 1315/25 163 00 PRAHA 6 - ŘEPY CZECH REPUBLIC ORG ID 64940799 VAT ID CZ64940799 C 42174 MĚSTSKÝ SOUD V PRAZE TEL +420 567 211 517 TECHNICAL@BROKIS.CZ INFO@BROKIS.CZ WWW.BROKIS.CZ