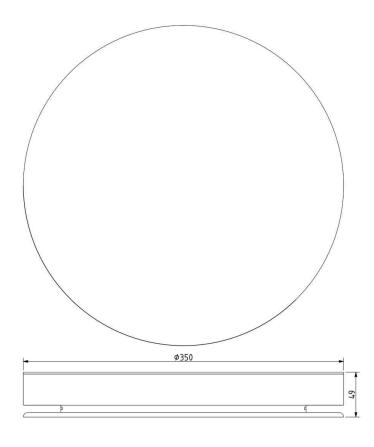

#### **CEILING CANOPY**

Dimensions O x w [mm] Weight [kg] Material 350 x 49 mm 6,6 metal