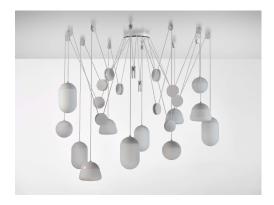

| Туре:        | PLANETS       |
|--------------|---------------|
| Name:        | Pendent light |
| ID:          | PC1245        |
| Designed by: | VRTIŠKA & ŽÁK |

Description

The Planets collection is based on period lights and reflects the daily needs not only of customers but of architects and designers too. Thanks to a simple physical principle, the lights can be variably positioned in diverse arrangements. The use of weights and pulleys makes it possible to quickly adjust the height of the lights, a unique system that allows for several groupings to serve as individual sources of light in an interior, or as multiples of three different (or same) shapes to illuminate larger spaces.

**Tech. description** The light is hung from a central metal ceiling canopy, which houses the electronics and anchors the wire ropes integrated into the power cables leading to each light. The individual lights are hung from the ceiling by means of pulleys and balanced with counterweights. The system allows variable vertical positioning of each light independently. Each light comprises a power cable, metal cover, LED module, and a glass shade.