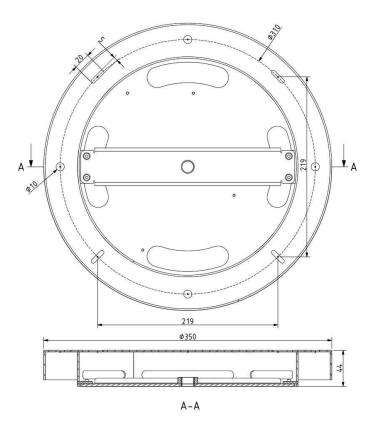

## Drawing

**Canopy bracket** 

BROKIS S.R.O. ŠPANIELOVA 1315/25 163 00 PRAHA 6 - ŘEPY CZECH REPUBLIC ORG ID 64940799 VAT ID CZ64940799 C 42174 MĚSTSKÝ SOUD V PRAZE TEL +420 567 211 517 TECHNICAL@BROKIS.CZ INFO@BROKIS.CZ WWW.BROKIS.CZ