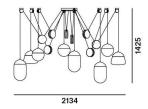

ree different (or same) shapes to illuminate larger spaces.



#### Tech. description

The light is hung from a central metal ceiling canopy, which houses the electronics and anchors the wire ropes integrated into the power cables leading to each light. The individual lights are hung from the ceiling by means of pulleys and balanced with counterweights. The system allows variable vertical positioning of each light independently. Each light comprises a power cable, metal cover, LED module, and a glass shade.

Colours options: https://brokis.sharepoint.com/:b:/s/brokis\_sp/EXZTTDoZNB9NnlpBykcPnjgBeMteWe2Hn58BzUGDNAjup

#### CONSTRUCTION SPECIFICATION

Weight: 78,2 kg
Construction material: glass, metal
Cord length [mm]: individual
Mounting: Ceiling
Environment: Indoor

#### DIMENSIONS [mm]



#### **ELECTRICAL SPECIFICATION**

 Input voltage [V]:
 110 - 240 V

 Freqvency [Hz]:
 50-60 Hz

 Max. power [W]:
 100 W

 Coverage IP:
 20

 Socket:

Light source: LED module

Energy class: A+

**CERTIFICATIONS** 



## DATASHEET RECOMENDED CANOPY



#### **CEILING CANOPY**

Dimensions O x w [mm] Weight [kg] Material 300 x 49 mm 4,6 metal



#### **Drawing**

# \$300 \$300

### Canopy bracket



BROKIS S.R.O.

ŠPANIELOVA 1315/25

CZECH REPUBLIC

163 00 PRAHA 6 - ŘEPY