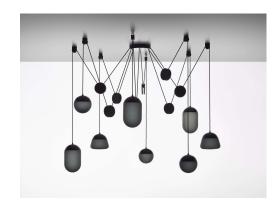

#### **Description**

The Planets collection is based on period lights and reflects the daily needs not only of customers but of architects and designers too. Thanks to a simple physical principle, the lights can be variably positioned in diverse arrangements. The use of weights and pulleys makes it possible to quickly adjust the height of the lights, a unique system that allows for several groupings to serve as individual sources of light in an interior, or as multiples of three different (or same) shapes to illuminate larger spaces.

#### Tech. description

The light is hung from a central metal ceiling canopy, which houses the electronics and anchors the wire ropes integrated into the power cables leading to each light. The individual lights are hung from the ceiling by means of pulleys and balanced with counterweights. The system allows variable vertical positioning of each light independently. Each light comprises a power cable, metal cover, LED module, and a glass shade.