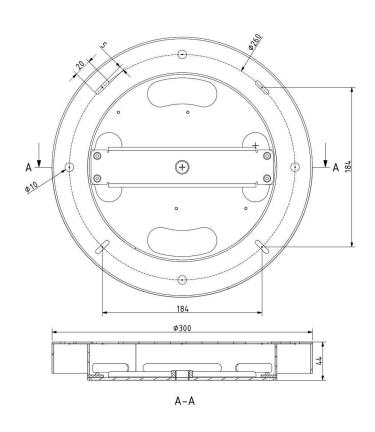

#### **CEILING CANOPY**

Dimensions O x w [mm] Weight [kg] Material 300 x 49 mm 4,6 metal

#### **Drawing**