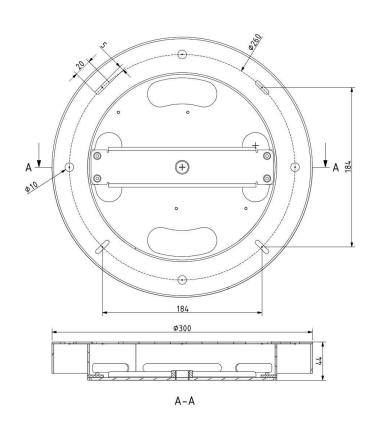

# **CEILING CANOPY**

Dimensions O x w [mm] Weight [kg] Material 300 x 49 mm 4,6 metal

# **Drawing**