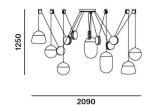

# CONSTRUCTION SPECIFICATION

Weight:69 kgConstruction material:glass, metalCord length [mm]:individualMounting:CeilingEnvironment:Indoor

**DIMENSIONS** [mm]