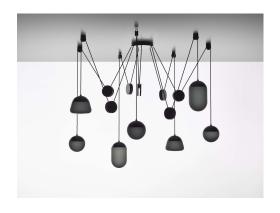

# **Description**

The Planets collection is based on period lights and reflects the daily needs not only of customers but of architects and designers too. Thanks to a simple physical principle, the lights can be variably positioned in diverse arrangements. The use of weights and pulleys makes it possible to quickly adjust the height of the lights, a unique system that allows for several groupings to serve as individual sources of light in an interior, or as multiples of three different (or same) shapes to illuminate larger spaces.

# Tech. description

The light is hung from a central metal ceiling canopy, which houses the electronics and anchors the wire ropes integrated into the power cables leading to each light. The individual lights are hung from the ceiling by means of pulleys and balanced with counterweights. The system allows variable vertical positioning of each light independently. Each light comprises a power cable, metal cover, LED module, and a glass shade.