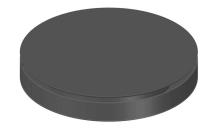

### **CEILING CANOPY**

Dimensions O x w [mm] Weight [kg] Material 300 x 49 mm 4,6 metal

## Drawing

Canopy bracket

BROKIS S.R.O. ŠPANIELOVA 1315/25 163 00 PRAHA 6 - ŘEPY CZECH REPUBLIC ORG ID 64940799 VAT ID CZ64940799 C 42174 MĚSTSKÝ SOUD V PRAZE TEL +420 567 211 517 TECHNICAL@BROKIS.CZ INFO@BROKIS.CZ WWW.BROKIS.CZ