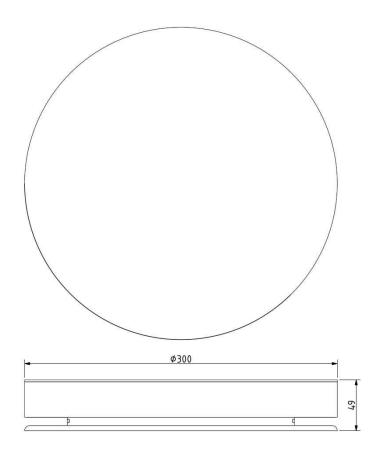

### **CEILING CANOPY**

Dimensions O x w [mm] Weight [kg] Material 300 x 49 mm 4,6 metal

## Drawing

Canopy bracket

BROKIS S.R.O. ŠPANIELOVA 1315/25 163 00 PRAHA 6 - ŘEPY CZECH REPUBLIC ORG ID 64940799 VAT ID CZ64940799 C 42174 MĚSTSKÝ SOUD V PRAZE TEL +420 567 211 517 TECHNICAL@BROKIS.CZ INFO@BROKIS.CZ WWW.BROKIS.CZ