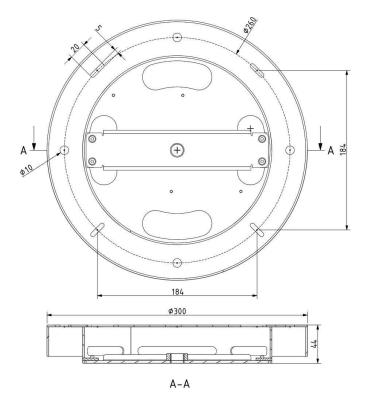

### **CEILING CANOPY**

Dimensions O x w [mm] Weight [kg] Material 300 x 49 mm 4,6 metal

## Drawing

Canopy bracket

BROKIS S.R.O. ŠPANIELOVA 1315/25 163 00 PRAHA 6 - ŘEPY CZECH REPUBLIC ORG ID 64940799 VAT ID CZ64940799 C 42174 MĚSTSKÝ SOUD V PRAZE TEL +420 567 211 517 TECHNICAL@BROKIS.CZ INFO@BROKIS.CZ WWW.BROKIS.CZ