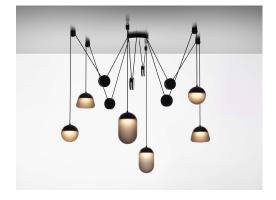

| Туре:        | PLANETS       |
|--------------|---------------|
| Name:        | Pendent light |
| ID:          | PC1239        |
| Designed by: | VRTIŠKA & ŽÁK |

Description

The Planets collection is based on period lights and reflects the daily needs not only of customers but of architects and designers too. Thanks to a simple physical principle, the lights can be variably positioned in diverse arrangements. The use of weights and pulleys makes it possible to quickly adjust the height of the lights, a unique system that allows for several groupings to serve as individual sources of light in an interior, or as multiples of three different (or same) shapes to illuminate larger spaces.

**Tech. description** The light is hung from a central metal ceiling canopy, which houses the electronics and anchors the wire ropes integrated into the power cables leading to each light. The individual lights are hung from the ceiling by means of pulleys and balanced with counterweights. The system allows variable vertical positioning of each light independently. Each light comprises a power cable, metal cover, LED module, and a glass shade.