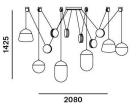

### **CONSTRUCTION SPECIFICATION**

Weight: Construction material: Cord length [mm]: Mounting: Environment:

59,6 kg glass, metal individual Ceiling Indoor

### **DIMENSIONS** [mm]