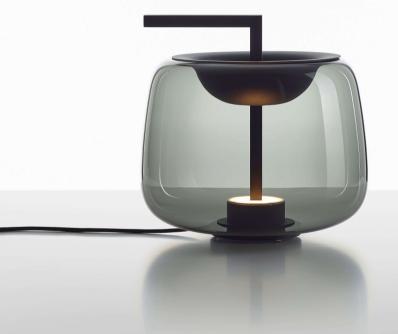

# **DOUBLE**

CM16940

TABLE - PC1296

### INSTALLATION MANUAL

### **DOUBLE**

Table light



### COMPONENTS INCLUDED WITH UNIT:

- 1× light
- 1× pair cotton gloves
- 1× installation manual

### **WARNING:**

The manufacturer assumes no liability for damage resulting from incorrect assembly.

When unpacking the light, do so with regard for its material composition – the main components are made of glass.

Wear the cotton gloves included with the light when unpacking and assembling it.

Installation time: 10 minutes / 1 person



BROKIS S.R.O. ŠPANIELOVA 1315/25 163 00 PRAHA 6 - ŘEPY CZECH REPUBLIC

## INSTALLATION MANUAL

### **DOUBLE**

Table light



#### **CLEANING THE GLASS**

BROKIS upholds only the highest possible quality standards. Prior to shipping, the light undergoes several