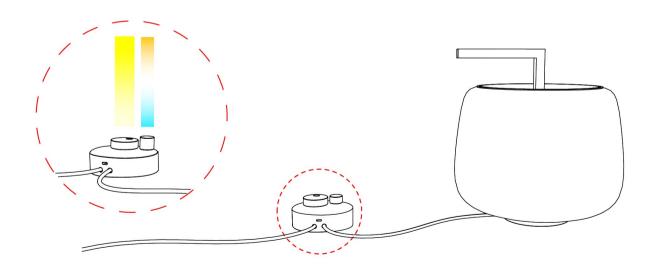

#### 2. **DIMMING THE LIGHT**

Turn the large dial to increase or decrease the intensity of the light. Turn the small dial to change the colour temperature of the light.

The dimmer controls only work when the switch is in the ON position.