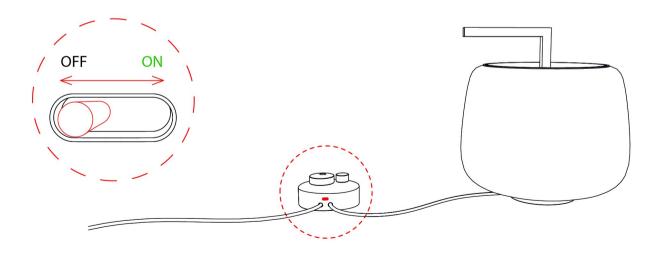

### 1. SWITCHING ON THE LIGHT

Plug the power cable into an electrical outlet and slide the switch to ON. Ensure the light works properly.