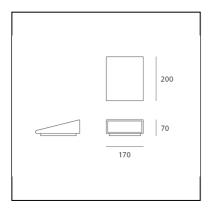

nish methacrylate; die-cast aluminium wall attachment.

### IP65 🔲 [#[ 💌 💌



#### LUMINAIRE

- Watt: **15W** 

- Voltage: **220V-240V** 

- Delivered lumen output: 1022lm

- CCT: **3000K**- Efficiency: **64%** 

- Efficacy: **68.11lm/W** 

- CRI: **80** 

#### **FEATURES**

Product Code: T082720Colour: Anthracite grayInstallation: FloorWall

Material: Aluminum, metacrylateSeries: Architectural Outdoor

- Environment: **Outdoor** 

- Area contract: Outdoor, Residential

- Emission: Direct/indirect- design by: Klaus Begasse

#### **DIMENSIONS**

Length: 200 mmWidth: 170 mmHeight: 70 mm

#### SOURCES INCLUDED

Category: LedNumber: 1Watt: 17W

Delivered lumen output: 668ImColor temperature (K): 3000K

- CRI: **75 typ.** 



# Cuneo Wall/Floor Gray/white

## Klaus Begasse



### IP65 🔲 [[| 💌



#### LUMINAIRE

- Watt: **15W** 

- Voltage: **220V-240V** 

- Delivered lumen output: 1022lm

CCT: **3000K**Efficiency: **64%** 

- Efficacy: **68.11lm/W** 

- CRI: **80** 

#### **DESCRIPTION**

Lamp installable both on the ground to provide side lighting for drives or spacious areas in gardens, and on walls, to create a wall washer effect. It is possible to install the device with the light pointed either downwards or upwards. Materials: die-cast painted aluminium lamp unit; satin finish diffuser made of satin finish methacrylate; die-cast aluminium wall attachment.

#### **FEATURES**

Product Code: T082700Colour: Gray/whiteInstallation: FloorWall

Material: Aluminum, metacrylateSeries: Architectural Outdoor

- Environment: **Outdoor** 

- Area contract: Outdoor, Residential

- Emissi