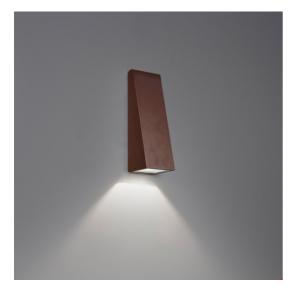

# Cuneo Mini Wall/Floor Rust

#### **DESCRIPTION**

Lamp installable both on the ground to provide side lighting for drives or spacious areas in gardens, and on walls, to create a wall washer effect. It is possible to install the device with the light pointed either downwards or upwards. Materials: die-cast painted aluminium lamp unit; satin finish diffuser made of satin finish methacrylate; die-cast aluminium wall attachment.

#### **FEATURES**

- Product Code: T082810

- Colour: Rust

- Installation: WallFloor

Material: Aluminum, metacrylateSeries: Architectural Outdoor

- Environment: **Outdoor** 

- Area contract: Outdoor, Residential