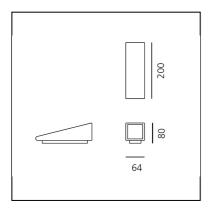

# Cuneo Mini Wall/Floor Anthracite gray

## Klaus Begasse





#### LUMINAIRE

- Watt: **11W** 

- Voltage: **220V-240V** 

- Delivered lumen output: 805lm

- CCT: **3000K**- Efficiency: **76%** 

- Efficacy: **73.18lm/W** 

- CRI: 90

#### **DESCRIPTION**

Lamp installable both on the ground to provide side lighting for drives or spacious areas in gardens, and on walls, to create a wall washer effect. It is possible to install the device with the light pointed either downwards or upwards. Materials: die-cast painted aluminium lamp unit; satin finish diffuser made of satin finish methacrylate; die-cast aluminium wall attachment.

#### **FEATURES**

Product Code: T082820Colour: Anthracite grayInstallation: FloorWall

Material: Aluminum, metacrylateSeries: Architectural Outdoor

- Environment: **Outdoor** 

- Area contract: Outdoor, Residential

- Emi