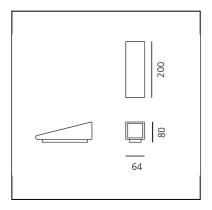

; satin finish diffuser made of satin finish methacrylate; die-cast aluminium wall attachment.

### IP65 🔲 [fil 💌 💌



#### LUMINAIRE

- Watt: **11W** 

- Voltage: **220V-240V** 

- Delivered lumen output: 805lm

- CCT: **3000K**- Efficiency: **76%** 

Efficacy: **73.18lm/W** 

- CRI: 90

#### **FEATURES**

Product Code: T082800Colour: Gray/whiteInstallation: FloorWall

Material: Aluminum, metacrylateSeries: Architectural Outdoor

- Environment: **Outdoor** 

- Area contract: Outdoor, Residential

- Emission: Direct/indirect- design by: Klaus Begasse

#### **DIMENSIONS**

Length: 200 mmWidth: 64 mmHeight: 80 mm

### SOURCES INCLUDED

Category: LedNumber: 1Watt: 11W

- Color temperature (K): **3000K** 

- CRI: **80** 



# Cuneo Mini Wall/Floor Rust

## Klaus Begasse



## IP65 🔲 [ff[ 💌 💌



#### LUMINAIRE

- Watt: **11W** 

- Voltage: 220V-240V

- Delivered lumen output: 805lm

- CCT: **3000K**- Efficiency: **76%** 

- Efficacy: **73.18lm/W** 

- CRI: 90

#### **DESCRIPTION**

Lamp installable both on the ground to provide side lighting for drives or spacious areas in gardens, and on walls, to create a wall washer effect. It is possible to install the device with the light pointed either downwards or upwards. Materials: die-cast painted aluminium lamp unit; satin finish diffuser made of satin finish methacrylate; die-cast aluminium wall attachment.

#### **FEATURES**

- Product Code: T082810

- Colour: Rust

- Installation: WallFloor

Material: Aluminum, metacrylateSeries: Architectural Outdoor

- Environment: **Outdoor** 

- Area contract: Outdoor, Residential

- Emission: