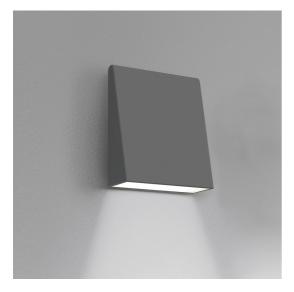

# Cuneo Mini Wall/Floor Anthracite gray

#### **DESCRIPTION**

Lamp installable both on the ground to provide side lighting for drives or spacious areas in gardens, and on walls, to create a wall washer effect. It is possible to install the device with the light pointed either downwards or upwards. Materials: die-cast painted aluminium lamp unit; satin finish diffuser made of satin finish methacrylate; die-cast aluminium wall attachment.