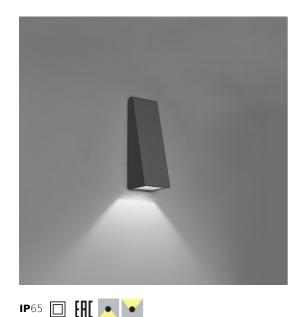

# Cuneo Mini Wall/Floor Anthracite gray

#### **DESCRIPTION**

Lamp installable both on the ground to provide side lighting for drives or spacious areas in gardens, and on walls, to create a wall washer effect. It is possible to install the device with the light pointed either downwards or upwards. Materials: die-cast painted aluminium lamp unit; satin finish diffuser made of satin finish methacrylate; die-cast aluminium wall attachment.

#### **FEATURES**

Product Code: T082820Colour: Anthracite grayInstallation: FloorWall

Material: Aluminum, metacrylateSeries: Architectural Outdoor

- Environment: **Outdoor** 

- Area contract: Outdoor, Residential