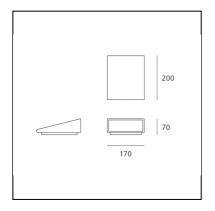

es: Architectural Outdoor

- Environment: **Outdoor** 

- Area contract: Outdoor, Residential

- Emission: Direct/indirect- design by: Klaus Begasse

#### **DIMENSIONS**

Length: 200 mmWidth: 64 mmHeight: 80 mm

### SOURCES INCLUDED

Category: LedNumber: 1Watt: 11W

- Color temperature (K): **3000K** 

- CRI: **80** 



# Cuneo Wall/Floor Anthracite gray

## Klaus Begasse



#### **DESCRIPTION**

Lamp installable both on the ground to provide side lighting for drives or spacious areas in gardens, and on walls, to create a wall washer effect. It is possible to install the device with the light pointed either downwards or upwards. Materials: die-cast painted aluminium lamp unit; satin finish diffuser made of satin finish methacrylate; die-cast aluminium wall attachment.

### IP65 🔲 [#[ 💌 💌



#### LUMINAIRE

- Watt: **15W** 

- Voltage: **220V-240V** 

- Delivered lumen output: 1022lm

- CCT: **3000K**- Efficiency: **64%** 

- Efficacy: **68.11lm/W** 

- CRI: **80** 

#### **FEATURES**

Product Code: T082720Colour: Anthracite grayInstallation: FloorWall

Material: Aluminum, metacrylateSeries: Architectural Outdoor

- Environment: **Outdoor** 

- Area contract: Outdoor, Residential

- Emission: Direct/indirect- design by: Klaus Begasse

#### **DIMENSIONS**

Length: 200 mmWidth: 170 mmHeight: 70 mm

#### SOURCES INCLUDED

Category: LedNumber: 1Watt: 17W

Delivered lumen output: 668ImColor temperature (K): 3000K

- CRI: **75 typ.** 



# Cuneo Wall/Floor Gray/white

## Klaus Begasse



### IP65 🔲 [[| 💌



#### LUMINAIRE

- Watt: **15W** 

- Voltage: **220V-240V** 

- Delivered l