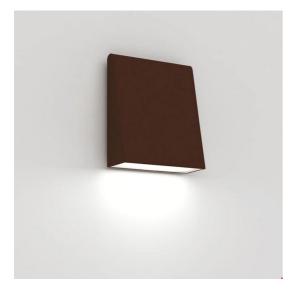

# Cuneo Wall/Floor Rust

#### **DESCRIPTION**

Lamp installable both on the ground to provide side lighting for drives or spacious areas in gardens, and on walls, to create a wall washer effect. It is possible to install the device with the light pointed either downwards or upwards. Materials: die-cast painted aluminium lamp unit; satin finish diffuser made of satin finish methacrylate; die-cast aluminium wall attachment.