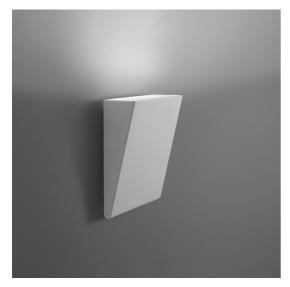

# Cuneo Wall/Floor Gray/white

#### **DESCRIPTION**

Lamp installable both on the ground to provide side lighting for drives or spacious areas in gardens, and on walls, to create a wall washer effect. It is possible to install the device with the light pointed either downwards or upwards. Materials: die-cast painted aluminium lamp unit; satin finish diffuser made of satin finish methacrylate; die-cast aluminium wall attachment.