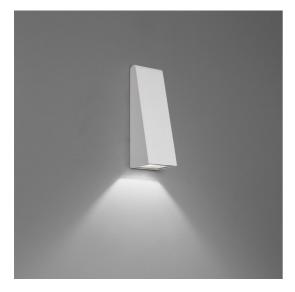

# Cuneo Mini Wall/Floor Gray/white

#### **DESCRIPTION**

Lamp installable both on the ground to provide side lighting for drives or spacious areas in gardens, and on walls, to create a wall washer effect. It is possible to install the device with the light pointed either downwards or upwards. Materials: die-cast painted aluminium lamp unit; satin finish diffuser made of satin finish methacrylate; die-cast aluminium wall attachment.

#### **FEATURES**

Product Code: T082800Colour: Gray/whiteInstallation: FloorWall

Material: Aluminum, metacrylateSeries: Architectural Outdoor

- Environment: **Outdoor** 

- Area contract: Outdoor, Residential