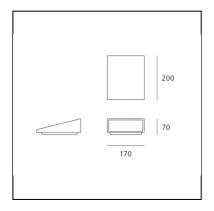

Outdoor

- Environment: **Outdoor** 

- Area contract: Outdoor, Residential

- Emission: Direct/indirect- design by: Klaus Begasse

#### **DIMENSIONS**

Length: 200 mmWidth: 170 mmHeight: 70 mm

### SOURCES INCLUDED

Category: LedNumber: 1Watt: 17W

Delivered lumen output: 668ImColor temperature (K): 3000K

- CRI: **75 typ.** 



# Cuneo Wall/Floor Rust

## Klaus Begasse



#### **DESCRIPTION**

Lamp installable both on the ground to provide side lighting for drives or spacious areas in gardens, and on walls, to create a wall washer effect. It is possible to install the device with the light pointed either downwards or upwards. Materials: die-cast painted aluminium lamp unit; satin finish diffuser made of satin finish methacrylate; die-cast aluminium wall attachment.

### IP65 🔲 [#[ 💌 💌



### LUMINAIRE

- Watt: **15W** 

- Voltage: 220V-240V

- Delivered lumen output: 1022lm

- CCT: **3000K** - Efficiency: **64%** 

- Efficacy: **68.11lm/W** 

- CRI: **80** 

#### **FEATURES**

- Product Code: T082710

- Colour: Rust

- Installation: FloorWall

Material: Aluminum, metacrylateSeries: Architectural Outdoor

- Environment: **Outdoor** 

- Area contract: Outdoor, Residential

- Emission: Direct/indirect- design by: Klaus Begasse

#### **DIMENSIONS**

Length: 200 mmWidth: 170 mmHeight: 70 mm

### SOURCES INCLUDED

Category: LedNumber: 1Watt: 17W

Delivered lumen output: 668ImColor temperature (K): 3000K

- CRI: **75 typ.**