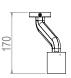

#### **DESIGN NOTES**

The Bert Frank aesthetic is one of subtle quirks and twists. Asymmetry is one of those. Colt is a really pure, linear design but we didn't want a symmetrical wall light, so we angled the arm, and made it available in left- or right-hand versions.

RIGHT

V1:1

LEFT