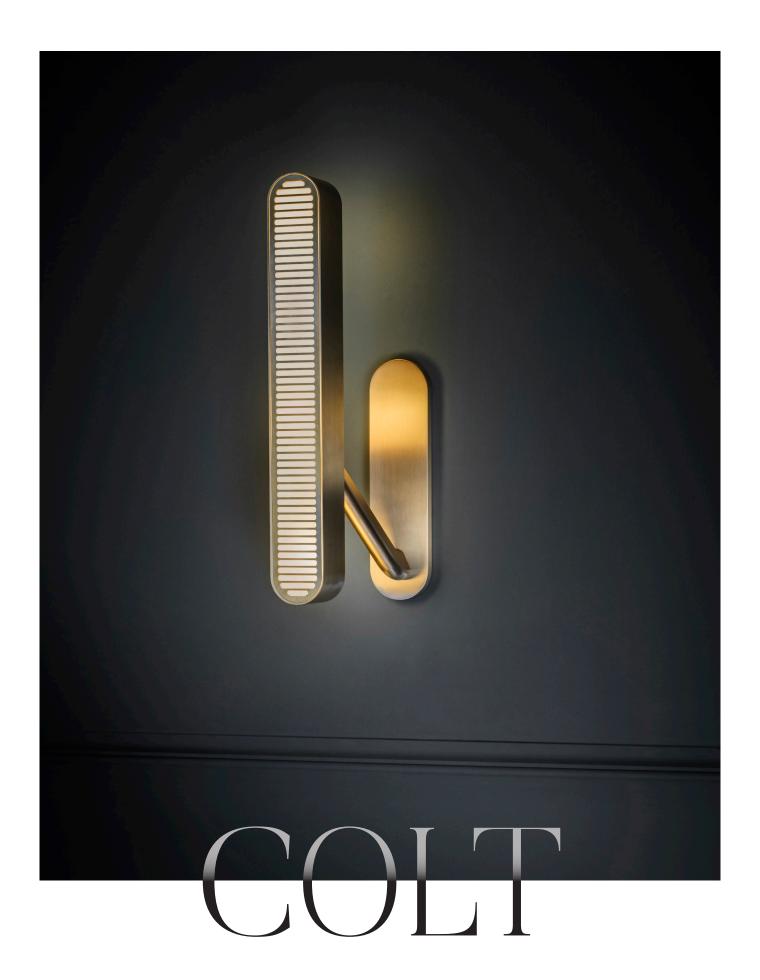

## COLT WALL LIGHT SINGLE

Crafted from heavyweight, machined brass. Sleek slotted grill with opal diffuser casts a warm wash of light onto wall and into room. Angled arm with contrasting bronze inserts.

#### **DESIGN NOTES**

The Bert Frank aesthetic is one of subtle quirks and twists. Asymmetry is one of those. Colt is a really pure, linear design but we didn't want a symmetrical wall light, so we angled the arm, and made it available in left- or right-hand versions.