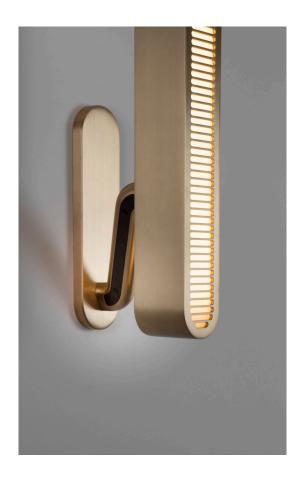

## COLT WALL LIGHT SINGLE

Crafted from heavyweight, machined brass. Sleek slotted grill with opal diffuser casts a warm wash of light onto wall and into room. Angled arm with contrasting bronze inserts.

#### **DESIGN NOTES**

The Bert Frank aesthetic is one of subtle quirks and twists. Asymmetry is one of those. Colt is a really pure, linear design but we didn't want a symmetrical wall light, so we angled the arm, and made it available in left- or right-hand versions.