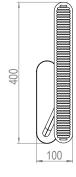

## COLT WALL LIGHT SINGLE

Crafted from heavyweight, machined brass. Sleek slotted grill with opal diffuser casts a warm wash of light onto wall and into room. Angled arm with contrasting bronze inserts.

#### WEIGHT

4.2kg net, 5.5kg gross