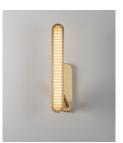

## COLT WALL LIGHT SINGLE

Crafted from heavyweight, machined brass. Sleek slotted grill with opal diffuser casts a warm wash of light onto wall and into room. Angled arm with contrasting bronze inserts.

#### **DESIGN NOTES**

The Bert Frank aesthetic is one of subtle quirks and twists. Asymmetry is one of those. Colt is a really pure, linear design but we didn't want a symmetrical wall light, so we angled the arm, and made it available in left- or right-hand versions.