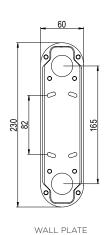

### WALL PLATE

Brushed brass wallplate - 230 H x 60 W Brushed brass 4in J-box plate available